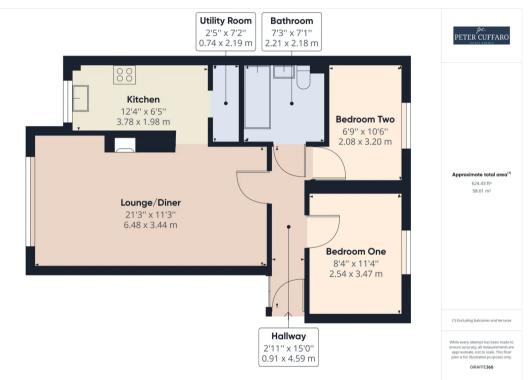

## Entrance Hall

Lounge/Dining Room 21' 3" x 11' 3" (6.48m x 3.44m)

**Kitchen** 12' 5" x 6' 6" (3.78m x 1.98m)

**Utility Area** 7' 2" x 2' 5" (2.19m x 0.74m)

**Bedroom One** 11' 5" x 8' 4" (3.47m x 2.54m)

**Bedroom Two** 10' 6" x 6' 10" (3.2m x 2.08m)

Bathroom 7' 3" x 7' 2" (2.21m x 2.18m)

MONEY LAUNDERING REGULATIONS: Purchasers need to produce identification documentation at a later stage, and we would ask for your co-operation in order that there will be no delay in agreeing the sale. We endeavour to make our sales particulars accurate/reliable; they are only a guide to the property. Measurements indicated are supplied for guidance only and must be considered incorrect. Please note we have not tested the services or equipment/appliances in this property, we strongly advise prospective buyers to commission their own survey and service reports before finalising an offer to purchase. THESE PARTICULARS ARE ISSUED IN GOOD FAITH BUT DO NOT CONSTITUTE OR REPRESENT FACT OR FORM PART OF ANY OFFER/CONTRACT. THE MATTERS REFERRED TO IN THE PARTICULARS SHOULD BE INDEPENDENTLY VERIFIED BY PROSPECTIVE BUYERS/TENANTS. NEITHER PETER CUFFARO ESTATE AGENTS OR ANY OF ITS EMPLOYEES/AGENTS HAVE AUTHORITY TO MAKE/GIVE ANY REPRESENTATION OR WARRANTY IN RELATION TO THIS PROPERTY.