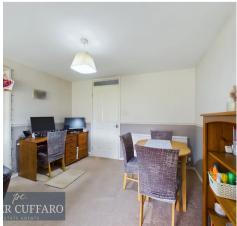

## Entrance Hall

Lounge/Dining Room 21' 3" x 11' 3" (6.48m x 3.44m)

**Kitchen** 12' 5" x 6' 6" (3.78m x 1.98m)

**Utility Area** 7' 2" x 2' 5" (2.19m x 0.74m)

**Bedroom One** 11' 5" x 8' 4" (3.47m x 2.54m)