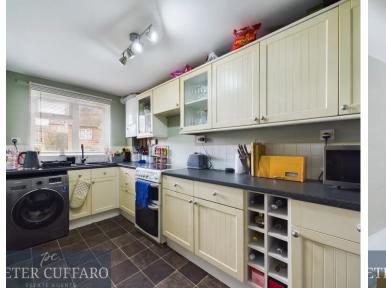

## Entrance Hall

Lounge/Dining Room 21' 3" x 11' 3" (6.48m x 3.44m)

**Kitchen** 12' 5" x 6' 6" (3.78m x 1.98m)

**Utility Area** 7' 2" x 2' 5" (2.19m x 0.74m)

**Bedroom One** 11' 5" x 8' 4" (3.47m x 2.54m)