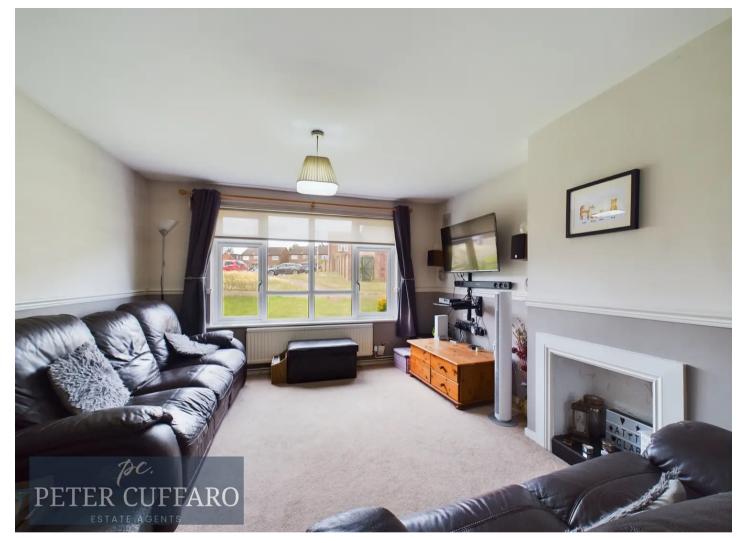

## Entrance Hall

Lounge/Dining Room 21' 3" x 11' 3" (6.48m x 3.44m)

**Kitchen** 12' 5" x 6' 6" (3.78m x 1.98m)

**Utility Area** 7' 2" x 2' 5" (2.19m x 0.74m)

**Bedroom One** 11' 5" x 8' 4" (3.47m x 2.54m)