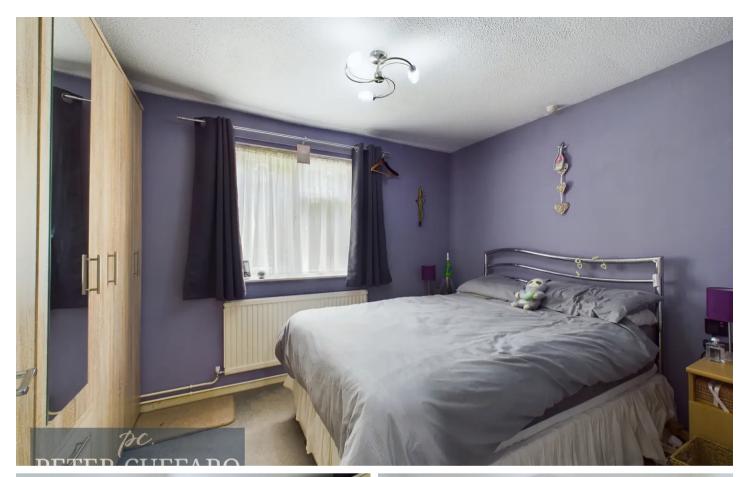

## Entrance Hall

Lounge/Dining Room 21' 3" x 11' 3" (6.48m x 3.44m)

**Kitchen** 12' 5" x 6' 6" (3.78m x 1.98m)

**Utility Area** 7' 2" x 2' 5" (2.19m x 0.74m)

**Bedroom One** 11' 5" x 8' 4" (3.47m x 2.54m)