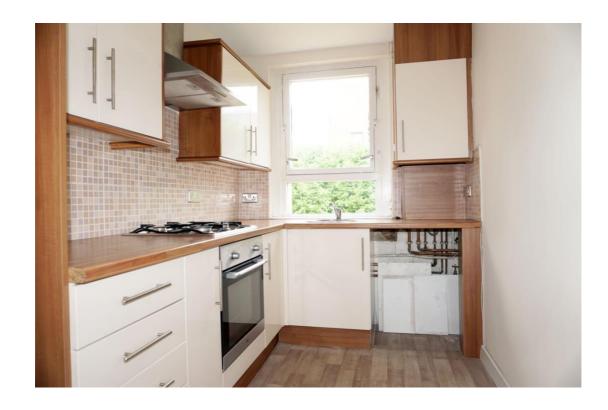

It comprises of the hallway, lounge, modern fitted kitchen, two double bedrooms, and bathroom with shower over the bath.

E.K. Business Park 14 Stroud Road East Kilbride G75 0YA

This kitchen has high gloss cabinets and includes the integrated electric oven, gas hob and has space for freestanding appliances.