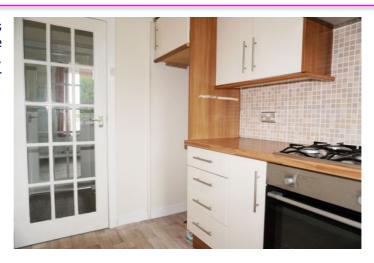

It comprises of the hallway, lounge, modern fitted kitchen, two double bedrooms, and bathroom with shower over the bath.

E.K. Business Park 14 Stroud Road East Kilbride G75 0YA

This kitchen has high gloss cabinets and includes the integrated electric oven, gas hob and has space for freestanding appliances.