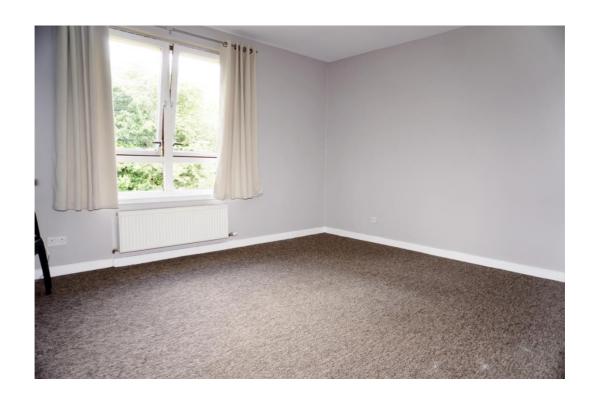

#### **Measurements**

Lounge 12'5" x 14'9" Bedroom 2 10'0" x 10'4"

Kitchen 10'7" x 6'5" Bathroom 8'1" x 4'5"

Bedroom 1 12'3" x 10'2"