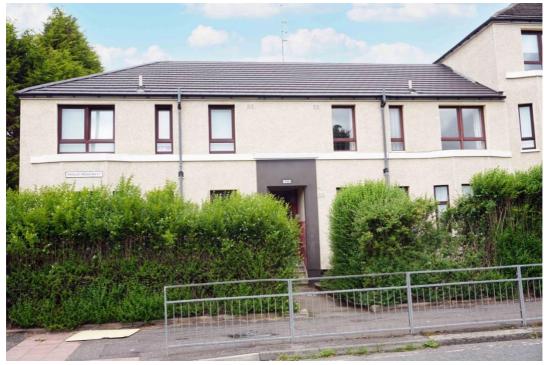

# Paisley Road West, Cardonald Glasgow, G52 3TP

Joyce Heeps Homes are delighted to market this two-bedroom 1<sup>st</sup> floor flat. Situated in Cardonald within a block of four it is this ideal for a 1<sup>st</sup> time buyer or landlord. It is very close to all amenities, regular bus services, the Clyde Tunnel, Hillington and Corkerhill Train Stations and the M8 Motorway.

Re-roughcast & insulated.

Roof replaced 5 years ago, (10-year guarantee)

Gas central heating

Security entry

Rear garden & drying area

E.K. Business Park 14 Stroud Road East Kilbride G75 0YA

This 1<sup>st</sup> floor flat is in a block or 4, it has been reroughcast and had the roof replaced 5 years ago. It is close to all local amenities, regular bus services, the Clyde Tunnel, and Hillington and Corkerhill Train Station.