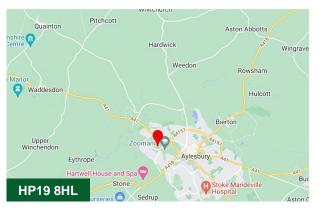

#### Location

Aylesbury is situated approximately 44 miles to the North West of London, 23 miles from Oxford and 15 miles south of Milton Keynes. It is located on the junction of the A41, A413 and A418 roads, providing easy access to the M1, M40 and M25 motorways, all of which are within a 20 mile radius. The town has a mainline railway station with a direct line to London Marylebone with a journey time of approximately 55 minutes.