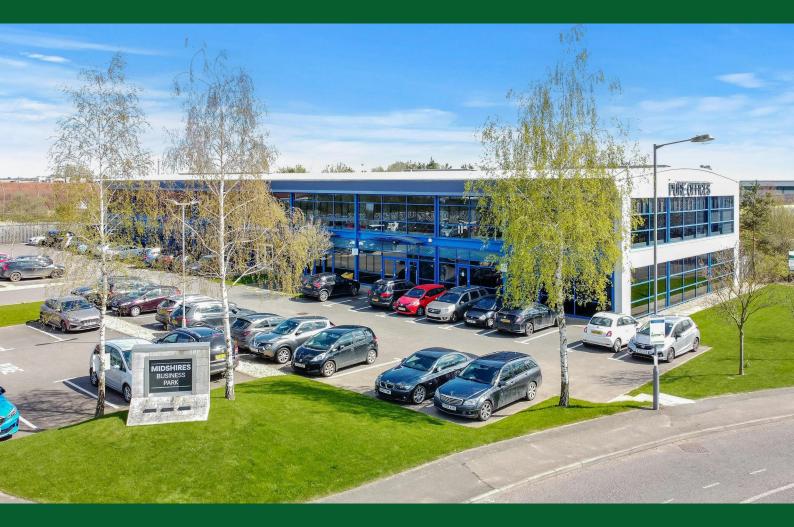

# Pure Offices, Midshires House

Smeaton Close, Aylesbury, HP19 8HL

#### Description

The Midshires Business Park was constructed during 2006/2007 by a local developer and now comprises up to 20,000 sq ft of serviced offices run by The Pure Offices Group. Good on-site car parking, 24 hour access, security, reception area, break out areas, conference facilities, chat rooms, WC accommodation, showers, fully carpeted offices, LED lighting.