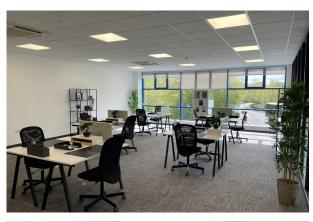

## OFFICE SUITES AVAILABLE ON FLEXIBLE TERMS

**155 to 1,482 sq ft** (14.40 to 137.68 sq m)

- Good on-site car parking
- 24 hour access
- Meeting Rooms / Chat Room
- Break Out Areas and Business Lounges
- Suspended ceilings with recess lighting
- 4 person passenger lift

#### Description

The Midshires Business Park was constructed during 2006/2007 by a local developer and now comprises up to 20,000 sq ft of serviced offices run by The Pure Offices Group. Good on-site car parking, 24 hour access, security, reception area, break out areas, conference facilities, chat rooms, WC accommodation, showers, fully carpeted offices, LED lighting.