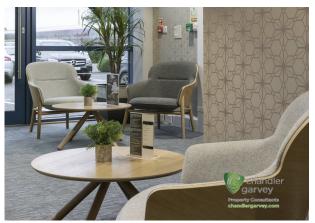

The Midshires Business Park was constructed during 2006/2007 by a local developer and now comprises up to 20,000 sq ft of serviced offices run by The Pure Offices Group. Good on-site car parking, 24 hour access, security, reception area, break out areas, conference facilities, chat rooms, WC accommodation, showers, fully carpeted offices, LED lighting.