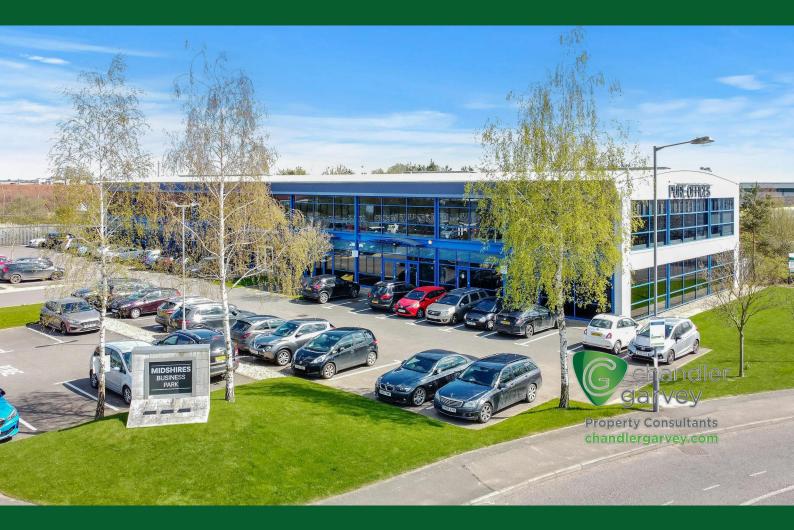

# Pure Offices, Midshires House

Smeaton Close, Aylesbury, HP19 8HL

The Midshires Business Park was constructed during 2006/2007 by a local developer and now comprises up to 20,000 sq ft of serviced offices run by The Pure Offices Group. Good on-site car parking, 24 hour access, security, reception area, break out areas, conference facilities, chat rooms, WC accommodation, showers, fully carpeted offices, LED lighting.