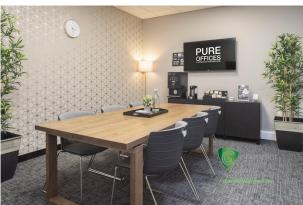

# OFFICE SUITES AVAILABLE ON FLEXIBLE TERMS

87 to 1,482 sq ft

(8.08 to 137.68 sq m)

- Good on-site car parking
- 24 hour access
- Meeting Rooms / Chat Room
- Break Out Areas and Business Lounges
- Suspended ceilings with recess lighting
- 4 person passenger lift

The Midshires Business Park was constructed during 2006/2007 by a local developer and now comprises up to 20,000 sq ft of serviced offices run by The Pure Offices Group. Good on-site car parking, 24 hour access, security, reception area, break out areas, conference facilities, chat rooms, WC accommodation, showers, fully carpeted offices, LED lighting.