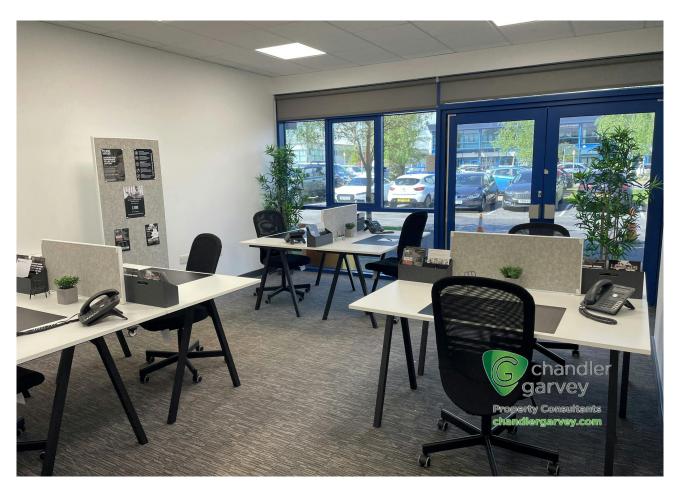

# OFFICE SUITES AVAILABLE ON FLEXIBLE TERMS

87 to 1,482 sq ft

(8.08 to 137.68 sq m)

- Good on-site car parking
- 24 hour access
- Meeting Rooms / Chat Room
- Break Out Areas and Business Lounges
- Suspended ceilings with recess lighting
- 4 person passenger lift

The Midshires Business Park was constructed during 2006/2007 by a local developer and now comprises up to 20,000 sq ft of serviced offices run by The Pure Offices Group. Good on-site car parking, 24 hour access, security, reception area, break out areas, conference facilities, chat rooms, WC accommodation, showers, fully carpeted offices, LED lighting.