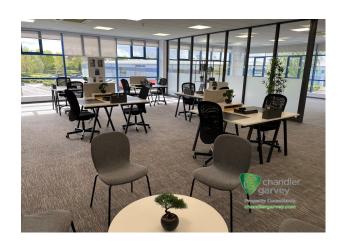

# OFFICE SUITES AVAILABLE ON FLEXIBLE TERMS

87 to 1,482 sq ft

(8.08 to 137.68 sq m)

- Good on-site car parking
- 24 hour access
- Meeting Rooms / Chat Room
- Break Out Areas and Business Lounges
- Suspended ceilings with recess lighting
- 4 person passenger lift

The Midshires Business Park was constructed during 2006/2007 by a local developer and now comprises up to 20,000 sq ft of serviced offices run by The Pure Offices Group. Good on-site car parking, 24 hour access, security, reception area, break out areas, conference facilities, chat rooms, WC accommodation, showers, fully carpeted offices, LED lighting.