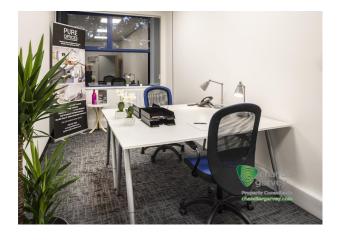

# OFFICE SUITES AVAILABLE ON FLEXIBLE TERMS

87 to 1,482 sq ft

(8.08 to 137.68 sq m)

- Good on-site car parking
- 24 hour access
- Meeting Rooms / Chat Room
- Break Out Areas and Business Lounges
- Suspended ceilings with recess lighting
- 4 person passenger lift

The Midshires Business Park was constructed during 2006/2007 by a local developer and now comprises up to 20,000 sq ft of serviced offices run by The Pure Offices Group. Good on-site car parking, 24 hour access, security, reception area, break out areas, conference facilities, chat rooms, WC accommodation, showers, fully carpeted offices, LED lighting.