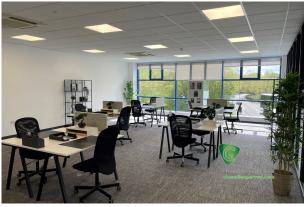

# OFFICE SUITES AVAILABLE ON FLEXIBLE TERMS

87 to 1,482 sq ft

(8.08 to 137.68 sq m)

- Good on-site car parking
- 24 hour access
- Meeting Rooms / Chat Room
- Break Out Areas and Business Lounges
- Suspended ceilings with recess lighting
- 4 person passenger lift

The Midshires Business Park was constructed during 2006/2007 by a local developer and now comprises up to 20,000 sq ft of serviced offices run by The Pure Offices Group. Good on-site car parking, 24 hour access, security, reception area, break out areas, conference facilities, chat rooms, WC accommodation, showers, fully carpeted offices, LED lighting.