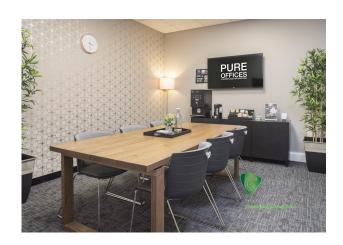

# OFFICE SUITES AVAILABLE ON FLEXIBLE TERMS

87 to 1,482 sq ft

(8.08 to 137.68 sq m)

- Good on-site car parking
- 24 hour access
- Meeting Rooms / Chat Room
- Break Out Areas and Business Lounges
- Suspended ceilings with recess lighting
- 4 person passenger lift

The Midshires Business Park was constructed during 2006/2007 by a local developer and now comprises up to 20,000 sq ft of serviced offices run by The Pure Offices Group. Good on-site car parking, 24 hour access, security, reception area, break out areas, conference facilities, chat rooms, WC accommodation, showers, fully carpeted offices, LED lighting.