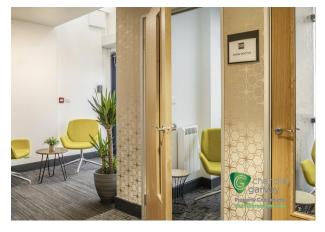

# OFFICE SUITES AVAILABLE ON FLEXIBLE TERMS

87 to 1,482 sq ft

(8.08 to 137.68 sq m)

- Good on-site car parking
- 24 hour access
- Meeting Rooms / Chat Room
- Break Out Areas and Business Lounges
- Suspended ceilings with recess lighting
- 4 person passenger lift

The Midshires Business Park was constructed during 2006/2007 by a local developer and now comprises up to 20,000 sq ft of serviced offices run by The Pure Offices Group. Good on-site car parking, 24 hour access, security, reception area, break out areas, conference facilities, chat rooms, WC accommodation, showers, fully carpeted offices, LED lighting.