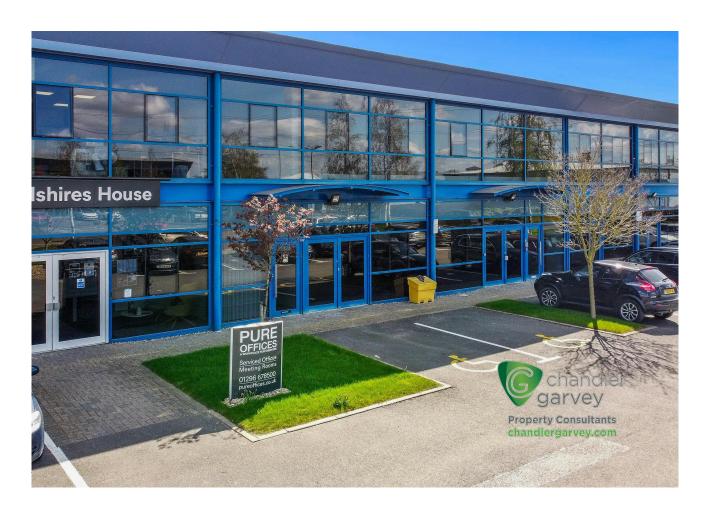

# Pure Offices, Midshires House

Smeaton Close, Aylesbury, HP19 8HL

## Pure Offices, Midshires House, Smeaton Close, Aylesbury, HP19 8HL

The Midshires Business Park was constructed during 2006/2007 by a local developer and now comprises up to 20,000 sq ft of serviced offices run by The Pure Offices Group. Good on-site car parking, 24 hour access, security, reception area, break out areas, conference facilities, chat rooms, WC accommodation, showers, fully carpeted offices, LED lighting.

#### Location

Aylesbury is situated approximately 44 miles to the North West of London, 23 miles from Oxford and 15 miles south of Milton Keynes. It is located on the junction of the A41, A413 and A418 roads, providing easy access to the M1, M40 and M25 motorways, all of which are within a 20 mile radius. The town has a mainline railway station with a direct line to London Marylebone with a journey time of approximately 55 minutes.