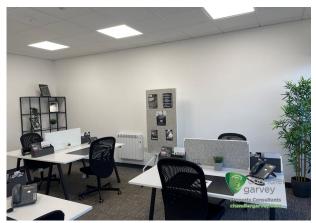

# OFFICE SUITES AVAILABLE ON FLEXIBLE TERMS

87 to 1,482 sq ft

(8.08 to 137.68 sq m)

- Good on-site car parking
- 24 hour access
- Meeting Rooms / Chat Room
- Break Out Areas and Business Lounges
- Suspended ceilings with recess lighting
- 4 person passenger lift

The Midshires Business Park was constructed during 2006/2007 by a local developer and now comprises up to 20,000 sq ft of serviced offices run by The Pure Offices Group. Good on-site car parking, 24 hour access, security, reception area, break out areas, conference facilities, chat rooms, WC accommodation, showers, fully carpeted offices, LED lighting.

#### Accommodation

| Name                    | sq ft | Rent          | Availability |
|-------------------------|-------|---------------|--------------|
| Suite - 14 (3 people)   | 179   | £612 /month   | Available    |
| Suite - 18 (8 people)   | 391   | £1,434 /month | Available    |
| Suite - 47 (6 person)   | 320   | £1,120 /month | Available    |
| Suite - 62 (4 person)   | 202   | £825 /month   | Available    |
| Suite - 64 (30 people)  | 1,482 | £5,187 /month | Available    |
| Suite - 68 (1-2 people) | 87    | £406 /month   | Available    |
| Total                   | 2,661 |               |              |