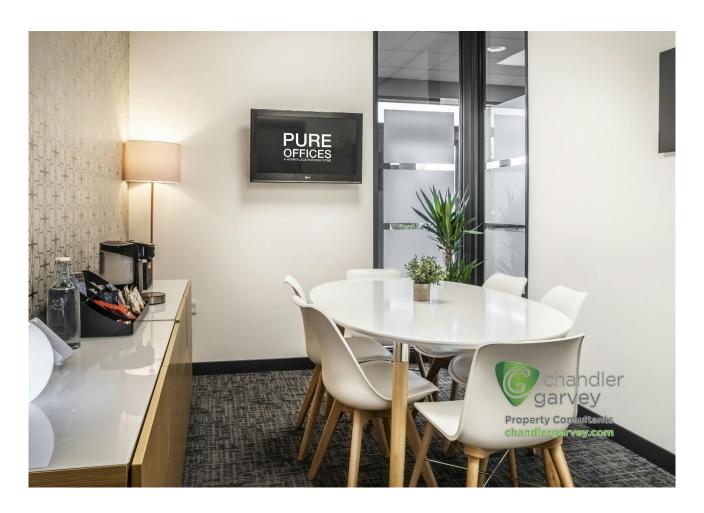

# OFFICE SUITES AVAILABLE ON FLEXIBLE TERMS

87 to 1,482 sq ft

(8.08 to 137.68 sq m)

- Good on-site car parking
- 24 hour access
- Meeting Rooms / Chat Room
- Break Out Areas and Business Lounges
- Suspended ceilings with recess lighting
- 4 person passenger lift

The Midshires Business Park was constructed during 2006/2007 by a local developer and now comprises up to 20,000 sq ft of serviced offices run by The Pure Offices Group. Good on-site car parking, 24 hour access, security, reception area, break out areas, conference facilities, chat rooms, WC accommodation, showers, fully carpeted offices, LED lighting.