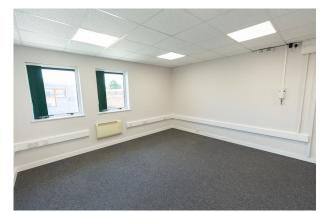

#### Description

The offices provide a modern, comfortable working environment with Suite 3 is 327 sq ft at a monthly inclusive rental of £650 plus VAT. Jubilee Suite comprises an open plan office, separate office, separate meeting room/office, kitchen and WC facilities monthly inclusive rental of £1,500 plus VAT. Rentals include buildings insurance, internet access, security, communal cleaning, waste removal, window cleaning, signage, business rates etc. Small Business Rate Relief applicable.

#### Accommodation

| Name                      | sq ft | sq m   | Availability |
|---------------------------|-------|--------|--------------|
| Suite - 3 - £650 pcm      | 327   | 30.38  | Available    |
| Suite - Jubilee £1500 pcm | 913   | 84.82  | Available    |
| Total                     | 1,240 | 115.20 |              |