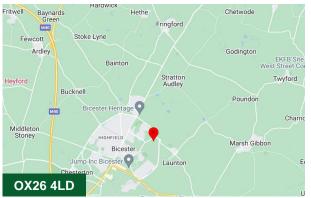

#### Location

Bicester Business Centre is located on Bicester Business Park, just a short drive from the M40 and close also to Bicester North Railway Station where regular services are available to London Marylebone via High Wycombe and Birmingham via Warwick Parkway.