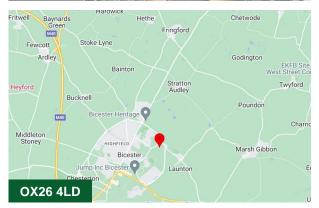

#### Location

Bicester Business Centre is located on Bicester Business Park, just a short drive from the M40 and close also to Bicester North Railway Station where regular services are available to London Marylebone via High Wycombe and Birmingham via Warwick Parkway.