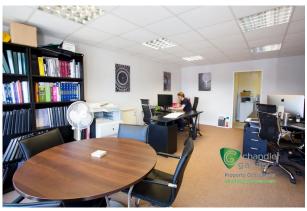

# MODERN WORKSHOP/OFFICE UNITS TO LET

400 to 550 sq ft

(37.16 to 51.10 sq m)

- Self contained office or workshop spaces
- High Speed Fibre Optic Broadband
- Good car parking
- 24 hour access CCTV Security Gates
- Kitchen facilities and WC in each unit

Wheatley Business Centre provides a range of recently refurbished offices, workshops and laboratories. OFFICE 400 sq ft. £900 plus VAT pcm. Glass fronted office, unlimited high speed fibreoptic internet. WAREHOUSE/Office with mezzanine - 600 sq ft. £1250 plus VAT pcm. Rental includes, Gas central heating, Water, high speed fibreoptic Internet, Waste Removal, Window Cleaning. CCTV and security gates. Small Business Rate Relief applicable. 24 hour access. Plentiful free car parking.