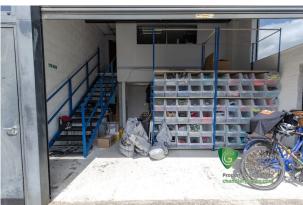

# MODERN WORKSHOP/OFFICE UNITS TO LET

400 to 550 sq ft

(37.16 to 51.10 sq m)

- Self contained office or workshop spaces
- High Speed Fibre Optic Broadband
- Good car parking
- 24 hour access CCTV Security Gates
- Kitchen facilities and WC in each unit

Wheatley Business Centre provides a range of recently refurbished offices, workshops and laboratories. OFFICE 400 sq ft. £900 plus VAT pcm. Glass fronted office, unlimited high speed fibreoptic internet. WAREHOUSE/Office with mezzanine - 600 sq ft. £1250 plus VAT pcm. Rental includes, Gas central heating, Water, high speed fibreoptic Internet, Waste Removal, Window Cleaning. CCTV and security gates. Small Business Rate Relief applicable. 24 hour access. Plentiful free car parking.