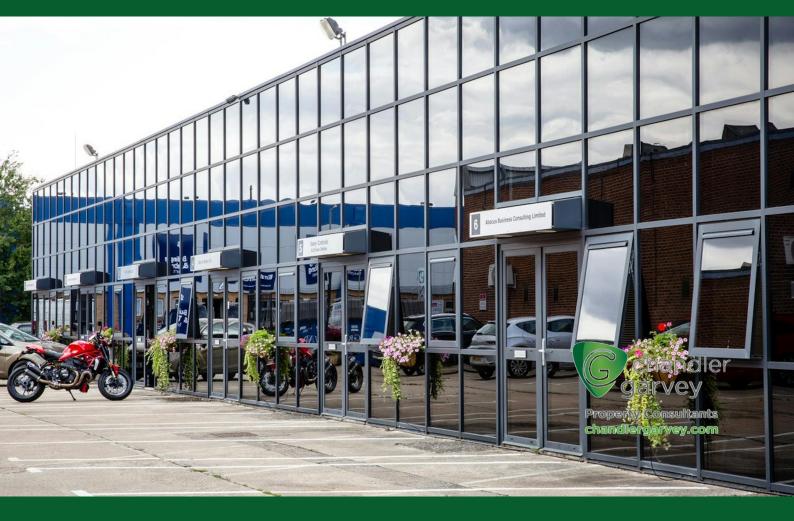

# MODERN WORKSHOP/OFFICE UNITS TO LET

400 to 550 sq ft

(37.16 to 51.10 sq m)

- Self contained office or workshop spaces
- High Speed Fibre Optic Broadband
- Good car parking
- 24 hour access CCTV Security Gates
- Kitchen facilities and WC in each unit

Wheatley Business Centre provides a range of recently refurbished offices, workshops and laboratories. OFFICE 400 sq ft. £900 plus VAT pcm. Glass fronted office, unlimited high speed fibreoptic internet. WAREHOUSE/Office with mezzanine - 600 sq ft. £1250 plus VAT pcm. Rental includes, Gas central heating, Water, high speed fibreoptic Internet, Waste Removal, Window Cleaning. CCTV and security gates. Small Business Rate Relief applicable. 24 hour access. Plentiful free car parking.

#### Location

Wheatley Business Centre is located within a few minutes drive of Junction 8A of the M40 Motorway and is in close proximity to Oxford City Centre (10 minutes drive).