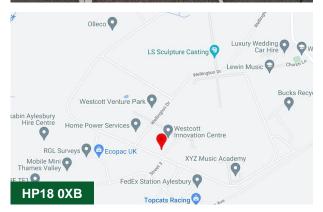

#### Location

Westcott Venture Park comprises a 650 acre business park fronting the A41. The A41 provides a link to the M40/A34 (Jct 9) at Bicester circa 15 miles to the west and to the M25 (Jct 20) circa 28 miles to the east. The closest town is Aylesbury (circa 8 miles), the county town of Buckinghamshire with a population of over 60,000 people, the largest in Aylesbury Vale.

Aylesbury is well served by both Aylesbury & Aylesbury Vale Parkway railway stations with direct services into London Marylebone & journey times of approximately 1 hour. London Luton Airport is located 40 miles away.