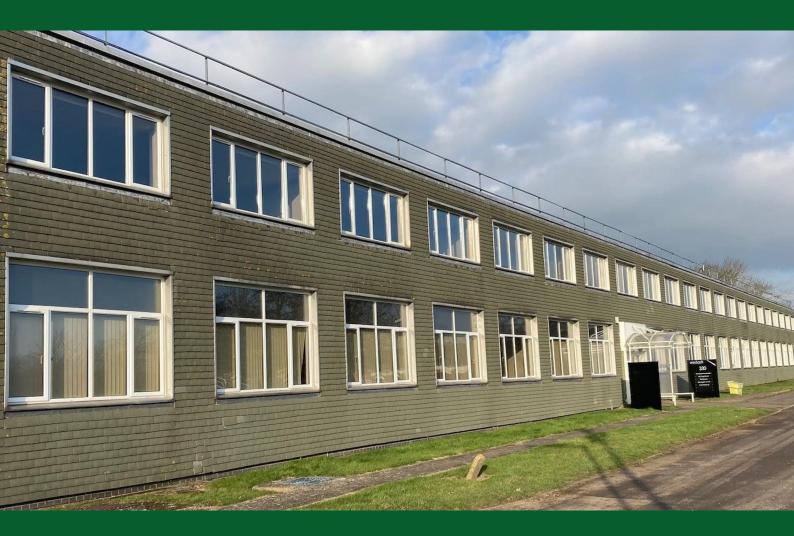

Building 330 offers newly refurbished high quality shared office accommodation located on the 1st floor. The offices have glass partitioning to create a light and airy feel and have fantastic views over the park.

#### Accommodation

The accommodation comprises the following areas. First floor refurbished offices with fantastic views to the countryside. Ground Floor offices all newly redecorated.

| Name                | sq ft | sq m   | Rent                           |
|---------------------|-------|--------|--------------------------------|
| 1st - Suite F4      | 376   | 34.93  | £12,612 per annum With own A/C |
| 1st - Suite F5      | 120   | 11.15  | £4,356 per annum With own A/C  |
| 1st - Suite F7      | 243   | 22.58  | £8,346 per annum With own A/C  |
| Ground - Suite 2    | 174   | 16.17  | £6,420 per annum               |
| Ground - Suite 3    | 174   | 16.17  | £6,420 per annum               |
| Ground - Suite G4/5 | 541   | 50.26  | £19,188 per annum With own A/C |
| Total               | 1,628 | 151.26 |                                |