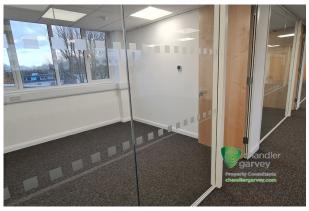

# NEWLY REFURBISHED SERVICED OFFICES WITH FANTASTIC VIEWS

113 to 700 sq ft

(10.50 to 65.03 sq m)

- Good on-site parking
- LED lighting
- Shared kitchenette, shower and WC facilities
- Inclusive of service charge, electricity and business rates
- Storage units available 340 and 700 sq ft
- Ground floor open plan area available of 3,510 sq ft.

Building 330 offers first floor refurbished offices with fantastic views to the countryside. Ground Floor offices all newly redecorated. Two small storage units also available. All rentals quoted are per calendar month and include service charge, heating, electricity, business rates. Plus VAT. Tenant is responsible for their own Broadband. There is also a ground floor open plan area available of 3,510 sq ft, further details on request.