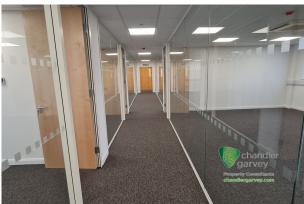

# NEWLY REFURBISHED SERVICED OFFICES WITH FANTASTIC VIEWS

113 to 700 sq ft

(10.50 to 65.03 sq m)

- Good on-site parking
- LED lighting
- Shared kitchenette, shower and WC facilities
- Inclusive of service charge, electricity and business rates
- Storage units available 340 and 700 sq ft
- Ground floor open plan area available of 3,510 sq ft.

Building 330 offers first floor refurbished offices with fantastic views to the countryside. Ground Floor offices all newly redecorated. Two small storage units also available. All rentals quoted are per calendar month and include service charge, heating, electricity, business rates. Plus VAT. Tenant is responsible for their own Broadband. There is also a ground floor open plan area available of 3,510 sq ft, further details on request.