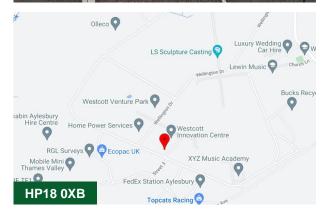

### Location

Westcott Venture Park comprises a 650 acre business park fronting the A41. The A41 provides a link to the M40/A34 (Jct 9) at Bicester circa 15 miles to the west and to the M25 (Jct 20) circa 28 miles to the east. The closest town is Aylesbury (circa 8 miles). Aylesbury is well served by both Aylesbury & Aylesbury Vale Parkway railway stations with direct services into London Marylebone & journey times of approximately 1 hour. London Luton Airport is located 40 miles away.