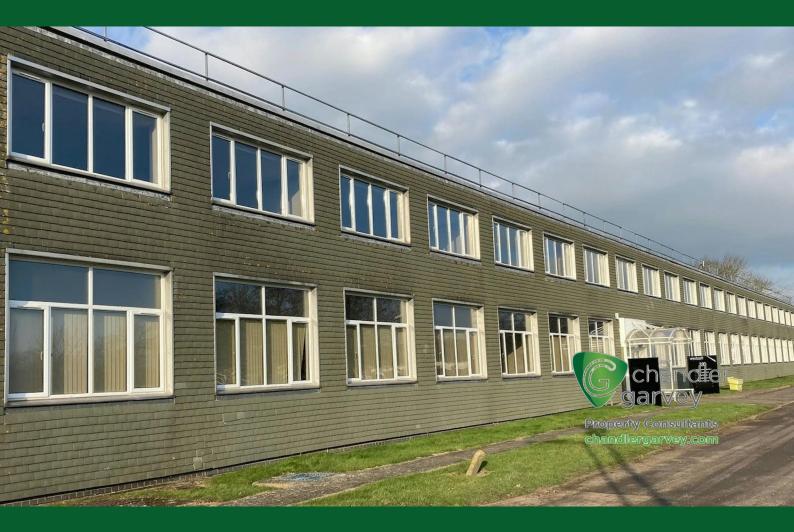

# **Westcott Serviced Offices**

Building 330, Westcott Venture Park, Westcott, Aylesbury, HP18 0XB

# Westcott Serviced Offices, Building 330, Westcott Venture Park, Westcott, Aylesbury, HP18 0XB

Building 330 offers first floor refurbished offices with fantastic views to the countryside. Ground Floor offices all newly redecorated. Two small storage units also available. All rentals quoted are per calendar month and include service charge, heating, electricity, business rates. Plus VAT. Tenant is responsible for their own Broadband. There is also a ground floor open plan area available of 3,510 sq ft, further details on request.