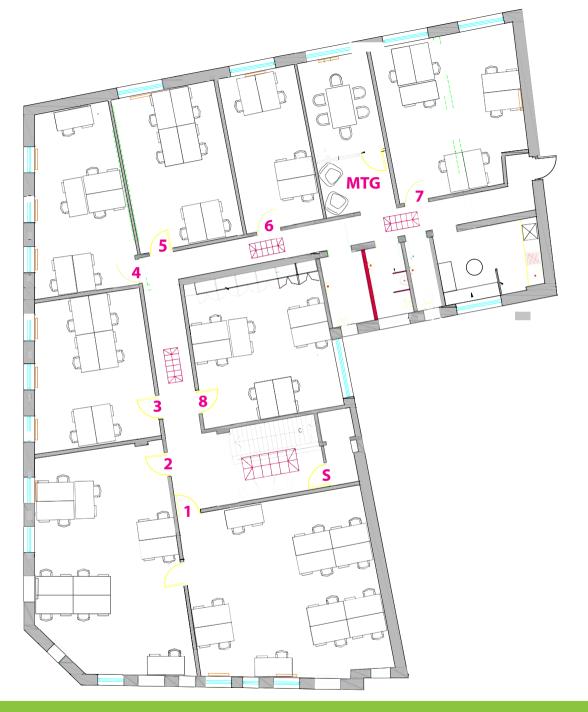

AYLESBURY TOWN CENTRE - SERVICED OFFICES TO LET MONTHLY ALL INCLUSIVE RENTALS - OFFICES AVAILABLE - Market House provides first floor office accommodation which has been newly refurbished to a high specification with contemporary furniture and décor. Amenities include Kitchen & break out area, Fully furnished, Door entry system, Bookable meeting rooms, Monthly rentals, Male and female WC's, Wi-Fi through fast cabled broadband, All-inclusive rents Inc. tea/coffee, Wi-Fi, utilities, cleaning. There are eight individual offices.

#### Accommodation

| Name                        | sq ft | sq m  | Rent                    | Availability |
|-----------------------------|-------|-------|-------------------------|--------------|
| 2nd - Office 4: 5 person    | 245   | 22.76 | £800 /month Inclusive   | Available    |
| 2nd - Office 8: 6<br>person | 300   | 27.87 | £1,350 /month Inclusive | Available    |
| 2nd - Office 2:11 person    | 435   | 40.41 | £1,800 /month Inclusive | Available    |
| Total                       | 980   | 91.04 |                         |              |