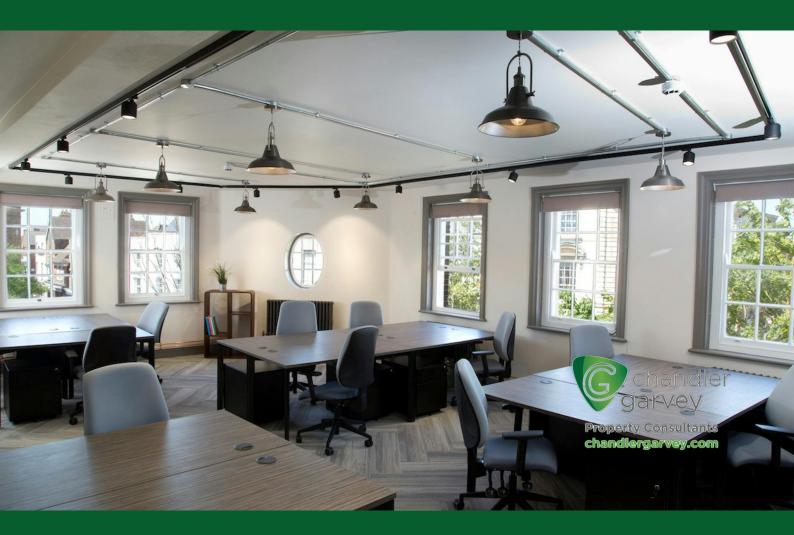

## TOWN CENTRE -SERVICED OFFICES TO LET

245 to 435 sq ft

(22.76 to 40.41 sq m)

- Door entry system 24/7 access
- Wi-Fi through fast cabled broadband
- Monthly all-inclusive rentals, to include utilities, Wi-Fi, refreshments, cleaning
- Bookable meeting rooms
- Kitchen, M/F WC's, Break out area

AYLESBURY TOWN CENTRE - SERVICED OFFICES TO LET MONTHLY ALL INCLUSIVE RENTALS - OFFICES AVAILABLE - Market House provides first floor office accommodation which has been newly refurbished to a high specification with contemporary furniture and décor. Amenities include Kitchen & break out area, Fully furnished, Door entry system, Bookable meeting rooms, Monthly rentals, Male and female WC's, Wi-Fi through fast cabled broadband, All-inclusive rents Inc. tea/coffee, Wi-Fi, utilities, cleaning. There are eight individual offices.