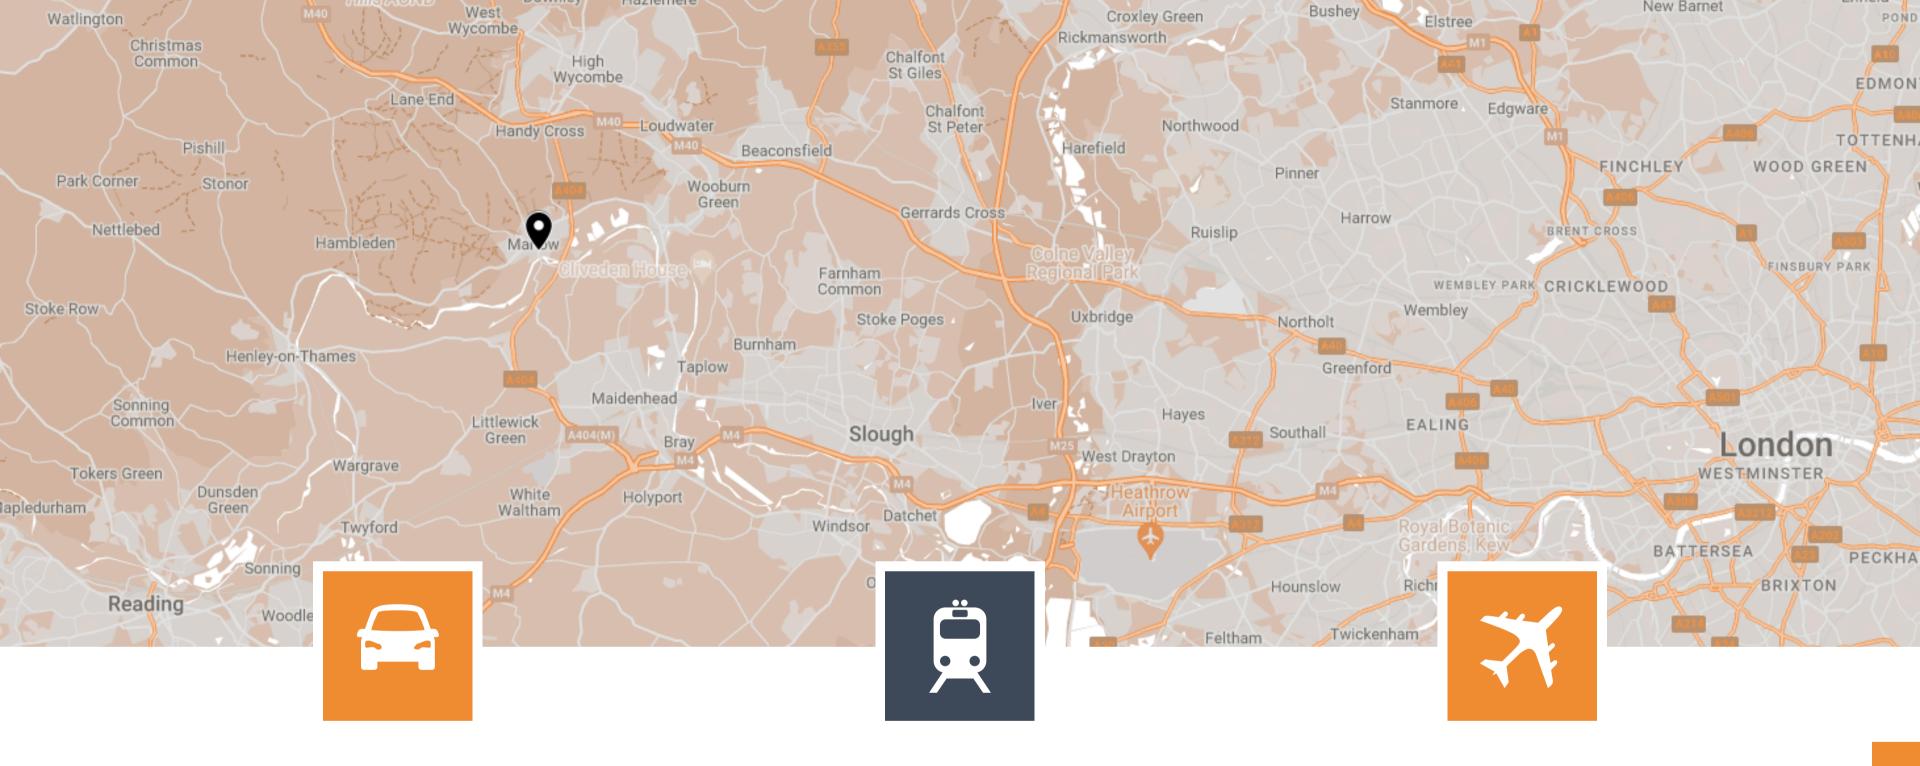

## LOCATION

CAR

#### **3.3 MILES TO J4 OF M40**

The A404 connects Marlow to J4 of the M40 in 3.3 miles and to J8/9 of the M4 in 9.2 miles.

## TRAIN

### **0.5 MILES TO MARLOW STATION**

Walk to Marlow station in 10 minutes with regular services to Maidenhead where you can access the Elizabeth Line into London.

## **AIRPORT**

### **19.4 MILES TO HEATHROW AIRPORT**

Worldwide connections within easy reach of Marlow.