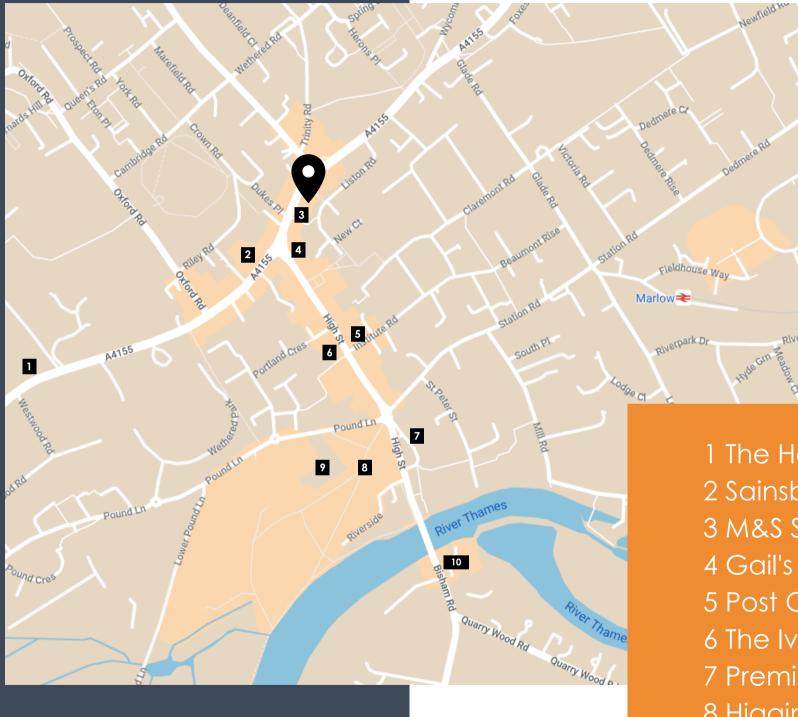

Tea point

LED lighting

EPC rating C (69)

Marlow is an affluent riverside town, conveniently located with great access to both the M40 and M4 motorways via the A404.

St Thomas House benefits from being situated in the heart of the town centre close to all the amenities on offer including an eclectic mix of national and independent retailers, banks, bars and restaurants. It is a short walk away from outside space at Higginson Park and the River Thames.

### 1 The Hand and Flowers

- 2 Sainsbury's
- 3 M&S Simply Food
- 4 Gail's Bakery
- 5 Post Office
- 6 The Ivy Marlow Garden
- 7 Premier Inn Marlow
- 8 Higginson Park
- 9 Court Garden Leisure Complex
- 10 Macdonald Compleat Angler