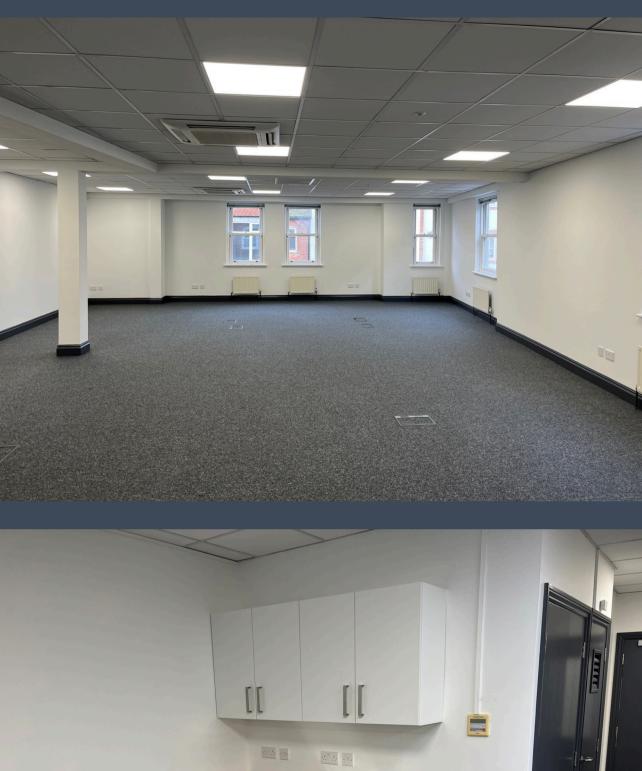

### SUITE 2 & SUITE 3

Recently refurbished the self-contained offices suites can be let separately or there is an option to combine to create an expansive 2,280 sq ft workspace.

- Suite 2: 1,180 sq ft
- Suite 3: 1,100 sq ft

## SPECIFICS

The accommodation offers a high quality specification including the following:

Self-contained

Comfort cooling system

system

Communal male and female WCs

Suspended ceiling tiles

Central heating

Tea point

LED lighting

EPC rating C (69)

Marlow is an affluent riverside town, conveniently located with great access to both the M40 and M4 motorways via the A404.

St Thomas House benefits from being situated in the heart of the town centre close to all the amenities on offer including an eclectic mix of national and independent retailers, banks, bars and restaurants. It is a short walk away from outside space at Higginson Park and the River Thames.