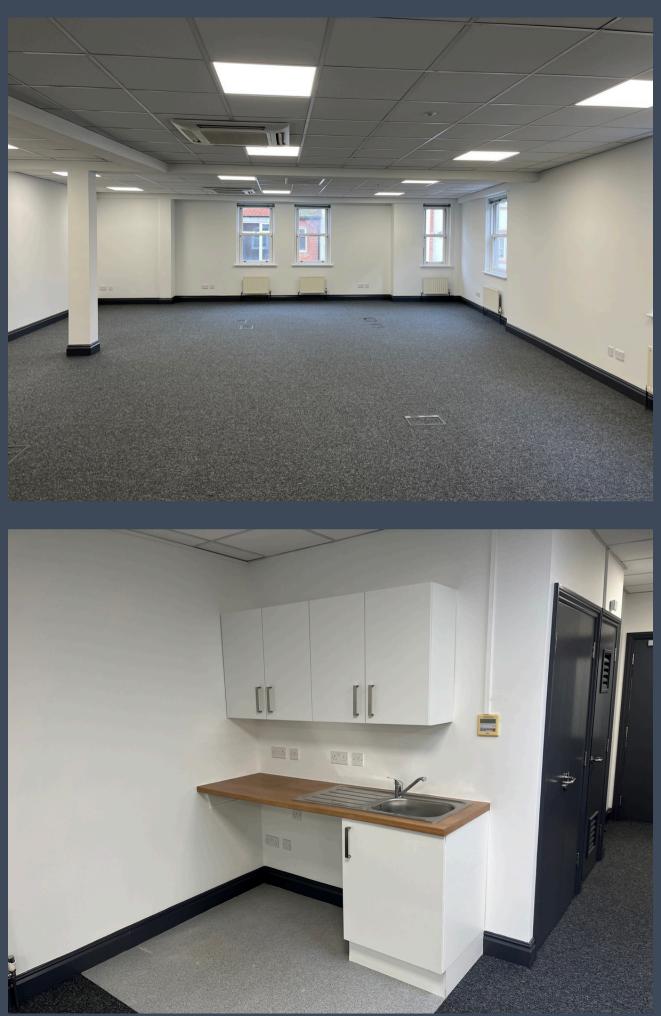

### SUITE 2 & SUITE 3

Recently refurbished the self-contained offices suites can be let separately or there is an option to combine to create an expansive 2,280 sq ft workspace.

- Suite 2: 1,180 sq ft
- Suite 3: 1,100 sq ft

## SPECIFICS

The accommodation offers a high quality specification including the following:

Self-contained

Comfort cooling system

system

Communal male and female WCs

Suspended ceiling tiles

Central heating

Tea point

LED lighting

EPC rating C (69)

Marlow is an affluent riverside town, conveniently located with great access to both the M40 and M4 motorways via the A404.

St Thomas House benefits from being situated in the heart of the town centre close to all the amenities on offer including an eclectic mix of national and independent retailers, banks, bars and restaurants. It is a short walk away from outside space at Higginson Park and the River Thames.