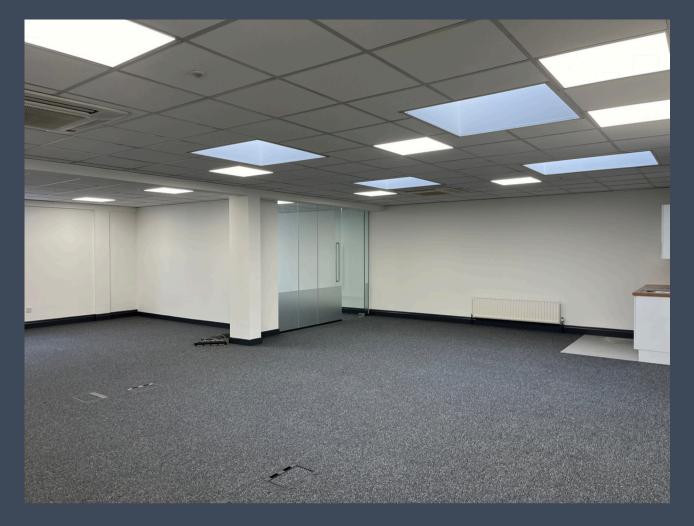

### SUITE 2 & SUITE 3

Recently refurbished the self-contained offices suites can be let separately or there is an option to combine to create an expansive 2,280 sq ft workspace.

- Suite 2: 1,180 sq ft
- Suite 3: 1,100 sq ft

## SPECIFICS

The accommodation offers a high quality specification including the following:

Self-contained

Comfort cooling system

system

Communal male and female WCs

Suspended ceiling tiles

Central heating