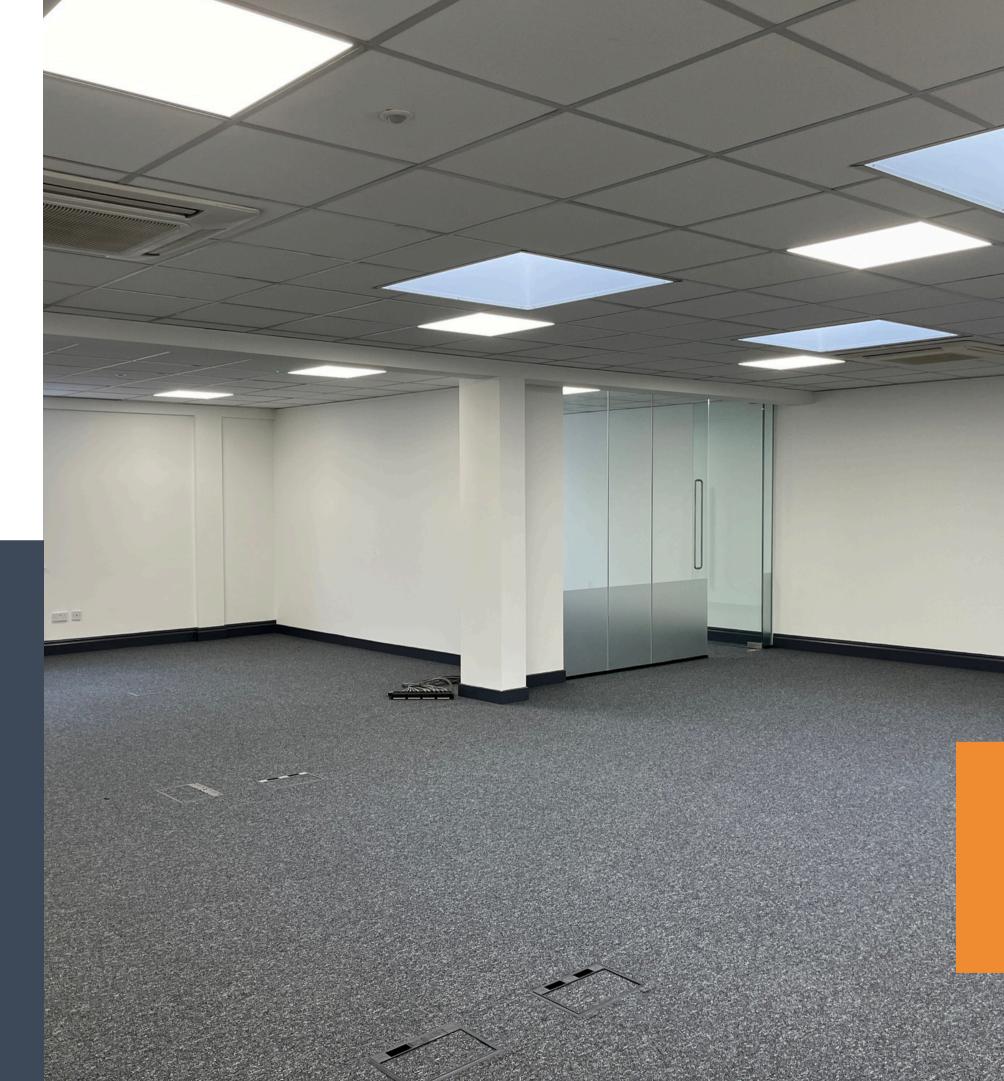

### SUITE 2 & SUITE 3

Recently refurbished the self-contained offices suites can be let separately or there is an option to combine to create an expansive 2,280 sq ft workspace.

- Suite 2: 1,180 sq ft
- Suite 3: 1,100 sq ft

## SPECIFICS

The accommodation offers a high quality specification including the following:

Self-contained

Comfort cooling system

system

Communal male and female WCs

Suspended ceiling tiles

Central heating