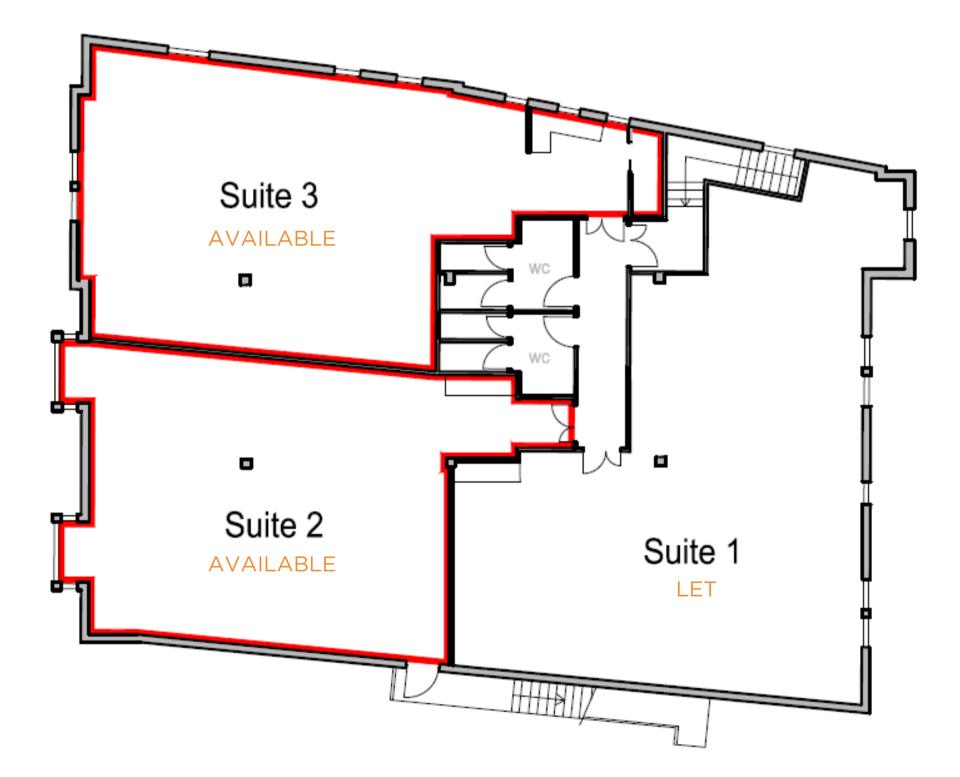

## **FLOOR PLAN**

### SUITE 2 & SUITE 3

Recently refurbished the self-contained offices suites can be let separately or there is an option to combine to create an expansive 2,280 sq ft workspace.

- Suite 2: 1,180 sq ft
- Suite 3: 1,100 sq ft