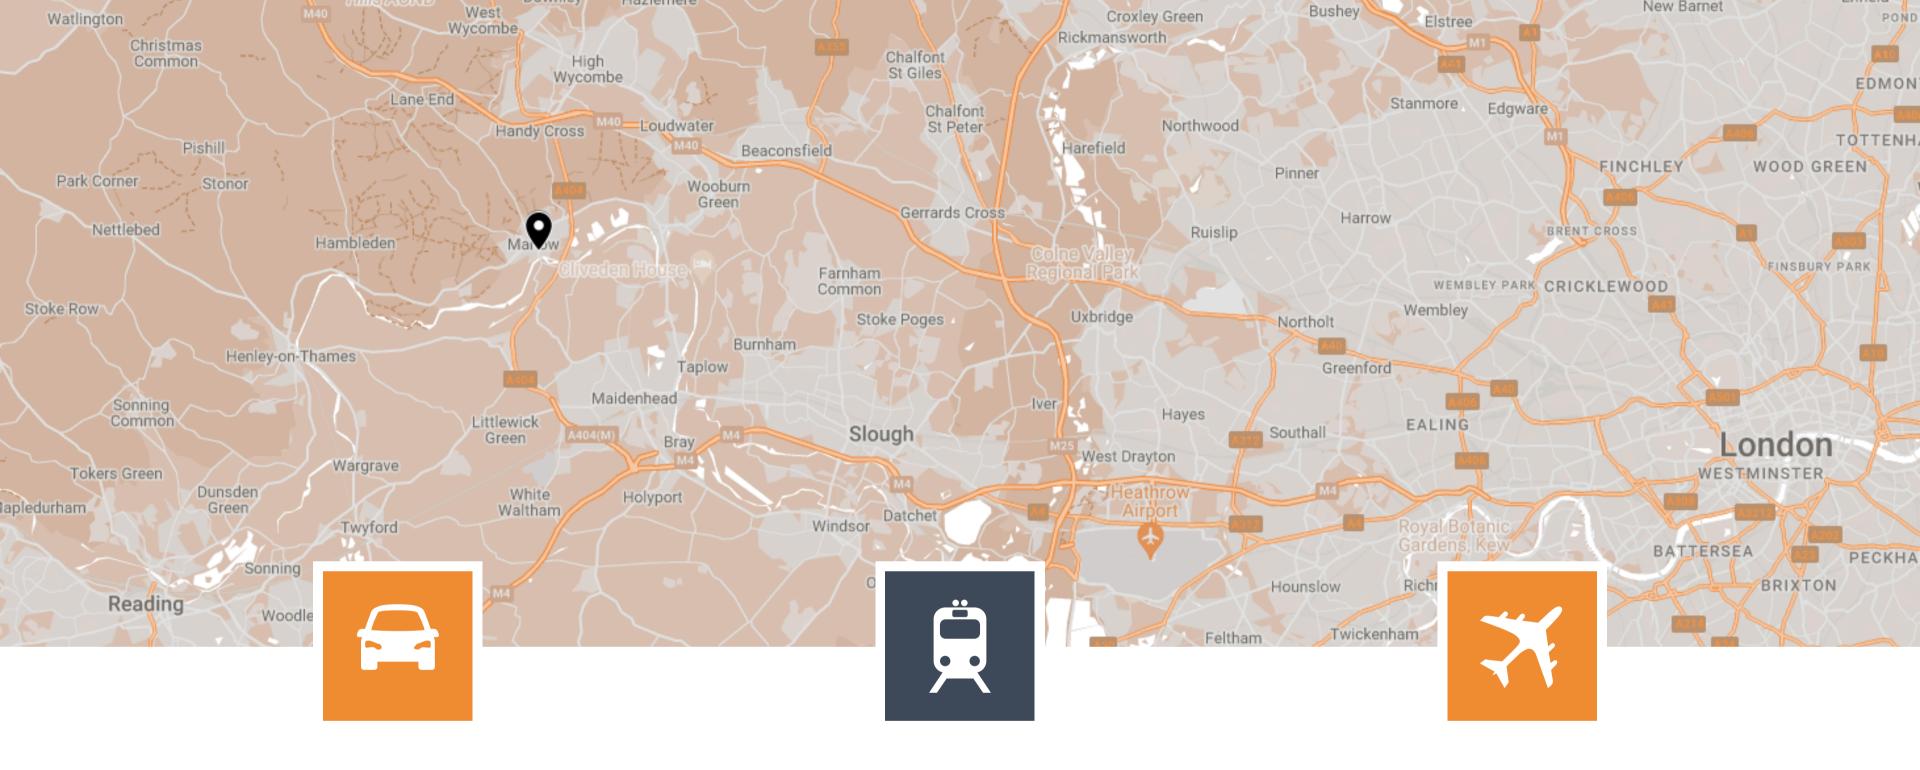

# LOCATION

Marlow is an affluent riverside town, conveniently located with great access to both the M40 and M4 motorways via the A404.

St Thomas House benefits from being situated in the heart of the town centre close to all the amenities on offer including an eclectic mix of national and independent retailers, banks, bars and restaurants. It is a short walk away from outside space at Higginson Park and the River Thames.

### **3.3 MILES TO J4 OF M40**

The A404 connects Marlow to J4 of the M40 in 3.3 miles and to J8/9 of the M4 in 9.2 miles.

#### 0.5 MILES TO MARLOW STATION

Walk to Marlow station in 10 minutes with regular services to Maidenhead where you can access the Elizabeth Line into London.

#### 19.4 MILES TO HEATHROW AIRPORT

Worldwide connections within easy reach of Marlow.