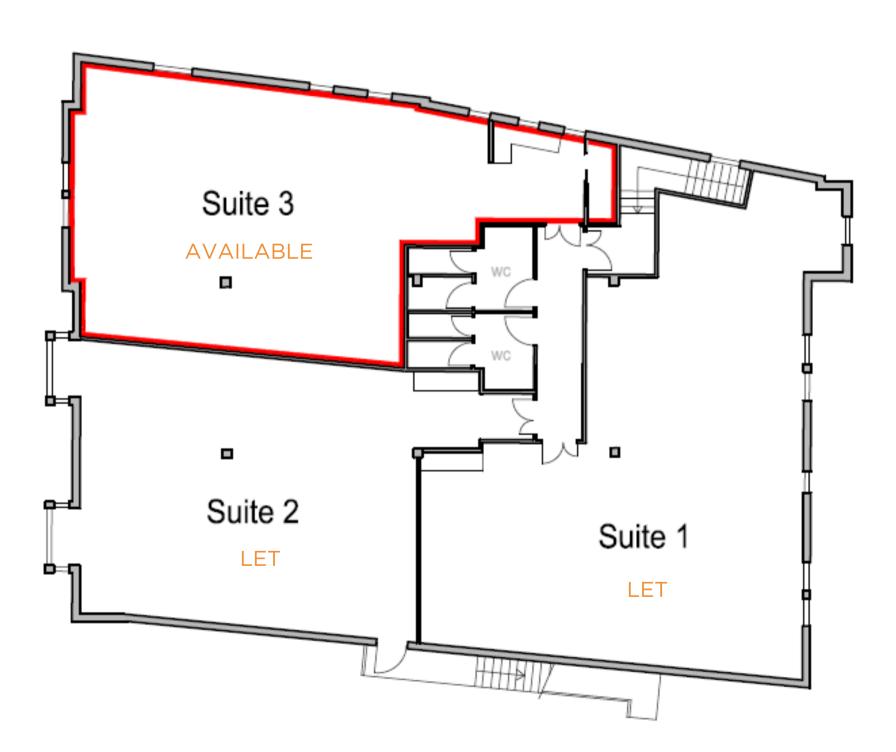

# FLOOR PLAN

## SUITE 3

Enjoying an enviable corner position, Suite 3 has excellent natural light with windows on two sides.

• Suite 3: 1,100 sq ft

# 1ST FLOOR 1,100 SQ FT (102.1 SQ M)