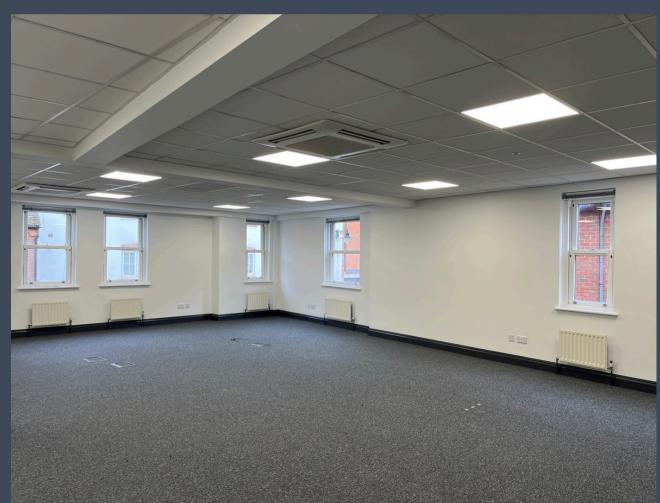

## SUITE 3

Enjoying an enviable corner position, Suite 3 has excellent natural light with windows on two sides.

• Suite 3: 1,100 sq ft

# SPECIFICS

The accommodation offers a high quality specification including the following:

Self-contained

Car parking

Tea point

Comfort cooling system

Central heating system

LED lighting