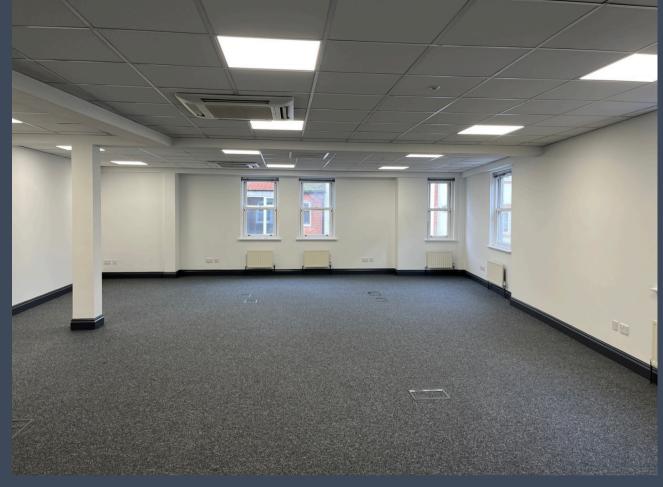

## SUITE 3

Enjoying an enviable corner position, Suite 3 has excellent natural light with windows on two sides.

• Suite 3: 1,100 sq ft

# SPECIFICS

The accommodation offers a high quality specification including the following:

Self-contained

Car parking

Tea point

Comfort cooling system

Central heating system

LED lighting