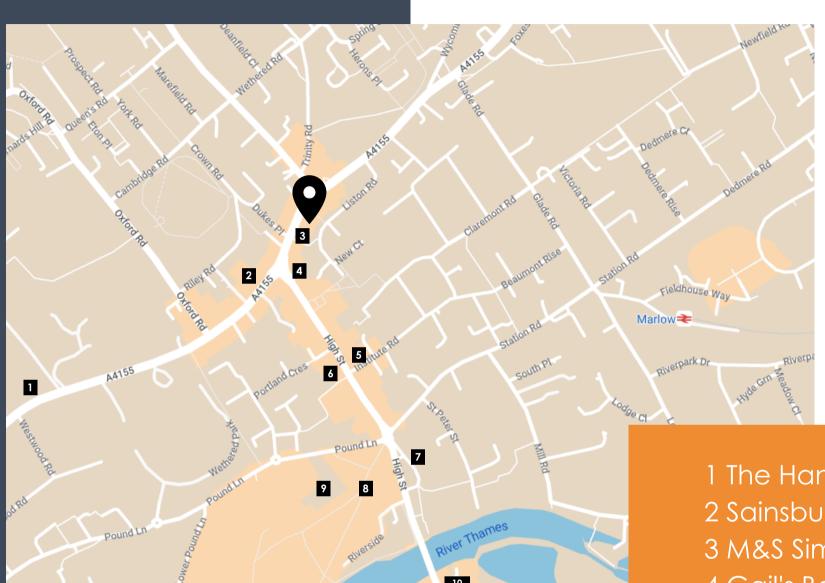

# LOCATION

Marlow is an affluent riverside town, conveniently located with great access to both the M40 and M4 motorways via the A404.

St Thomas House benefits from being situated in the heart of the town centre close to all the amenities on offer including an eclectic mix of national and independent retailers, banks, bars and restaurants. It is a short walk away from outside space at Higginson Park and the River Thames.

- 1 The Hand and Flowers
- 2 Sainsbury's
- 3 M&S Simply Food
- 4 Gail's Bakery
- 5 Post Office
- 6 The Ivy Marlow Garden
- 7 Premier Inn Marlow
- 8 Higginson Park
- 9 Court Garden Leisure Complex
- 10 Macdonald Compleat Angler