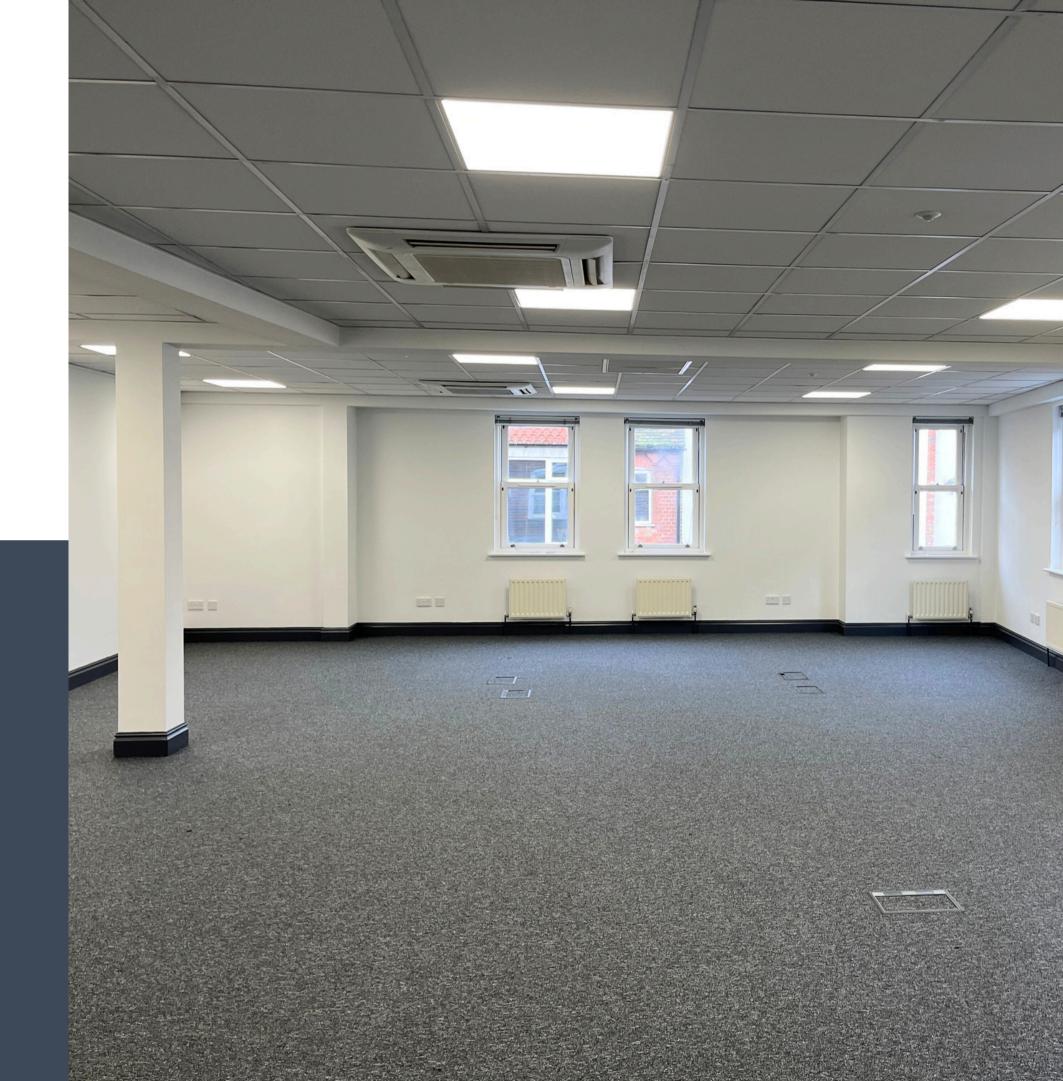

## SUITE 3

Enjoying an enviable corner position, Suite 3 has excellent natural light with windows on two sides.

• Suite 3: 1,100 sq ft

# SPECIFICS

The accommodation offers a high quality specification including the following:

Self-contained

Car parking

Tea point

Comfort cooling system

Central heating system

LED lighting

Suspended ceiling tiles

Communal male and female WCs

EPC rating C (69)