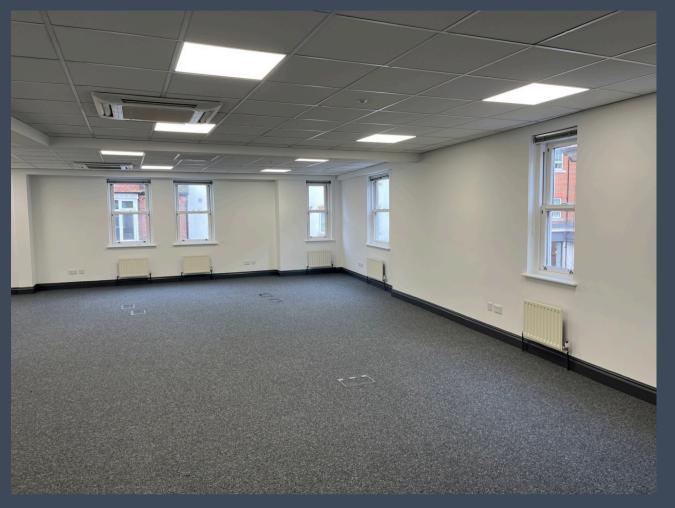

## SUITE 3

Enjoying an enviable corner position, Suite 3 has excellent natural light with windows on two sides.

• Suite 3: 1,100 sq ft

# SPECIFICS

The accommodation offers a high quality specification including the following:

Self-contained

Car parking

Tea point

Comfort cooling system

Central heating system

LED lighting

Suspended ceiling tiles

Communal male and female WCs

EPC rating C (69)