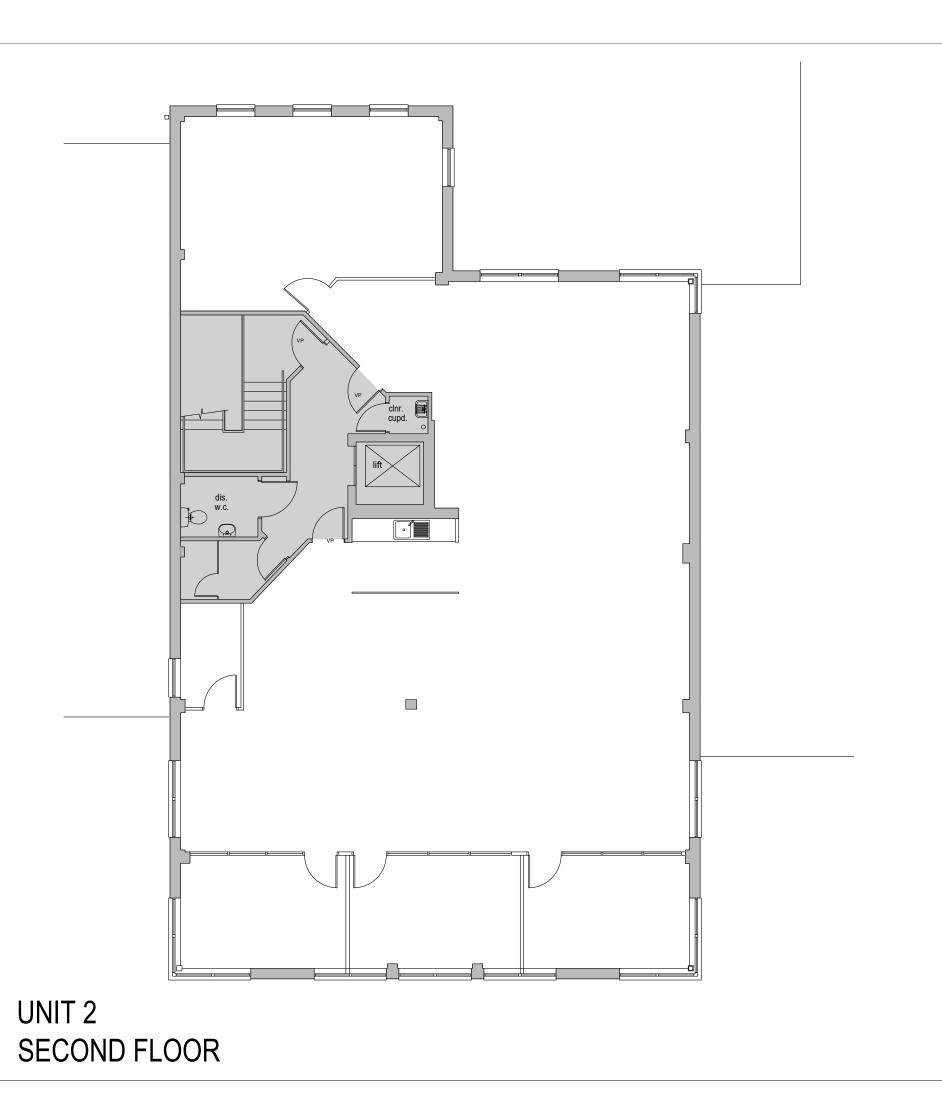

# MODERN SECOND FLOOR OFFICES

**2,559** sq ft (237.74 sq m)

- Last suite remaining
- Newly refurbished
- Good parking ratio
- Fitted air-conditioning, raised floors and LED lights
- Secure site with barrier access
- In close proximity to staff amenities

Bell Business Park is a well established and modern landscaped office park offering premium office accommodation with a good parking ratio. Unit 2 is refurbished with kitchenettes, air conditioning, raised floors, LED lighting and carpeting and are situated in close proximity to Fairford Leys village centre for staff amenities. The unit comprises second floor offices which offer immaculate, ready to move in accommodation and benefits from a lift in the central core and 11 parking spaces. The unit also contains various glass partitions ready for private offices or meeting rooms. The common areas are covered by a service charge.

#### Accommodation

The accommodation comprises the following areas:

| Name        | sq ft | sq m   | Availability |
|-------------|-------|--------|--------------|
| 1st - Floor | 2,541 | 236.07 | Let          |
| 2nd - Floor | 2,559 | 237.74 | Available    |
| Total       | 5,100 | 473.81 |              |

This drawing has been based on a limited survey of the overall dimensions of the site/building. Locations and sizes of openings and detailed features are approximate only.

Chartered Building Surveyors
Willows, Chinnor Road, Bledlow,
Buckinghamshire HP27 9PG.
T: 01844 208300 E: mail@bsachesters.co.uk
Reg. Office: Willows, Chinnor Road, Bledlow
Buckinghamshire HP27 9PG
Registered in England No: 3961563

|  |                                                                 | Unit 2 Bell Business Park,<br>Smeaton Close, Aylesbury HP19 8JR |     |             |  |  |  |
|--|-----------------------------------------------------------------|-----------------------------------------------------------------|-----|-------------|--|--|--|
|  | Drawing Title: Second Floor Plan - Existing GENERAL ARRANGEMENT |                                                                 |     |             |  |  |  |
|  | Scale: 1:100@A3                                                 | Date: Drawi                                                     |     | y:<br>AH/TV |  |  |  |
|  | BSA Chesters Ltd                                                | Drawing Number: L4269.GA-2G                                     | -02 | Revision:   |  |  |  |