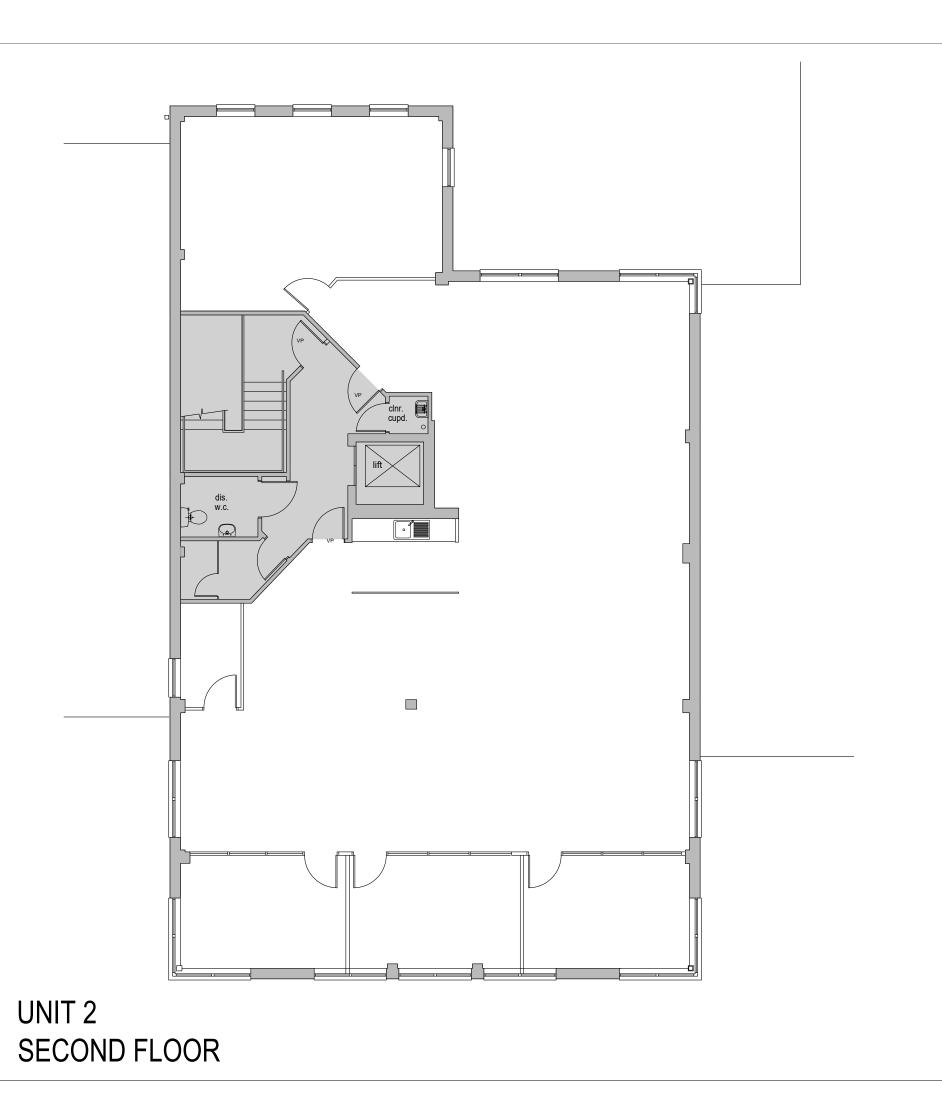

#### Accommodation

The accommodation comprises the following areas:

| Name        | sq ft | sq m   | Availability |
|-------------|-------|--------|--------------|
| 1st - Floor | 2,541 | 236.07 | Let          |
| 2nd - Floor | 2,559 | 237.74 | Available    |
| Total       | 5,100 | 473.81 |              |

## Viewing & Further Information

**Joanna Kearvell** 07887 793030 jk@chandlergarvey.com

**Neave DaSilva** 01494 796054 | 07827 908926 nds@chandlergarvey.com

NOTE: Figured dimensions to be worked from only. Report any discrepancies to the supervisor before proceeding. Do not scale drawing for construction purposes.

This drawing has been based on a limited survey of the overall dimensions of the site/building. Locations and sizes of openings and detailed features are approximate only.

Chartered Building Surveyors
Willows, Chinnor Road, Bledlow,
Buckinghamshire HP27 9PG.
T: 01844 208300 E: mail@bsachesters.co.uk
Reg. Office: Willows, Chinnor Road, Bledlow
Buckinghamshire HP27 9PG
Registered in England No: 3961563

| Client:                                                          | ill Road Properties Ltd                                         |           |          |  |  |  |
|------------------------------------------------------------------|-----------------------------------------------------------------|-----------|----------|--|--|--|
|                                                                  | Unit 2 Bell Business Park,<br>Smeaton Close, Aylesbury HP19 8JR |           |          |  |  |  |
| Drawing Title:  Second Floor Plan - Existing GENERAL ARRANGEMENT |                                                                 |           |          |  |  |  |
| Scale: 1:100@A3                                                  | Date:<br>May 2023                                               | Drawn by: | AH/TV    |  |  |  |
| BSA Chesters Ltd                                                 | Drawing Number:<br>L4269.GA-2G                                  |           | evision: |  |  |  |