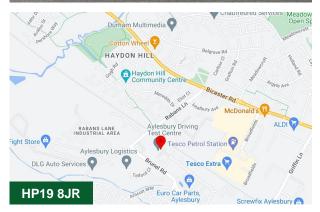

#### Location

Bell Business Park is in the Gatehouse commercial/industrial area of Aylesbury, within a few minutes drive from the town centre. Aylesbury is the County Town of Buckinghamshire and is located approximately 44 miles northwest of central London 23 miles from Oxford and 15 miles south of Milton Keynes. The town is situated on the junctions of the A41 the A413 and A418 providing easy access to the M40 M1 and M25 motorways all of which are within a 20 minute drive. The town benefits from a direct rail system to London Marylebone with a journey time of approximately 55 minutes