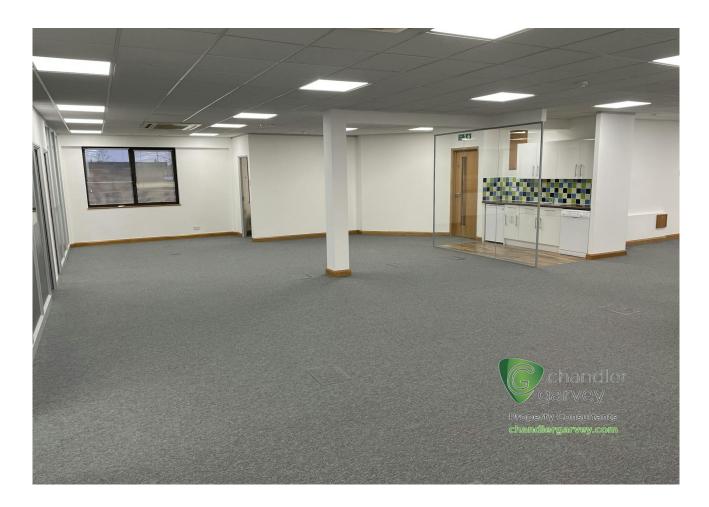

# MODERN SECOND FLOOR OFFICES

**2,559** sq ft (237.74 sq m)

- Last suite remaining
- Newly refurbished
- Good parking ratio
- Fitted air-conditioning, raised floors and LED lights
- Secure site with barrier access
- In close proximity to staff amenities

Bell Business Park is a well established and modern landscaped office park offering premium office accommodation with a good parking ratio. Unit 2 is refurbished with kitchenettes, air conditioning, raised floors, LED lighting and carpeting and are situated in close proximity to Fairford Leys village centre for staff amenities. The unit comprises second floor offices which offer immaculate, ready to move in accommodation and benefits from a lift in the central core and 11 parking spaces. The unit also contains various glass partitions ready for private offices or meeting rooms. The common areas are covered by a service charge.