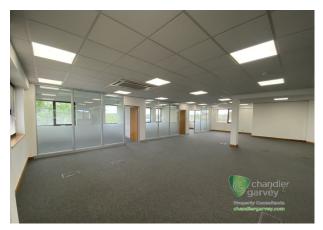

# MODERN SECOND FLOOR OFFICES

**2,559** sq ft (237.74 sq m)

- Last suite remaining
- Newly refurbished
- Good parking ratio
- Fitted air-conditioning, raised floors and LED lights
- Secure site with barrier access
- In close proximity to staff amenities

Bell Business Park is a well established and modern landscaped office park offering premium office accommodation with a good parking ratio. Unit 2 is refurbished with kitchenettes, air conditioning, raised floors, LED lighting and carpeting and are situated in close proximity to Fairford Leys village centre for staff amenities. The unit comprises second floor offices which offer immaculate, ready to move in accommodation and benefits from a lift in the central core and 11 parking spaces. The unit also contains various glass partitions ready for private offices or meeting rooms. The common areas are covered by a service charge.