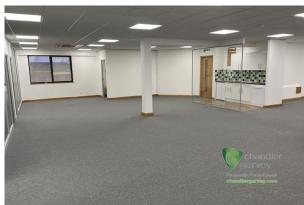

# MODERN SECOND FLOOR OFFICES

**2,559** sq ft (237.74 sq m)

- Last suite remaining
- Newly refurbished
- Good parking ratio
- Fitted air-conditioning, raised floors and LED lights
- Secure site with barrier access
- In close proximity to staff amenities

Bell Business Park is a well established and modern landscaped office park offering premium office accommodation with a good parking ratio. Unit 2 is refurbished with kitchenettes, air conditioning, raised floors, LED lighting and carpeting and are situated in close proximity to Fairford Leys village centre for staff amenities. The unit comprises second floor offices which offer immaculate, ready to move in accommodation and benefits from a lift in the central core and 11 parking spaces. The unit also contains various glass partitions ready for private offices or meeting rooms. The common areas are covered by a service charge.