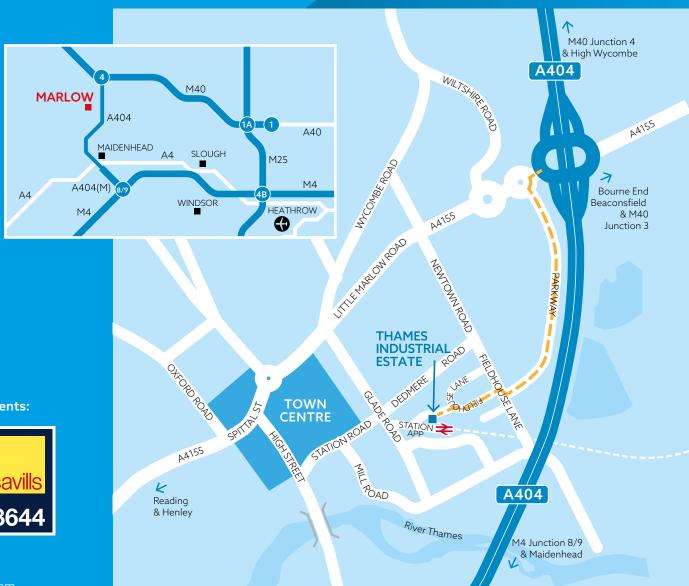

The town is located between the M40 motorway and the M4 motorway, on the A404, and therefore road links are excellent with easy access to the M25 motorway and Heathrow airport.

# UNITS | THAMES INDUSTRIAL ESTATE | MARLOW SL7 1TB

| Travel times                | mins |
|-----------------------------|------|
| Maidenhead (Elizabeth Line) | 22   |
| Reading                     | 47   |
| London Paddington           | 53   |