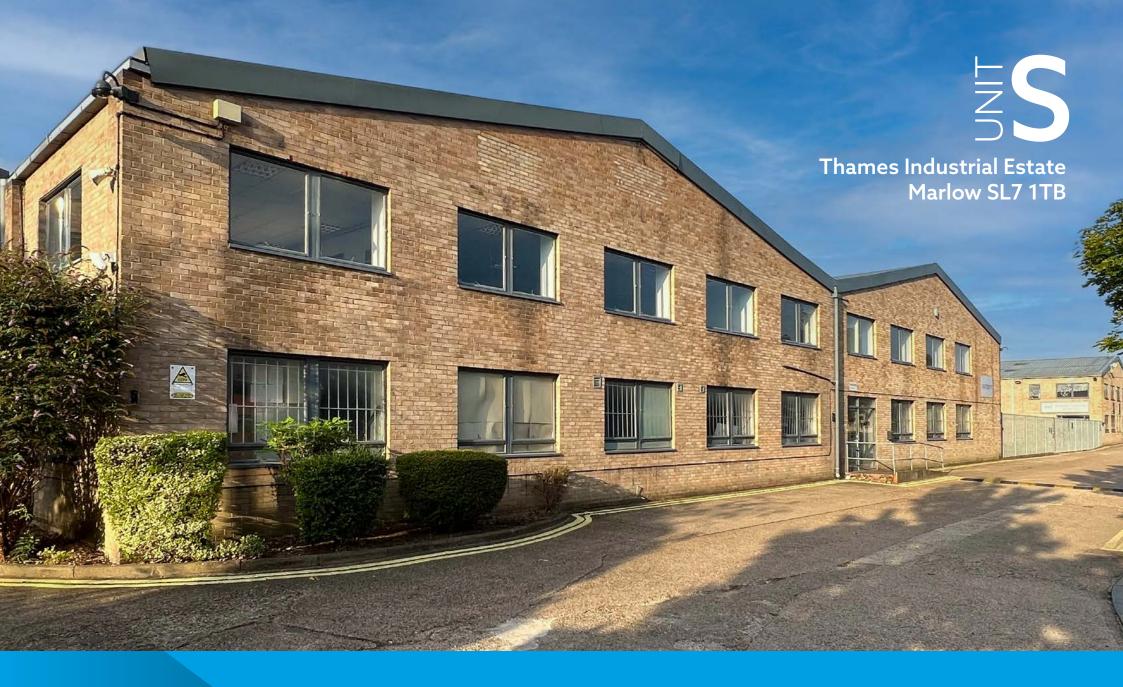

WAREHOUSE/INDUSTRIAL UNIT WITH SECURE YARD 24,937 SQ FT (2,316 SQ M)

**TO LET** 

\ S S

# UNITS | THAMES INDUSTRIAL ESTATE | MARLOW SL7 1TB

| Travel times                | mins |
|-----------------------------|------|
| Maidenhead (Elizabeth Line) | 22   |
| Reading                     | 47   |
| London Paddington           | 53   |