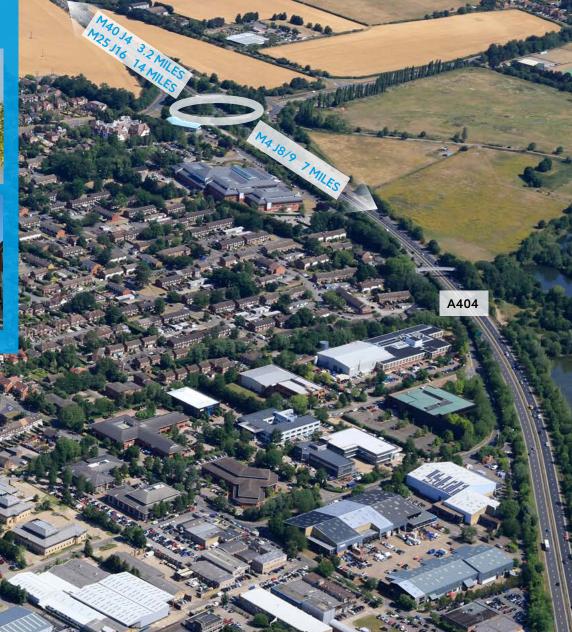

The town is located between the M40 motorway and the M4 motorway, on the A404, and therefore road links are excellent with easy access to the M25 motorway and Heathrow airport.

# UNITS | THAMES INDUSTRIAL ESTATE | MARLOW SL7 1TB

| Travel times                | mins |
|-----------------------------|------|
| Maidenhead (Elizabeth Line) | 22   |
| Reading                     | 47   |
| London Paddington           | 53   |