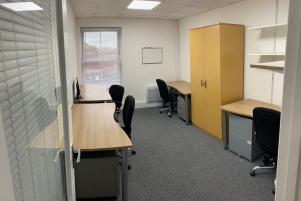

All floors offer adaptable work-space to a good specification and provide over 30 rooms of varying sizes for 1-20 people. The space is available furnished or unfurnished (as required) with kitchen and WC facilities available on each floor. Access to the upper floors is provided via an 8-person lift. Single desks available from £150 per month plus VAT.

#### Accommodation

A mix of 1 - 6 desk rooms available. 1 Desk - £250 pcm. 2 Desks - £395 pcm. 3 Desks - £495 pcm. 4 Desks - £725 pcm. 5 Desks - £895 pcm. 6 Desks - £995 pcm. All prices plus VAT.