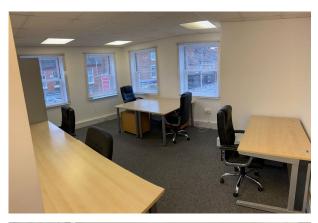

All floors offer adaptable work-space to a good specification and provide over 30 rooms of varying sizes for 1-20 people. The space is available furnished or unfurnished (as required) with kitchen and WC facilities available on each floor. Access to the upper floors is provided via an 8-person lift. Single desks available from £150 per month plus VAT.

#### Accommodation

A mix of 1 - 6 desk rooms available. 1 Desk - £250 pcm. 2 Desks - £395 pcm. 3 Desks - £495 pcm. 4 Desks - £725 pcm. 5 Desks - £895 pcm. 6 Desks - £995 pcm. All prices plus VAT.