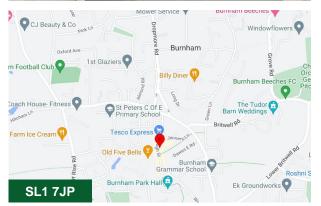

#### Location

Burnham is located in South Buckinghamshire in the middle of a triangle formed by Beaconsfield Maidenhead & Slough with the latter two towns being approximately 4 miles away. Burnham is also located within 3 miles of J7 of the M4 & J2 of the M40 both of which provide direct access into London. Burnham Railway Station also offers a direct route into London to Paddington with an estimated journey time of approximately 40 minutes.