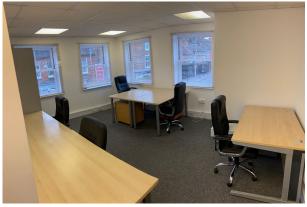

All floors offer adaptable work-space to a good specification and provide over 30 rooms of varying sizes for 1-20 people. The space is available furnished or unfurnished (as required) with kitchen and WC facilities available on each floor. Access to the upper floors is provided via an 8-person lift. Single desks available from £150 per month plus VAT.

#### Accommodation

A mix of 1 - 6 desk rooms available. 1 Desk - £250 pcm. 2 Desks - £395 pcm. 3 Desks - £495 pcm. 4 Desks - £725 pcm. 5 Desks - £895 pcm. 6 Desks - £995 pcm. All prices plus VAT.