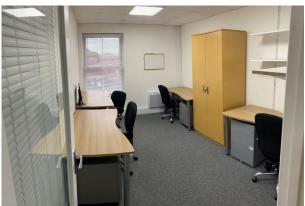

All floors offer adaptable work-space to a good specification and provide over 30 rooms of varying sizes for 1-20 people. The space is available furnished or unfurnished (as required) with kitchen and WC facilities available on each floor. Access to the upper floors is provided via an 8-person lift. Single desks available from £150 per month plus VAT.

#### Accommodation

A mix of 1 - 6 desk rooms available. 1 Desk - £250 pcm. 2 Desks - £395 pcm. 3 Desks - £495 pcm. 4 Desks - £725 pcm. 5 Desks - £895 pcm. 6 Desks - £995 pcm. All prices plus VAT.