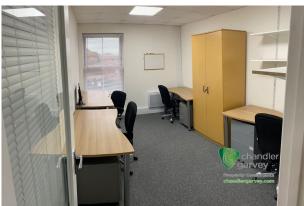

All floors offer adaptable work-space to a good specification and provide over 30 rooms of varying sizes for 1-20 people. The space is available furnished or unfurnished (as required) with kitchen and WC facilities available on each floor. Access to the upper floors is provided via an 8-person lift. Single desks available from £150 per month plus VAT.

#### Accommodation

A mix of 1 - 6 desk rooms available. 1 Desk - £250 pcm. 2 Desks - £395 pcm. 3 Desks - £495 pcm. 4 Desks - £725 pcm. 5 Desks - £895 pcm. 6 Desks - £995 pcm. All prices plus VAT.