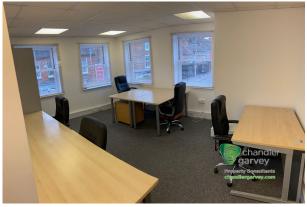

All floors offer adaptable work-space to a good specification and provide over 30 rooms of varying sizes for 1-20 people. The space is available furnished or unfurnished (as required) with kitchen and WC facilities available on each floor. Access to the upper floors is provided via an 8-person lift. Single desks available from £150 per month plus VAT.

#### Accommodation

A mix of 1 - 6 desk rooms available. 1 Desk - £250 pcm. 2 Desks - £395 pcm. 3 Desks - £495 pcm. 4 Desks - £725 pcm. 5 Desks - £895 pcm. 6 Desks - £995 pcm. All prices plus VAT.