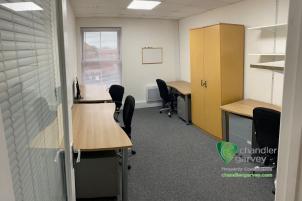

# SEMI-SERVICED OFFICES -FLEXIBLE TERMS

**50 to 1,000 sq ft** (4.65 to 92.90 sq m)

- Over 30 rooms of varying sizes, furnished or non-furnished as required.
- Free conference room (by arrangement)
- Kitchen facilities on each floor
- Free WiFi
- 24 hour access, 7 days a week
- Door entry system & CCTV security
- Free Car Parking

All floors offer adaptable work-space to a good specification and provide over 30 rooms of varying sizes for 1-20 people. The space is available furnished or unfurnished (as required) with kitchen and WC facilities available on each floor. Access to the upper floors is provided via an 8-person lift. Single desks available from £150 per month plus VAT.