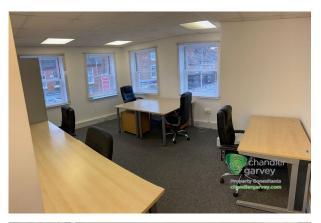

# SEMI-SERVICED OFFICES -FLEXIBLE TERMS

**50 to 1,000 sq ft** (4.65 to 92.90 sq m)

- Over 30 rooms of varying sizes, furnished or non-furnished as required.
- Free conference room (by arrangement)
- Kitchen facilities on each floor
- Free WiFi
- 24 hour access, 7 days a week
- Door entry system & CCTV security
- Free Car Parking

All floors offer adaptable work-space to a good specification and provide over 30 rooms of varying sizes for 1-20 people. The space is available furnished or unfurnished (as required) with kitchen and WC facilities available on each floor. Access to the upper floors is provided via an 8-person lift. Single desks available from £150 per month plus VAT.