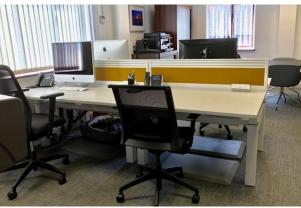

All floors offer adaptable work-space to a good specification and provide over 30 rooms of varying sizes for 1-10 people. The space is available furnished or unfurnished (as required), Cat 5 cabling for fast internet access and kitchen and WC facilities available on each floor. Access to the upper floors is provided via an 8-person lift.