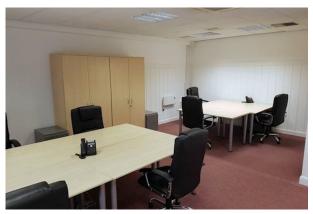

All floors offer adaptable work-space to a good specification and provide over 30 rooms of varying sizes for 1-10 people. The space is available furnished or unfurnished (as required), Cat 5 cabling for fast internet access and kitchen and WC facilities available on each floor. Access to the upper floors is provided via an 8-person lift.