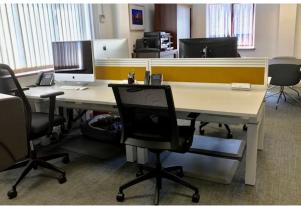

All floors offer adaptable work-space to a good specification and provide over 30 rooms of varying sizes for 1-10 people. The space is available furnished or unfurnished (as required), Cat 5 cabling for fast internet access and kitchen and WC facilities available on each floor. Access to the upper floors is provided via an 8-person lift.

#### Accommodation

A mix of 1-6 desk rooms available. 1 Desk - £250 pcm. 2 Desks - £395 pcm. 3 Desks - £495 pcm. 4 Desks - £725 pcm. 5 Desks - £895 pcm. 6 Desks - £995 pcm. Single hot desks from £150 pcm. All prices plus VAT.