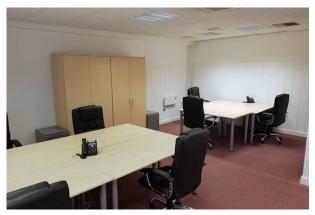

All floors offer adaptable work-space to a good specification and provide over 30 rooms of varying sizes for 1-10 people. The space is available furnished or unfurnished (as required), Cat 5 cabling for fast internet access and kitchen and WC facilities available on each floor. Access to the upper floors is provided via an 8-person lift.

#### Accommodation

A mix of 1-6 desk rooms available. 1 Desk - £250 pcm. 2 Desks - £395 pcm. 3 Desks - £495 pcm. 4 Desks - £725 pcm. 5 Desks - £895 pcm. 6 Desks - £995 pcm. Single hot desks from £150 pcm. All prices plus VAT.