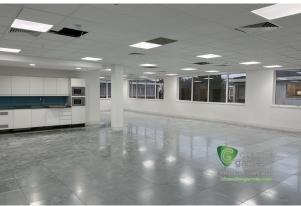

The floorplates are open plan and have the added benefit of suspended ceilings with new LED lighting, raised floors, comfort cooling and central heating system. There are male and female WC's situated on each floor, and both floors have services for the installation of a kitchen / teapoint.