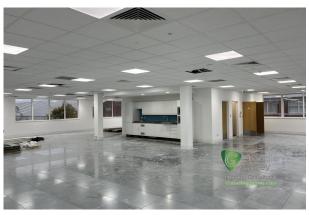

The floorplates are open plan and have the added benefit of suspended ceilings with new LED lighting, raised floors, comfort cooling and central heating system. There are male and female WC's situated on each floor, and both floors have services for the installation of a kitchen / teapoint.