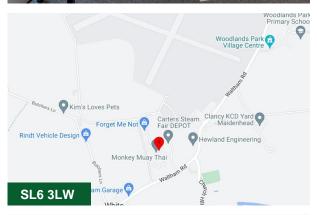

#### Location

Grove Business Park is an established business park located on the edge of White Waltham, just outside of Maidenhead.

It is easily accessible from the A404M linking to both the M4 (junction 8/9) and the M40 (junction 4) both of which provide easy access to Heathrow Airport, Central London and the national motorway network via the M25.