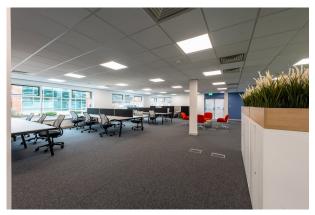

# GROUND FLOOR FURNISHED OFFICE SUITE

3,895 sq ft

(361.86 sq m)

- Air conditioning
- Suspended ceilings with LED lighting
- Fully accessible raised floors
- Parking ratio of 1:250 sq ft
- CCTV and out-of-hours security
- Café and nursery on-site

The Ground Floor office suite benefits from air conditioning, suspended ceilings with LED lighting, fully accessible raised floors, Cat V Cabling, kitchenette and male, female and accessible WC facilities. The office is furnished and available immediately.