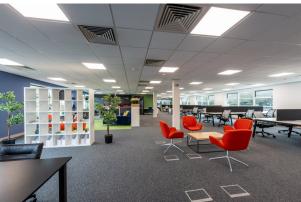

# GROUND FLOOR FURNISHED OFFICE SUITE

3,895 sq ft

(361.86 sq m)

- Air conditioning
- Suspended ceilings with LED lighting
- Fully accessible raised floors
- Parking ratio of 1:250 sq ft
- CCTV and out-of-hours security
- Café and nursery on-site

The Ground Floor office suite benefits from air conditioning, suspended ceilings with LED lighting, fully accessible raised floors, Cat V Cabling, kitchenette and male, female and accessible WC facilities. The office is furnished and available immediately.