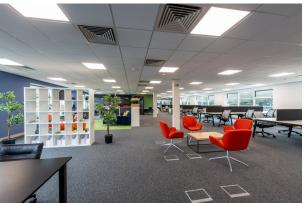

## GROUND FLOOR FURNISHED OFFICE SUITE

**3,895 sq ft** (361.86 sq m)

- Air conditioning
- Suspended ceilings with LED lighting
- Fully accessible raised floors
- Parking ratio of 1:250 sq ft
- CCTV and out-of-hours security
- Café and nursery on-site

The Ground Floor office suite benefits from air conditioning, suspended ceilings with LED lighting, fully accessible raised floors, Cat V Cabling, kitchenette and male, female and accessible WC facilities. The office is furnished and available immediately.