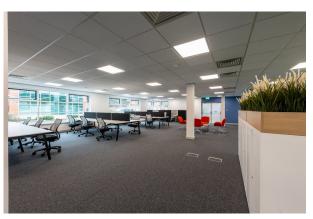

## GROUND FLOOR FURNISHED OFFICE SUITE

**3,895 sq ft** (361.86 sq m)

- Air conditioning
- Suspended ceilings with LED lighting
- Fully accessible raised floors
- Parking ratio of 1:250 sq ft
- CCTV and out-of-hours security
- Café and nursery on-site

The Ground Floor office suite benefits from air conditioning, suspended ceilings with LED lighting, fully accessible raised floors, Cat V Cabling, kitchenette and male, female and accessible WC facilities. The office is furnished and available immediately.