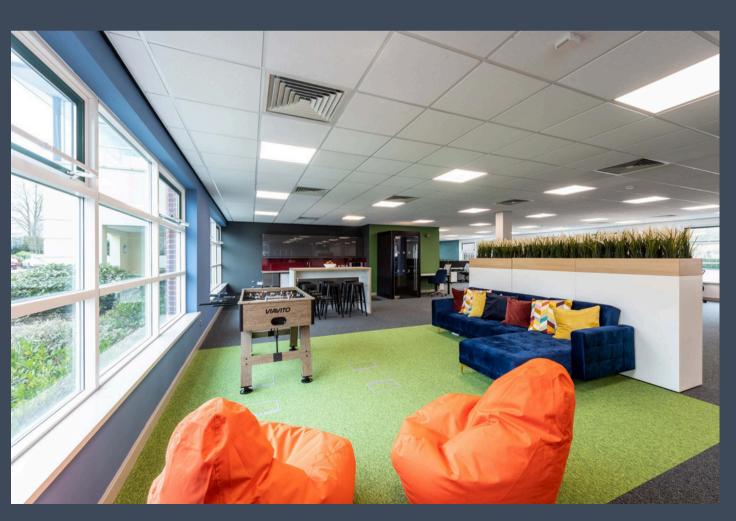

#### **GROUND FLOOR**

Oakwood's ground floor suite totals 3,496 sq. ft. of high quality, flexible space.

The current layout includes a fitted kitchen, a unique hand painted feature wall and has been stylishly decorated to show how the space could work for a modern office tenant\*.

## FLEXIBLE SPACE