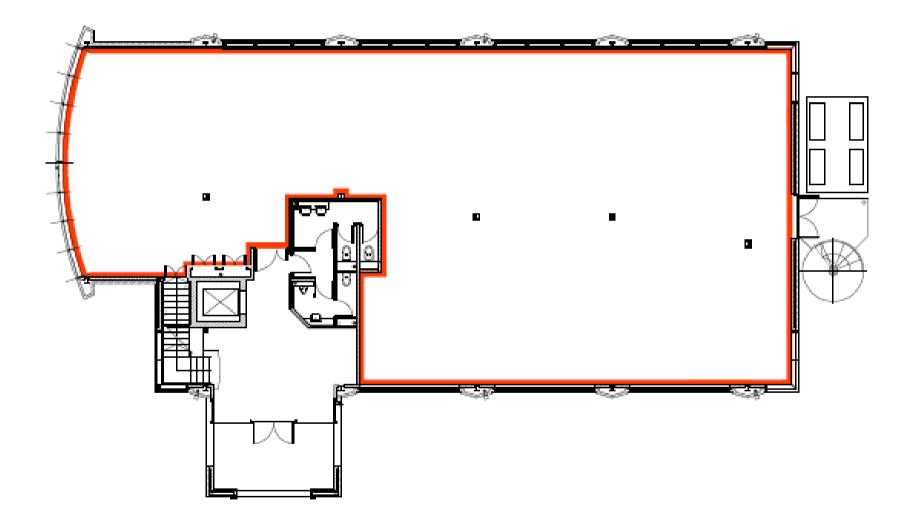

# GROUND FLOOR 3,496 SQ FT (325 SQ M)

#### **GROUND FLOOR**

Oakwood's ground floor suite totals 3,496 sq. ft. of high quality, flexible space.

The current layout includes a fitted kitchen, a unique hand painted feature wall and has been stylishly decorated to show how the space could work for a modern office tenant\*.