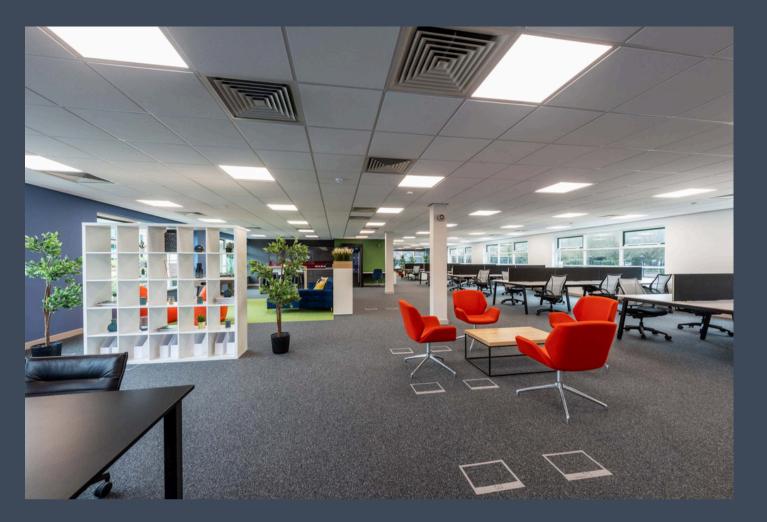

#### **GROUND FLOOR**

Oakwood's ground floor suite totals 3,496 sq. ft. of high quality, flexible space.

The current layout includes a fitted kitchen, a unique hand painted feature wall and has been stylishly decorated to show how the space could work for a modern office tenant\*.

## FLEXIBLE SPACE