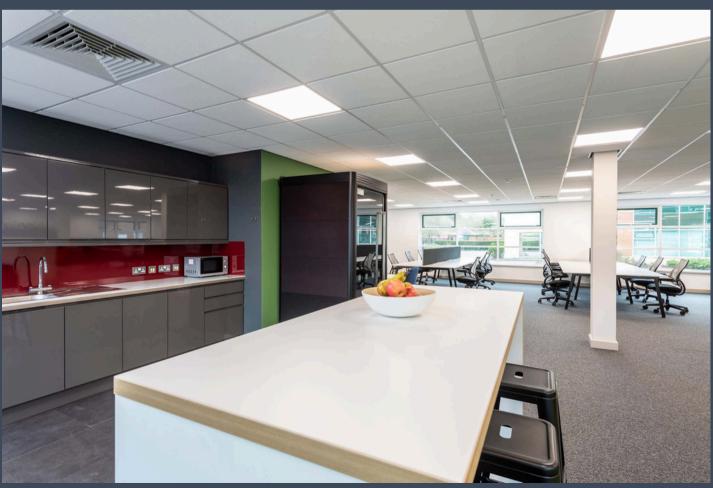

#### **GROUND FLOOR**

Oakwood's ground floor suite totals 3,496 sq. ft. of high quality, flexible space.

The current layout includes a fitted kitchen, a unique hand painted feature wall and has been stylishly decorated to show how the space could work for a modern office tenant\*.

\*Please note that all images are for illustrative and indicative purposes only and furniture is not included with the lease. Images may include optional upgrades at additional cost. Please check with your Sorbon Estates representative for more information.