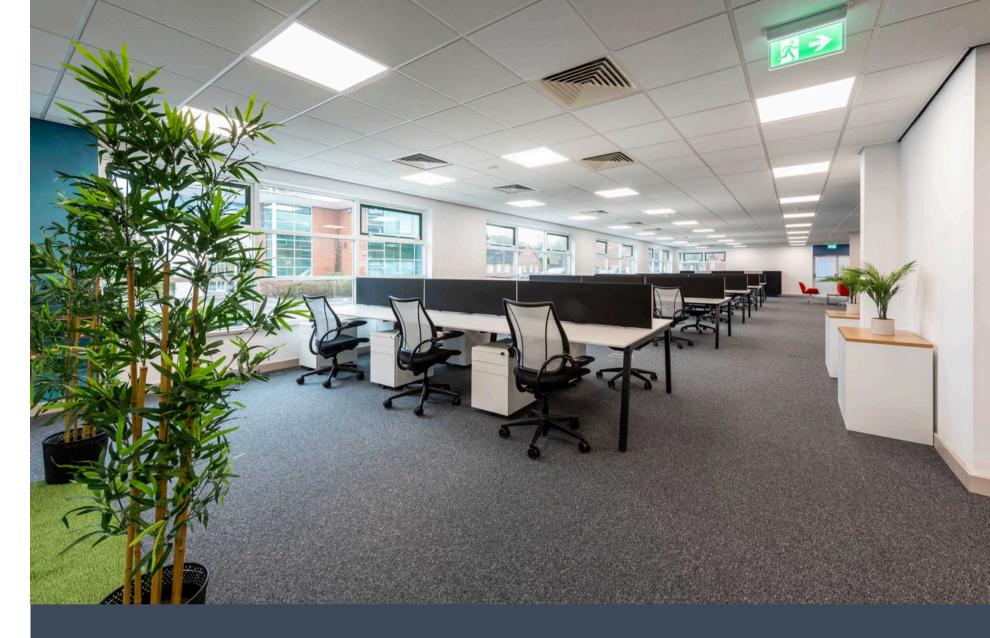

#### **GROUND FLOOR**

Oakwood's ground floor suite totals 3,496 sq. ft. of high quality, flexible space.

The current layout includes a fitted kitchen, a unique hand painted feature wall and has been stylishly decorated to show how the space could work for a modern office tenant\*.

\*Please note that all images are for illustrative and indicative purposes only and furniture is not included with the lease. Images may include optional upgrades at additional cost. Please check with your Sorbon Estates representative for more information.