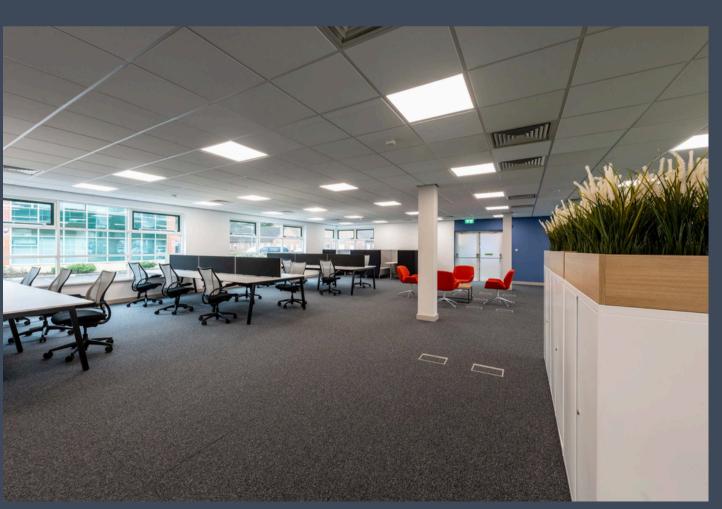

#### **GROUND FLOOR**

Oakwood's ground floor suite totals 3,496 sq. ft. of high quality, flexible space.

The current layout includes a fitted kitchen, a unique hand painted feature wall and has been stylishly decorated to show how the space could work for a modern office tenant\*.

## FLEXIBLE SPACE