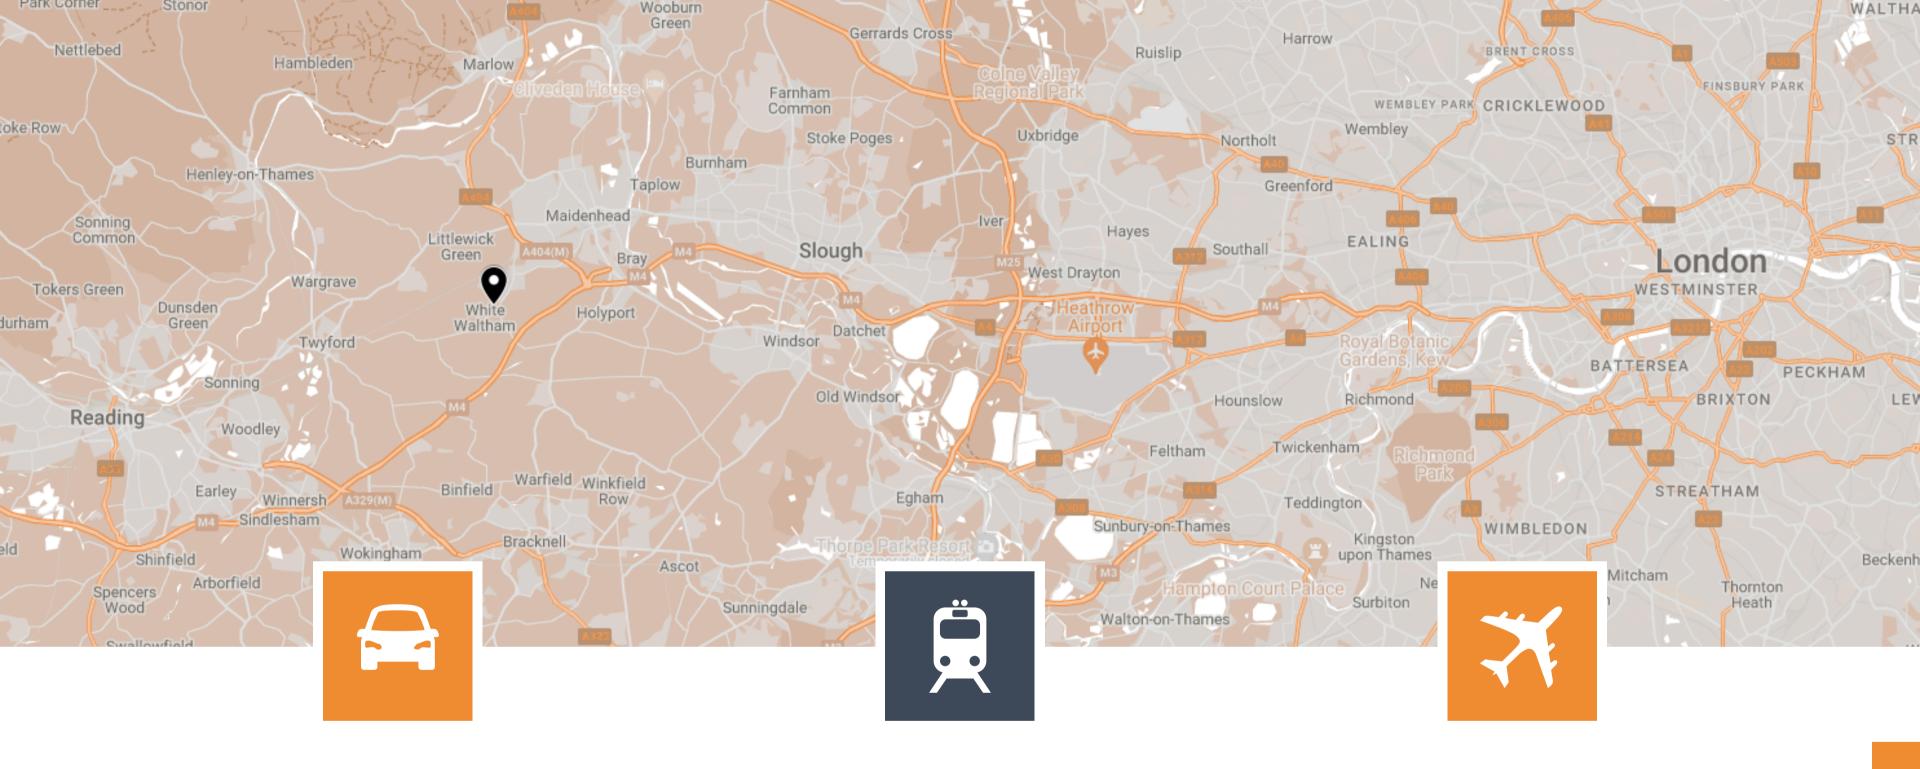

## LOCATION

Located on the outskirts of Maidenhead, the village of White Waltham is steeped in history with one of the oldest and best known airfields in the country.

With a café, barbers and children's day nursery all within the Grove Park Business Estate, Oakwood has lots of convenient amenities right on the doorstep.

The out of town location also benefits from ample parking spaces and quick access to the motorway network.

**CAR** 

3.3 MILES TO J8/9 OF M4

Close to the M4 for easy access to the M25, London and the South West. **TRAIN** 

3.4 MILES TO MAIDENHEAD TRAIN STATION

Under 10 minutes away from Maidenhead station, with Overground and Elizabeth Line service into London.

#### **AIRPORT**

16 MILES TO HEATHROW AIRPORT

Worldwide connections within easy reach of White Waltham.