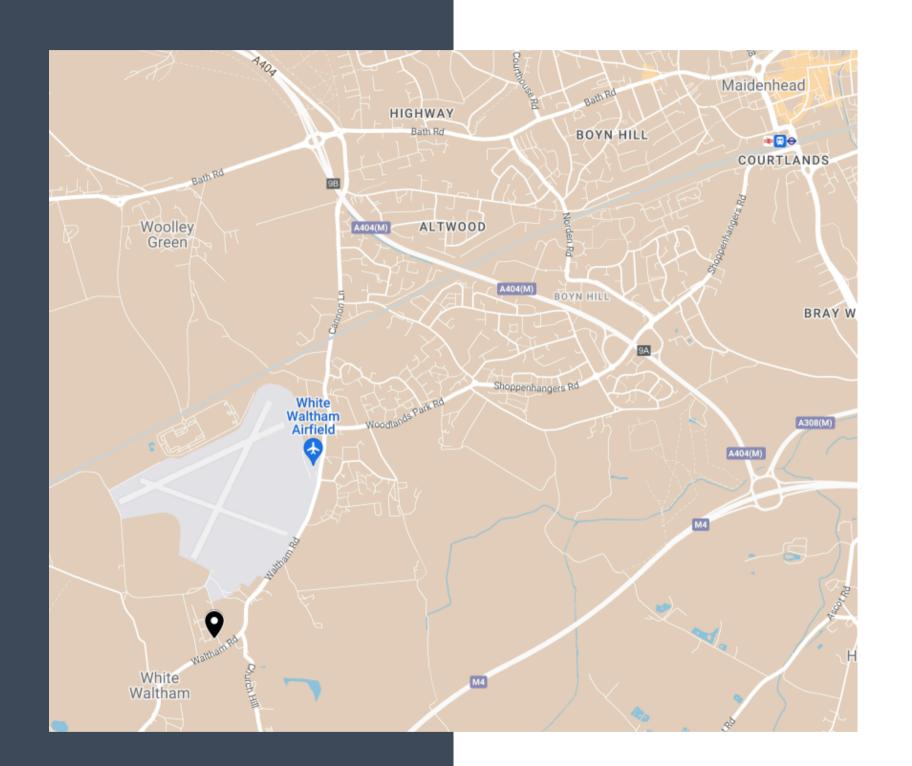

## LOCATION

Located on the outskirts of Maidenhead, the village of White Waltham is steeped in history with one of the oldest and best known airfields in the country.

With a café, barbers and children's day nursery all within the Grove Park Business Estate, Oakwood has lots of convenient amenities right on the doorstep.

The out of town location also benefits from ample parking spaces and quick access to the motorway network.

**CAR** 

3.3 MILES TO J8/9 OF M4

Close to the M4 for easy access to the M25, London and the South West. **TRAIN** 

3.4 MILES TO MAIDENHEAD TRAIN STATION

Under 10 minutes away from Maidenhead station, with Overground and Elizabeth Line service into London.

#### **AIRPORT**

16 MILES TO HEATHROW AIRPORT

Worldwide connections within easy reach of White Waltham.