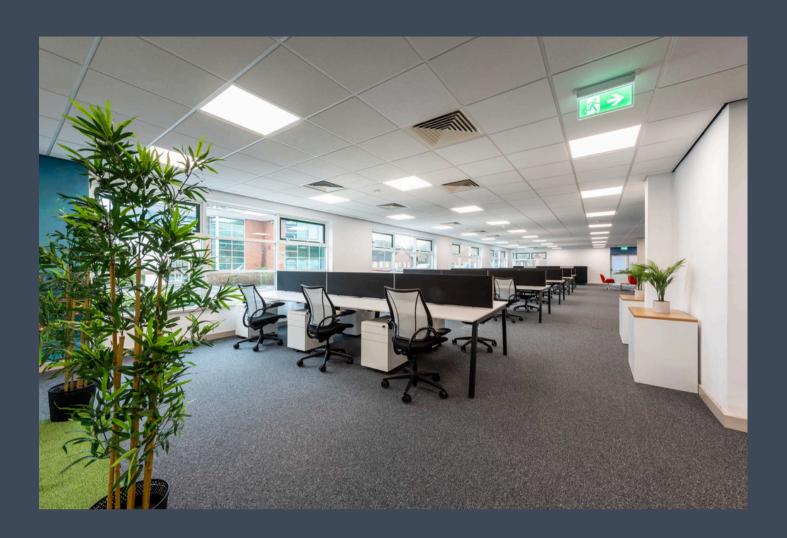

#### **GROUND FLOOR**

Oakwood's ground floor suite totals 3,496 sq. ft. of high quality, flexible space.

The current layout includes a fitted kitchen, a unique hand painted feature wall and has been stylishly decorated to show how the space could work for a modern office tenant\*.

\*Please note that all images are for illustrative and indicative purposes only and furniture is not included with the lease. Images may include optional upgrades at additional cost. Please check with your Sorbon Estates representative for more information.