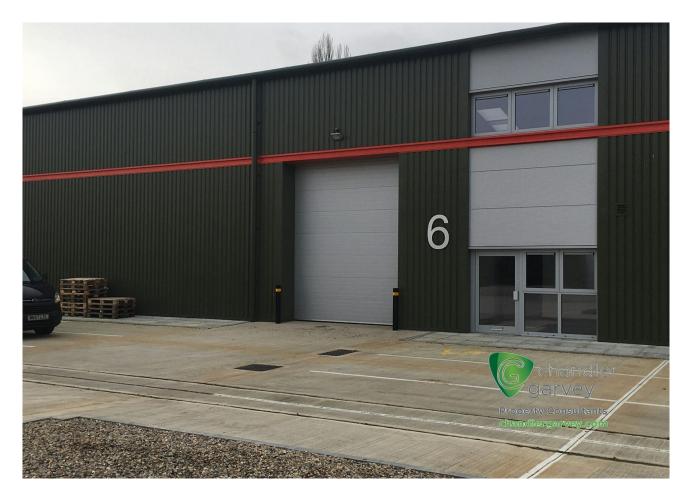

## Modern Warehouse

Unit 6 Century Court, Westcott Venture Park, Aylesbury, HP18 0XB

### Modern Warehouse, Unit 6 Century Court, Westcott Venture Park, Aylesbury, HP18 0XB

#### Description

Modern terraced warehouse unit of portal frame construction on Westcott Venture Park. Excellent forecourt parking and good road connections. Full height warehouse with loading door, 3-phase electrics, office and WC facilities. has full height distribution pallet racking to accommodate 300 pallets. Warehouse has state of the art alarm system from matrix alarms, gated loading bay entrance with fob access. Staff kitchen area is also fob access into warehouse with 24/7 cameras throughout building internally and externally.