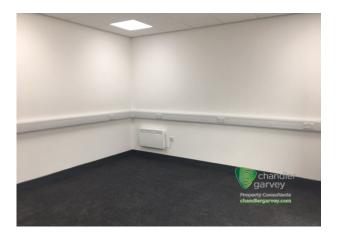

#### Description

Modern terraced warehouse unit of portal frame construction on Westcott Venture Park. Excellent forecourt parking and good road connections. Full height warehouse with loading door, 3-phase electrics, office and WC facilities. has full height distribution pallet racking to accommodate 300 pallets. Warehouse has state of the art alarm system from matrix alarms, gated loading bay entrance with fob access. Staff kitchen area is also fob access into warehouse with 24/7 cameras throughout building internally and externally.