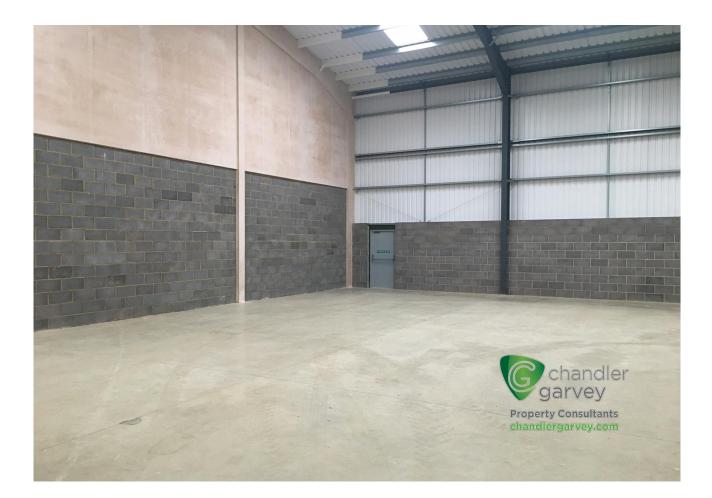

# MODERN WAREHOUSE UNIT

**3,300 sq ft** (306.58 sq m)

- Full height distributrion pallet racking to accommodate 300 pallets
- Concrete floor with 40Kn/load capacity
- Eaves height 6m 7.2m
- 3-phase electrics
- Electric roller shutter doors
- Modern Matrix Alarm system, gated loading bay entrance with fob access
- Disabled/WC accommodation

#### Description

Modern terraced warehouse unit of portal frame construction on Westcott Venture Park. Excellent forecourt parking and good road connections. Full height warehouse with loading door, 3-phase electrics, office and WC facilities. has full height distribution pallet racking to accommodate 300 pallets. Warehouse has state of the art alarm system from matrix alarms, gated loading bay entrance with fob access. Staff kitchen area is also fob access into warehouse with 24/7 cameras throughout building internally and externally.