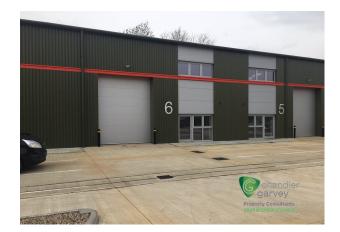

#### Description

Modern terraced warehouse unit of portal frame construction on Westcott Venture Park. Excellent forecourt parking and good road connections. Full height warehouse with loading door, 3-phase electrics, office and WC facilities. has full height distribution pallet racking to accommodate 300 pallets. Warehouse has state of the art alarm system from matrix alarms, gated loading bay entrance with fob access. Staff kitchen area is also fob access into warehouse with 24/7 cameras throughout building internally and externally.

#### Location

Westcott Venture Park fronts the M40 between Aylesbury and Bicester. The A41 provides a link to the M40/A34 (Jct9) at Bicester to the west and to the M25 (Jct20) to the east. The park serves businesses throughout Buckinghamshire and Oxfordshire being equidistant between Oxford and Milton Keynes.