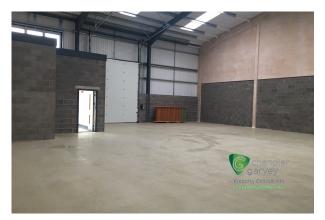

# MODERN WAREHOUSE UNIT

**3,300 sq ft** (306.58 sq m)

- Full height distributrion pallet racking to accommodate 300 pallets
- Concrete floor with 40Kn/load capacity
- Eaves height 6m 7.2m
- 3-phase electrics
- Electric roller shutter doors
- Modern Matrix Alarm system, gated loading bay entrance with fob access
- Disabled/WC accommodation

#### Description

Modern terraced warehouse unit of portal frame construction on Westcott Venture Park. Excellent forecourt parking and good road connections. Full height warehouse with loading door, 3-phase electrics, office and WC facilities. has full height distribution pallet racking to accommodate 300 pallets. Warehouse has state of the art alarm system from matrix alarms, gated loading bay entrance with fob access. Staff kitchen area is also fob access into warehouse with 24/7 cameras throughout building internally and externally.