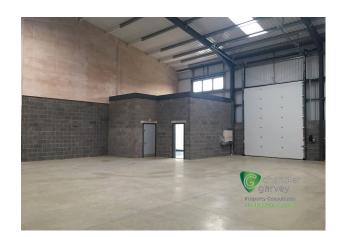

# MODERN WAREHOUSE UNIT

**3,300 sq ft** (306.58 sq m)

- Full height distributrion pallet racking to accommodate 300 pallets
- Concrete floor with 40Kn/load capacity
- Eaves height 6m 7.2m
- 3-phase electrics
- Electric roller shutter doors
- Modern Matrix Alarm system, gated loading bay entrance with fob access
- Disabled/WC accommodation

#### Description

Modern terraced warehouse unit of portal frame construction on Westcott Venture Park. Excellent forecourt parking and good road connections. Full height warehouse with loading door, 3-phase electrics, office and WC facilities. has full height distribution pallet racking to accommodate 300 pallets. Warehouse has state of the art alarm system from matrix alarms, gated loading bay entrance with fob access. Staff kitchen area is also fob access into warehouse with 24/7 cameras throughout building internally and externally.