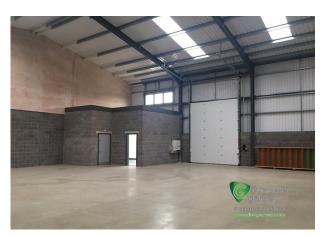

# MODERN WAREHOUSE UNIT

**3,300 sq ft** (306.58 sq m)

- Full height distributrion pallet racking to accommodate 300 pallets
- Concrete floor with 40Kn/load capacity
- Eaves height 6m 7.2m
- 3-phase electrics
- Electric roller shutter doors
- Modern Matrix Alarm system, gated loading bay entrance with fob access
- Disabled/WC accommodation

#### Description

Modern terraced warehouse unit of portal frame construction on Westcott Venture Park. Excellent forecourt parking and good road connections. Full height warehouse with loading door, 3-phase electrics, office and WC facilities. has full height distribution pallet racking to accommodate 300 pallets. Warehouse has state of the art alarm system from matrix alarms, gated loading bay entrance with fob access. Staff kitchen area is also fob access into warehouse with 24/7 cameras throughout building internally and externally.