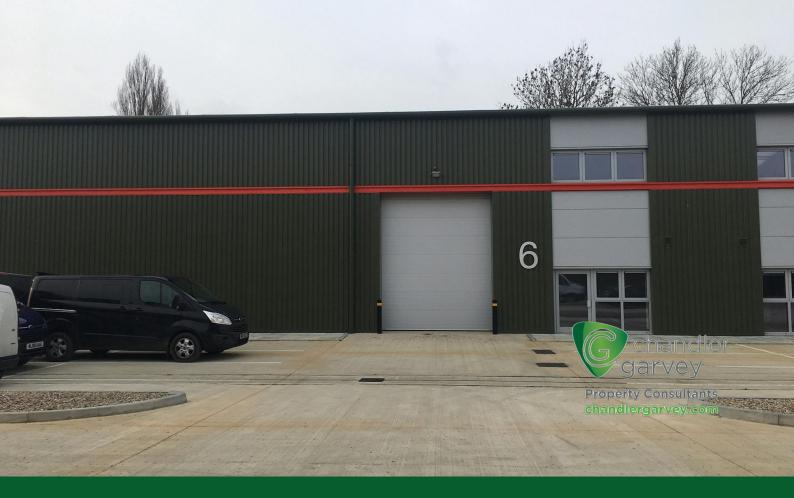

## Modern Warehouse

Unit 6 Century Court, Westcott Venture Park, Aylesbury, HP18 0XB

# MODERN WAREHOUSE UNIT

**3,300 sq ft** (306.58 sq m)

- Full height distributrion pallet racking to accommodate 300 pallets
- Concrete floor with 40Kn/load capacity
- Eaves height 6m 7.2m
- 3-phase electrics
- Electric roller shutter doors
- Modern Matrix Alarm system, gated loading bay entrance with fob access
- Disabled/WC accommodation

#### Description

Modern terraced warehouse unit of portal frame construction on Westcott Venture Park. Excellent forecourt parking and good road connections. Full height warehouse with loading door, 3-phase electrics, office and WC facilities. has full height distribution pallet racking to accommodate 300 pallets. Warehouse has state of the art alarm system from matrix alarms, gated loading bay entrance with fob access. Staff kitchen area is also fob access into warehouse with 24/7 cameras throughout building internally and externally.