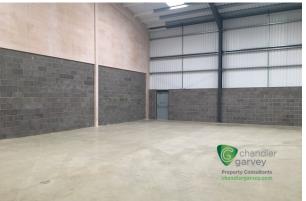

# MODERN WAREHOUSE UNIT

**3,300 sq ft** (306.58 sq m)

- Full height distributrion pallet racking to accommodate 300 pallets
- Concrete floor with 40Kn/load capacity
- Eaves height 6m 7.2m
- 3-phase electrics
- Electric roller shutter doors
- Modern Matrix Alarm system, gated loading bay entrance with fob access
- Disabled/WC accommodation

#### Description

Modern terraced warehouse unit of portal frame construction on Westcott Venture Park. Excellent forecourt parking and good road connections. Full height warehouse with loading door, 3-phase electrics, office and WC facilities. has full height distribution pallet racking to accommodate 300 pallets. Warehouse has state of the art alarm system from matrix alarms, gated loading bay entrance with fob access. Staff kitchen area is also fob access into warehouse with 24/7 cameras throughout building internally and externally.