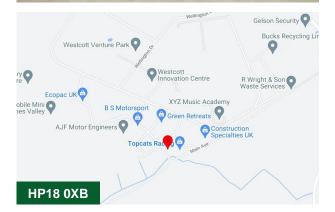

#### Location

Westcott Venture Park fronts the M40 between Aylesbury and Bicester. The A41 provides a link to the M40/A34 (Jct9) at Bicester to the west and to the M25 (Jct20) to the east. The park serves businesses throughout Buckinghamshire and Oxfordshire being equidistant between Oxford and Milton Keynes.