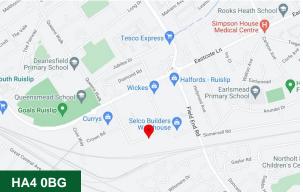

#### Location

Unit 5 Sperrin Business Centre is situated in the middle of Stonefield Way directly opposite the Skoda car dealership, B&S Group and Crown Worldwide Group buildings.

The location provides excellent vehicular access to the A40 Western Avenue via the West End Road (Polish War Memorial) or Church Road (Target Roundabout). The A40 gives direct access to the M40, M25 and wider national motorway network.

South Ruislip and Northolt tube stations are both on the Central Line and within walking distance of the property. South Ruislip also provides an over ground service.