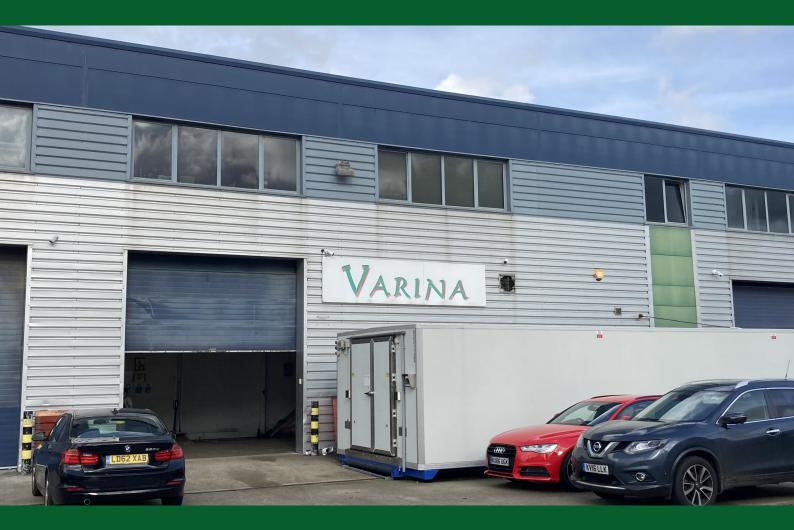

#### Unit 5 Sperrin Business Centre, Stonefield Way, Ruislip, HA4 0BG

#### Description

5 Sperrin Business Centre comprises a mid-terraced Unit with Class B2 (general industrial) and/or Class B8 (storage and distribution) Use with mezzanine floor office.

As part of the upcoming refurbishment of the premises, the pre-existing large walk-in freezer is to be removed (along with the separate external freezer) and then the building to be refurbished throughout to provide a clean open plan warehouse with 5.2m eaves and ancillary 1st floor offices. There is car parking to the front of the building for 6-8 cars along with a good sized loading area, and 2 additional car spaces down the side of Unit 6.

The property benefits from 3 phase power, electric roller shutter door, concrete slab floor, fluorescent lighting and skylights. The 1st floor offices currently have suspended ceilings, pvc windows, perimeter trunking and carpets.