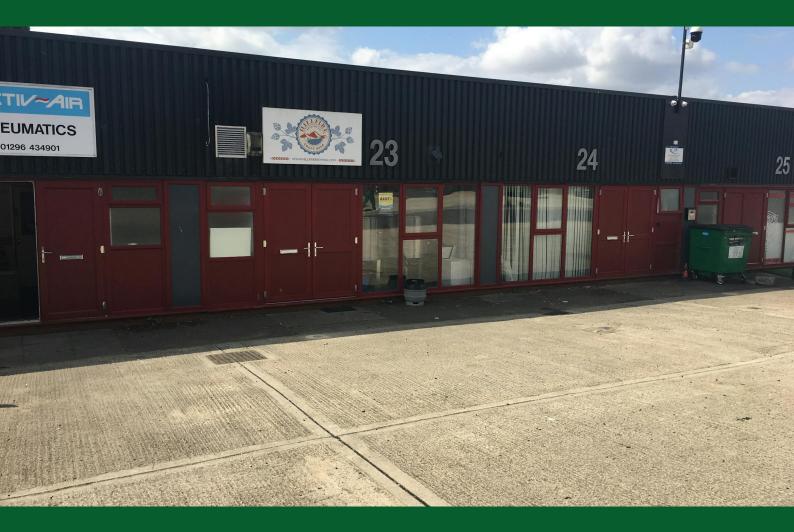

# **TO LET**

Unit 23

Edison Road, Rabans Lane Industrial Estate, Aylesbury, HP19 8TE

# Unit 23, Edison Road, Rabans Lane Industrial Estate, Aylesbury, HP19 8TE

#### Description

23 Edison Road, is on Rabans Lane Industrial Estate, which offers a range of modern, terraced industrial/warehouse units in a thriving business location facilities). Superfast broadband enabled across the estate. Large concrete forecourts providing ample car parking/good access for delivery vehicles. Open plan storage/business workspace. Kitchenette and WC.