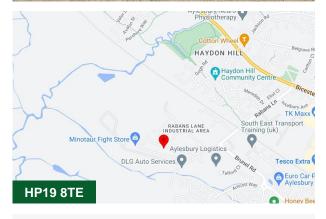

#### Location

Aylesbury is the County Town of Buckinghamshire and is approximately 44 miles northwest of central London 23 miles from Oxford and 15 miles south of Milton Keynes. The town is on the junctions of the A41 the A413 and A418 with access to the M40 M1 and M25 motorways within a 20 minute drive. The Chiltern Railway Line provides a direct rail service to London Marylebone of approximately 55 minutes