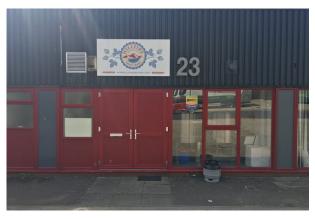

# **TO LET**

Unit 23

Edison Road, Rabans Lane Industrial Estate, Aylesbury, HP19 8TE

# Unit 23, Edison Road, Rabans Lane Industrial Estate, Aylesbury, HP19 8TE

#### Description

23 Edison Road, is on Rabans Lane Industrial Estate, which offers a range of modern, terraced industrial/warehouse units in a thriving business location facilities). Superfast broadband enabled across the estate. Large concrete forecourts providing ample car parking/good access for delivery vehicles. Open plan storage/business workspace. Kitchenette and WC.