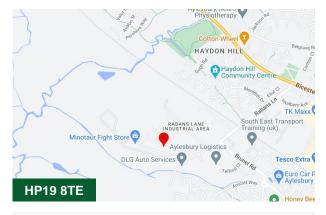

#### Location

Aylesbury is the County Town of Buckinghamshire and is approximately 44 miles northwest of central London 23 miles from Oxford and 15 miles south of Milton Keynes. The town is on the junctions of the A41 the A413 and A418 with access to the M40 M1 and M25 motorways within a 20 minute drive. The Chiltern Railway Line provides a direct rail service to London Marylebone of approximately 55 minutes