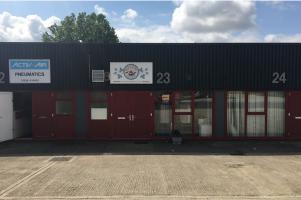

## Unit 23

Edison Road, Rabans Lane Industrial Estate, Aylesbury, HP19 8TE

### Unit 23, Edison Road, Rabans Lane Industrial Estate, Aylesbury, HP19 8TE

#### Description

23 Edison Road, is on Rabans Lane Industrial Estate, which offers a range of modern, terraced industrial/warehouse units in a thriving business location facilities). Superfast broadband enabled across the estate. Large concrete forecourts providing ample car parking/good access for delivery vehicles. Open plan storage/business workspace. Kitchenette and WC.