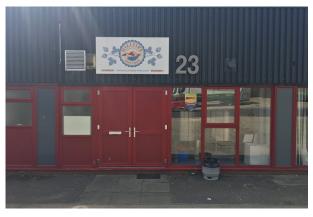

## Unit 23

Edison Road, Rabans Lane Industrial Estate, Aylesbury, HP19 8TE

### Unit 23, Edison Road, Rabans Lane Industrial Estate, Aylesbury, HP19 8TE

#### Description

23 Edison Road, is on Rabans Lane Industrial Estate, which offers a range of modern, terraced industrial/warehouse units in a thriving business location facilities). Superfast broadband enabled across the estate. Large concrete forecourts providing ample car parking/good access for delivery vehicles. Open plan storage/business workspace. Kitchenette and WC.