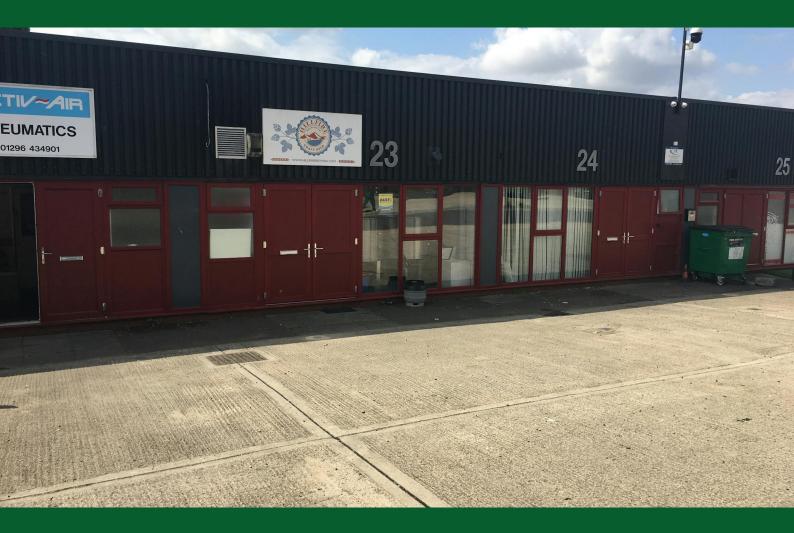

## Unit 23

Edison Road, Rabans Lane Industrial Estate, Aylesbury, HP19 8TE

### Unit 23, Edison Road, Rabans Lane Industrial Estate, Aylesbury, HP19 8TE

#### Description

23 Edison Road, is on Rabans Lane Industrial Estate, which offers a range of modern, terraced industrial/warehouse units in a thriving business location facilities). Superfast broadband enabled across the estate. Large concrete forecourts providing ample car parking/good access for delivery vehicles. Open plan storage/business workspace. Kitchenette and WC.