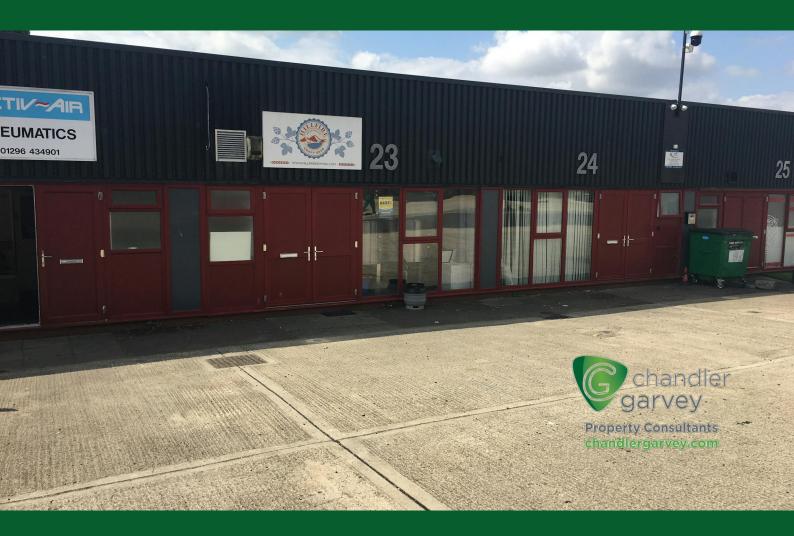

## Unit 23

Edison Road, Rabans Lane Industrial Estate, Aylesbury, HP19 8TE

# MODERN INDUSTRIAL UNIT

552 sq ft

(51.28 sq m)

- E class use
- Superfast Broadband
- Concreted forecourt with parking
- Great access for delivery vehicles
- Kitchenette & WC
- Estate CCTV

#### Description

23 Edison Road, is on Rabans Lane Industrial Estate, which offers a range of modern, terraced industrial/warehouse units in a thriving business location facilities). Superfast broadband enabled across the estate. Large concrete forecourts providing ample car parking/good access for delivery vehicles. Open plan storage/business workspace. Kitchenette and WC.