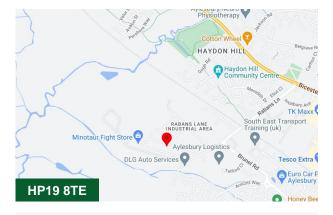

#### Location

Aylesbury is the County Town of Buckinghamshire and is approximately 44 miles northwest of central London 23 miles from Oxford and 15 miles south of Milton Keynes. The town is on the junctions of the A41 the A413 and A418 with access to the M40 M1 and M25 motorways within a 20 minute drive. The Chiltern Railway Line provides a direct rail service to London Marylebone of approximately 55 minutes