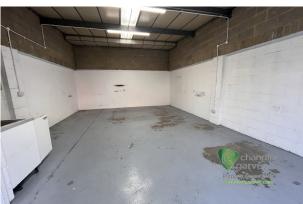

# MODERN INDUSTRIAL UNIT

552 sq ft

(51.28 sq m)

- E class use
- Superfast Broadband
- Concreted forecourt with parking
- Great access for delivery vehicles
- Kitchenette & WC
- Estate CCTV

#### Description

23 Edison Road, is on Rabans Lane Industrial Estate, which offers a range of modern, terraced industrial/warehouse units in a thriving business location facilities). Superfast broadband enabled across the estate. Large concrete forecourts providing ample car parking/good access for delivery vehicles. Open plan storage/business workspace. Kitchenette and WC.