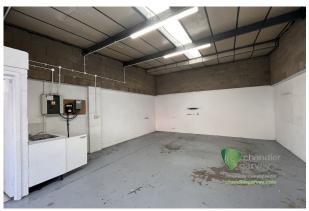

# MODERN INDUSTRIAL UNIT

552 sq ft

(51.28 sq m)

- E class use
- Superfast Broadband
- Concreted forecourt with parking
- Great access for delivery vehicles
- Kitchenette & WC
- Estate CCTV

#### Description

23 Edison Road, is on Rabans Lane Industrial Estate, which offers a range of modern, terraced industrial/warehouse units in a thriving business location facilities). Superfast broadband enabled across the estate. Large concrete forecourts providing ample car parking/good access for delivery vehicles. Open plan storage/business workspace. Kitchenette and WC.