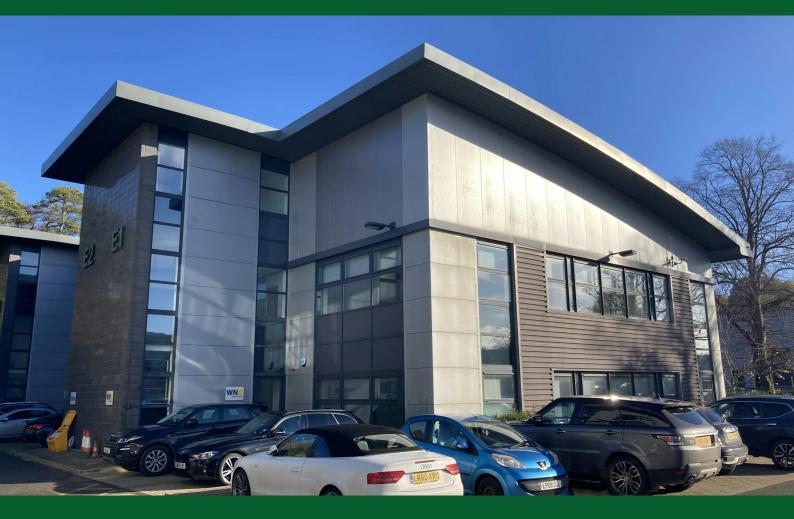

# **Unit E1 Regent Park** Summerleys Road, Princes Risborough, HP27 9LE

# HIGH QUALITY MODERN OFFICE BUILDING

1,529 to 3,081 sq ft

(142.05 to 286.23 sq m)

- Suspended ceilings, recessed lighting and raised floors
- Heating and cooling system
- 10 x car parking spaces
- Shower
- Kitchenette
- Separate side access / loading door

#### Description

The property is located in Regent Park on the Princes Estate which is a high spec, mixed use development consisting of both offices and industrial units.

Unit E1 currently has a mixture of both open plan and partitioned office accommodation with the benefit of comfort cooling, suspended ceilings with recessed LG7 lighting, full access raised floors, kitchenette, WC's and shower facilities. There are 11 dedicated parking spaces with the office. In addition there is a separate side access loading door for any deliveries.