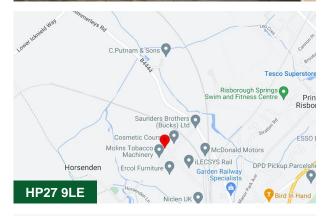

#### Location

Located on the Princes Estate in Princes Risborough, Regent Park is situated within walking distance of the town centre and a range of local amenities including gyms, nursery, coffee shops and restaurants.

Princes Risborough lies between Aylesbury and High Wycombe, both of which are approximately 8 miles distant. Chiltern Railways provide a regular service to London (Marylebone) and Birmingham (Snow Hill) from Princes Risborough railway station that is only a 5 minute walk away.

Access to the national motorway network is via the M40 north bound available at Thame (junction 7) and south bound to include High Wycombe is at junction 4.