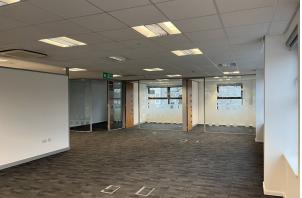

#### Description

The property is located in Regent Park on the Princes Estate which is a high spec, mixed use development consisting of both offices and industrial units.

Unit E1 currently has a mixture of both open plan and partitioned office accommodation with the benefit of comfort cooling, suspended ceilings with recessed LG7 lighting, full access raised floors, kitchenette, WC's and shower facilities. There are 11 dedicated parking spaces with the office. In addition there is a separate side access loading door for any deliveries.

#### Accommodation

The accommodation comprises the following areas:

| Name                  | sq ft | sq m   |
|-----------------------|-------|--------|
| Ground - Office Suite | 1,529 | 142.05 |
| 1st - Office Suite    | 1,552 | 144.19 |
| Total                 | 3,081 | 286.24 |