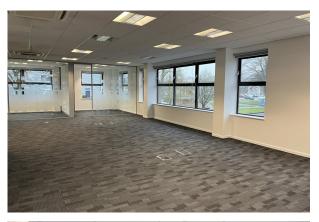

#### Description

The property is located in Regent Park on the Princes Estate which is a high spec, mixed use development consisting of both offices and industrial units.

Unit E1 currently has a mixture of both open plan and partitioned office accommodation with the benefit of comfort cooling, suspended ceilings with recessed LG7 lighting, full access raised floors, kitchenette, WC's and shower facilities. There are 11 dedicated parking spaces with the office. In addition there is a separate side access loading door for any deliveries.

#### Accommodation

The accommodation comprises the following areas:

| Name                  | sq ft | sq m   |
|-----------------------|-------|--------|
| Ground - Office Suite | 1,529 | 142.05 |
| 1st - Office Suite    | 1,552 | 144.19 |
| Total                 | 3,081 | 286.24 |