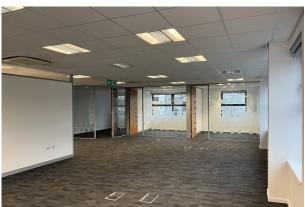

#### Description

The property is located in Regent Park on the Princes Estate which is a high spec, mixed use development consisting of both offices and industrial units.

Unit E1 currently has a mixture of both open plan and partitioned office accommodation with the benefit of comfort cooling, suspended ceilings with recessed LG7 lighting, full access raised floors, kitchenette, WC's and shower facilities. There are 11 dedicated parking spaces with the office. In addition there is a separate side access loading door for any deliveries.

#### Accommodation

The accommodation comprises the following areas:

| Name                  | sq ft | sq m   |
|-----------------------|-------|--------|
| Ground - Office Suite | 1,529 | 142.05 |
| 1st - Office Suite    | 1,552 | 144.19 |
| Total                 | 3,081 | 286.24 |