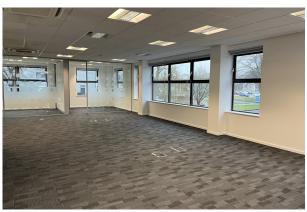

#### Description

The property is located in Regent Park on the Princes Estate which is a high spec, mixed use development consisting of both offices and industrial units.

Unit E1 currently has a mixture of both open plan and partitioned office accommodation with the benefit of comfort cooling, suspended ceilings with recessed LG7 lighting, full access raised floors, kitchenette, WC's and shower facilities. There are 11 dedicated parking spaces with the office. In addition there is a separate side access loading door for any deliveries.

#### Accommodation

The accommodation comprises the following areas:

| Name                  | sq ft | sq m   |
|-----------------------|-------|--------|
| Ground - Office Suite | 1,529 | 142.05 |
| 1st - Office Suite    | 1,552 | 144.19 |
| Total                 | 3,081 | 286.24 |