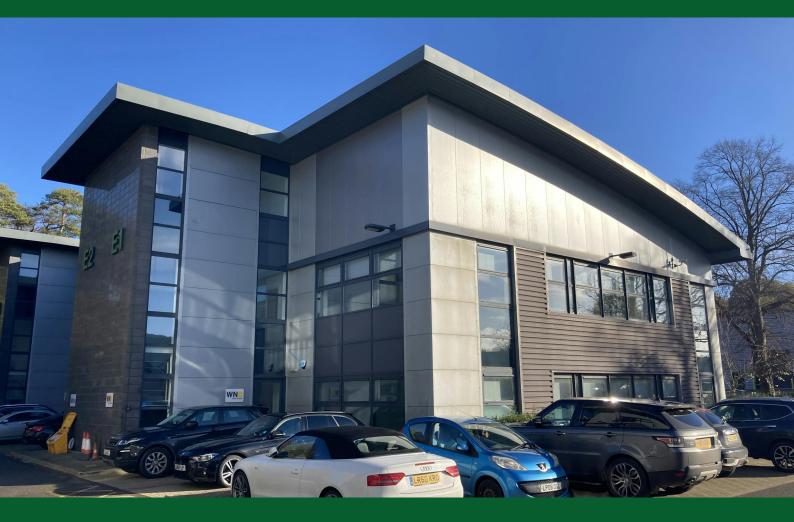

# HIGH QUALITY MODERN OFFICE BUILDING

1,529 to 3,081 sq ft

(142.05 to 286.23 sq m)

- Suspended ceilings, recessed lighting and raised floors
- Heating and cooling system
- 10 x car parking spaces
- Shower
- Kitchenette
- Separate side access / loading door

#### Description

The property is located in Regent Park on the Princes Estate which is a high spec, mixed use development consisting of both offices and industrial units.

Unit E1 currently has a mixture of both open plan and partitioned office accommodation with the benefit of comfort cooling, suspended ceilings with recessed LG7 lighting, full access raised floors, kitchenette, WC's and shower facilities. There are 11 dedicated parking spaces with the office. In addition there is a separate side access loading door for any deliveries.