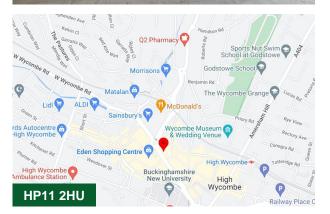

#### Location

High Wycombe town centre has an extensive range of retail and leisure facilities and also an excellent train service to London Marylebone with a fastest direct journey time of less than 30 minutes.

High Wycombe is strategically located on the M40 motorway 30 miles west of Central London and excellent road communications are available to other principal towns in the Greater Thames Valley region