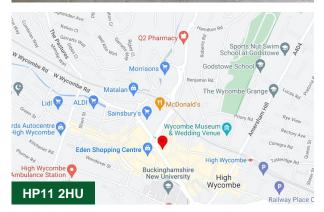

#### Location

High Wycombe town centre has an extensive range of retail and leisure facilities and also an excellent train service to London Marylebone with a fastest direct journey time of less than 30 minutes.

High Wycombe is strategically located on the M40 motorway 30 miles west of Central London and excellent road communications are available to other principal towns in the Greater Thames Valley region