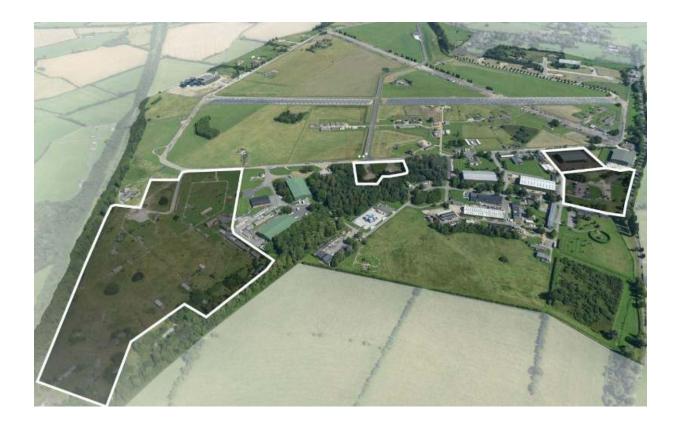

### Location

Westcott Venture Park a secure 650 acre business park, fronts the A41 between Aylesbury and Bicester providing fast access to the M40 and M1 motorways.

## **Description**

Land available for Design and Build on the Western Development Area, up to 300,000 sq ft.