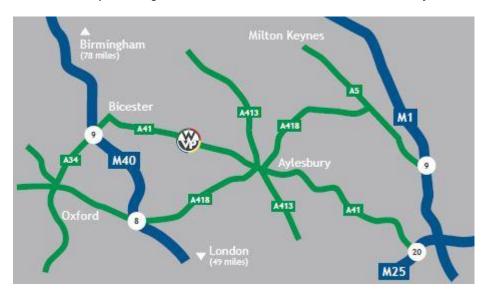

### Location

Westcott Venture Park a secure 650 acre business park, fronts the A41 between Aylesbury and Bicester providing fast access to the M40 and M1 motorways.