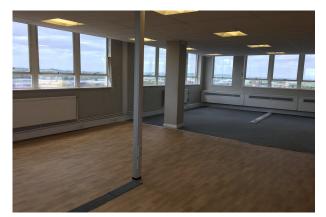

# FLEXIBLE OFFICE SPACE WITH ON-SITE PARKING

2,610 to 5,297 sq ft

(242.48 to 492.11 sq m)

- Good open plan space with fantastic views
- Town centre location
- Good on Site Parking
- Suspended Ceilings/Recessed lighting
- Central Heating
- 8 person passenger lift
- Manned reception area
- Walking distance of station, banks etc

#### Description

Sunley House is prominently located on the Oxford Road in Aylesbury, within walking distance of the town centre, railway station and bus station. The available accommodation forms part of the 3rd floor of this 4-storey purpose-built office building which measures approx. 2,610 sq ft and benefits from a number of car parking spaces. Part of the 4th floor accommodation, measuring approx. 2,687 sq ft is also available.