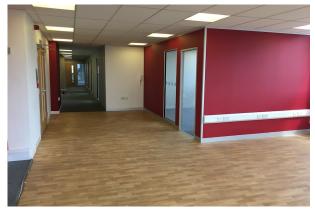

# FLEXIBLE OFFICE SPACE WITH ON-SITE PARKING

2,610 to 5,297 sq ft

(242.48 to 492.11 sq m)

- Good open plan space with fantastic views
- Town centre location
- Good on Site Parking
- Suspended Ceilings/Recessed lighting
- Central Heating
- 8 person passenger lift
- Manned reception area
- Walking distance of station, banks etc