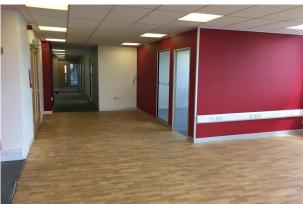

## FLEXIBLE OFFICE SPACE WITH ON-SITE PARKING

2,610 to 5,297 sq ft

(242.48 to 492.11 sq m)

- Good open plan space with fantastic views
- Town centre location
- Good on Site Parking
- Suspended Ceilings/Recessed lighting
- Central Heating
- 8 person passenger lift
- Manned reception area
- Walking distance of station, banks etc

#### Description

Sunley House is prominently located on the Oxford Road in Aylesbury, within walking distance of the town centre, railway station and bus station. The available accommodation forms part of the 3rd floor of this 4-storey purpose-built office building which measures approx. 2,610 sq ft and benefits from a number of car parking spaces. Part of the 4th floor accommodation, measuring approx. 2,687 sq ft is also available.