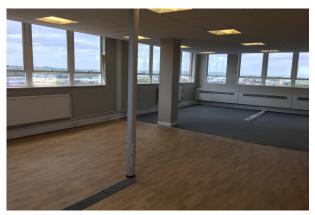

## FLEXIBLE OFFICE SPACE WITH ON-SITE PARKING

2,610 to 5,297 sq ft

(242.48 to 492.11 sq m)

- Good open plan space with fantastic views
- Town centre location
- Good on Site Parking
- Suspended Ceilings/Recessed lighting
- Central Heating
- 8 person passenger lift
- Manned reception area
- Walking distance of station, banks etc

#### Description

Sunley House is prominently located on the Oxford Road in Aylesbury, within walking distance of the town centre, railway station and bus station. The available accommodation forms part of the 3rd floor of this 4-storey purpose-built office building which measures approx. 2,610 sq ft and benefits from a number of car parking spaces. Part of the 4th floor accommodation, measuring approx. 2,687 sq ft is also available.