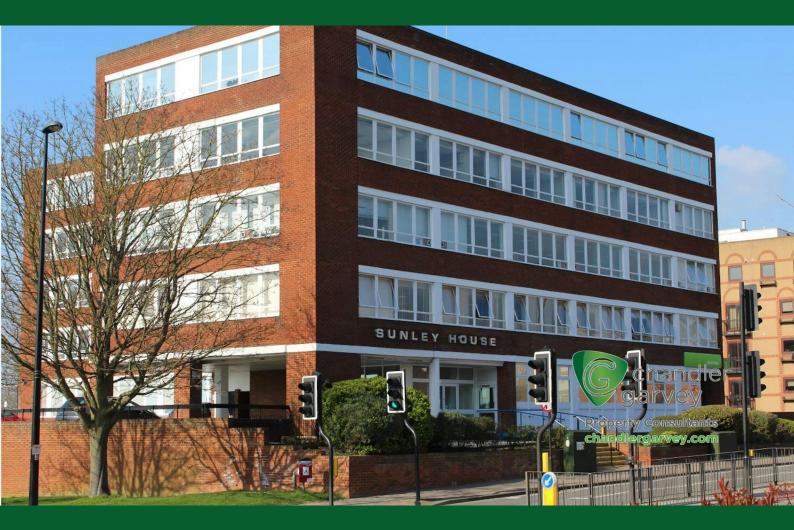

## 3rd & 4th Floors Sunley House

Oxford Road, Aylesbury, HP19 8EZ

#### Description

Sunley House is prominently located on the Oxford Road in Aylesbury, within walking distance of the town centre, railway station and bus station. The available accommodation forms part of the 3rd floor of this 4-storey purpose-built office building which measures approx. 2,610 sq ft and benefits from a number of car parking spaces. Part of the 4th floor accommodation, measuring approx. 2,687 sq ft is also available.