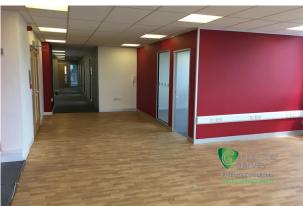

## FLEXIBLE OFFICE SPACE WITH ON-SITE PARKING

2,610 to 5,297 sq ft

(242.48 to 492.11 sq m)

- Good open plan space with fantastic views
- Town centre location
- Good on Site Parking
- Suspended Ceilings/Recessed lighting
- Central Heating
- 8 person passenger lift
- Manned reception area
- Walking distance of station, banks etc

#### Description

Sunley House is prominently located on the Oxford Road in Aylesbury, within walking distance of the town centre, railway station and bus station. The available accommodation forms part of the 3rd floor of this 4-storey purpose-built office building which measures approx. 2,610 sq ft and benefits from a number of car parking spaces. Part of the 4th floor accommodation, measuring approx. 2,687 sq ft is also available.