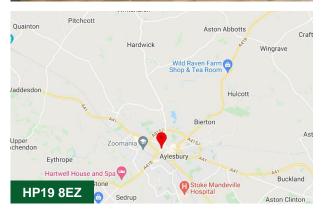

#### Location

Aylesbury is the County Town of Buckinghamshire and is located approximately 44 miles northwest of central London, 23 miles from Oxford and 15 miles south of Milton Keynes. The town is situated on the junctions of the A41, the A413 and A418 providing easy access to the M40, MI and M25 motorways, all of which are within a 20 minute drive. The town benefits from a direct rail system to London Marylebone with a journey time of approximately 55 minutes.