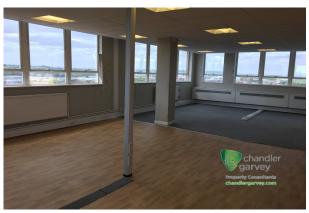

## FLEXIBLE OFFICE SPACE WITH ON-SITE PARKING

2,610 to 5,297 sq ft

(242.48 to 492.11 sq m)

- Good open plan space with fantastic views
- Town centre location
- Good on Site Parking
- Suspended Ceilings/Recessed lighting
- Central Heating
- 8 person passenger lift
- Manned reception area
- Walking distance of station, banks etc

#### Description

Sunley House is prominently located on the Oxford Road in Aylesbury, within walking distance of the town centre, railway station and bus station. The available accommodation forms part of the 3rd floor of this 4-storey purpose-built office building which measures approx. 2,610 sq ft and benefits from a number of car parking spaces. Part of the 4th floor accommodation, measuring approx. 2,687 sq ft is also available.