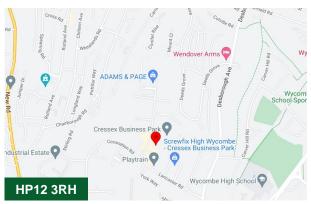

#### Location

High Wycombe is strategically located on the M40 motorway 30 miles west of Central London and excellent road communications are available to other principal towns in the Greater Thames Valley region. There are very good train services to London Marylebone with a fastest journey time of approximately 25 minutes.