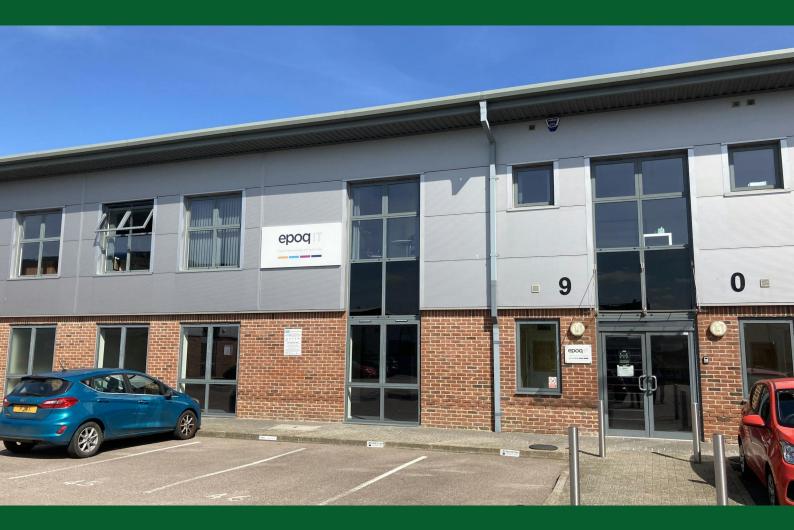

### Ground & 1st floor, Unit 9 Anglo Office Park

Lincoln Road, Cressex Business Park, High Wycombe, HP12 3RH

#### Description

Modern ground and first offices located within High Wycombe's premier business park. Situated on the Cressex Business Park in High Wycombe which is approx. half a mile from the M40 (Junction 4) and 1 mile from High Wycombe town centre. Rental plus Service Charge (details on application) is subject to VAT.