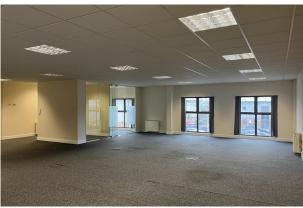

The two floors are large open plan spaces, each with kitchen area and WC's. The suites are fully carpeted, have raised floors and suspended ceilings with recessed lighting throughout.

4 Car parking spaces are included for each floor.