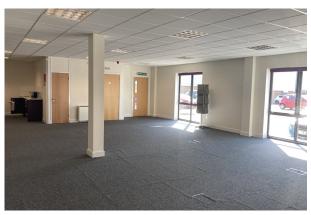

The two floors are large open plan spaces, each with kitchen area and WC's. The suites are fully carpeted, have raised floors and suspended ceilings with recessed lighting throughout.

4 Car parking spaces are included for each floor.