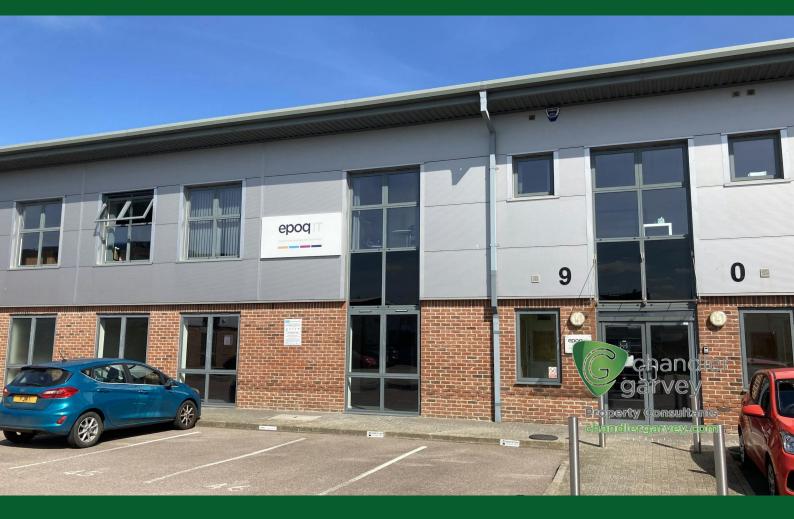

Ground & 1st floor, Unit 9 Anglo Business Park Lincoln Road, Cressex Business Park, High Wycombe, HP12 3RH

# Ground & 1st floor, Unit 9 Anglo Business Park, Lincoln Road, Cressex Business Park, High Wycombe, HP12 3RH

#### Description

Modern ground and first offices located within High Wycombe's premier business park. Situated on the Cressex Business Park in High Wycombe which is approx. half a mile from the M40 (Junction 4) and 1 mile from High Wycombe town centre. Rental plus Service Charge (details on application) is subject to VAT.