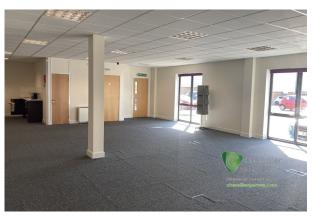

The two floors are large open plan spaces, each with kitchen area and WC's. The suites are fully carpeted, have raised floors and suspended ceilings with recessed lighting throughout.

4 Car parking spaces are included for each floor.