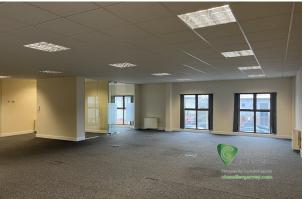

The two floors are large open plan spaces, each with kitchen area and WC's. The suites are fully carpeted, have raised floors and suspended ceilings with recessed lighting throughout.

4 Car parking spaces are included for each floor.