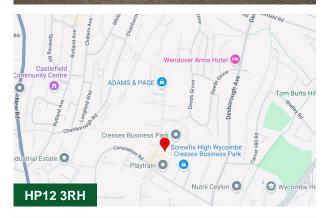

#### Location

High Wycombe is strategically located on the M40 motorway 30 miles west of Central London and excellent road communications are available to other principal towns in the Greater Thames Valley region. There are very good train services to London Marylebone with a fastest journey time of approximately 25 minutes.