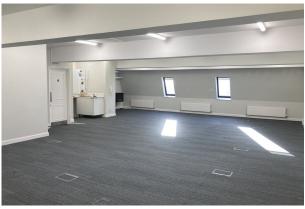

# THIRD FLOOR OFFICE SUITE

**2,156 sq ft** (200.30 sq m)

- Open plan environment
- Attractive courtyard development
- Velux Windows
- Raised floors and central heating
- Underfloor trunking
- Located on Cressex Business Park with excellent road and rail links

The suite is situated on the 3rd Floor and can be accessed from either 1 or 2 Twyford Place. The accommodation provides open plan offices with carpets, teapoint, central heating, velux windows, door entry system, underfloor trunking and strip lighting. The male & female WC facilities are shared and located in the communal areas.