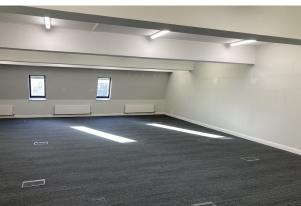

# THIRD FLOOR OFFICE SUITE

**2,156 sq ft** (200.30 sq m)

- Open plan environment
- Attractive courtyard development
- Velux Windows
- Raised floors and central heating
- Underfloor trunking
- Located on Cressex Business Park with excellent road and rail links

The suite is situated on the 3rd Floor and can be accessed from either 1 or 2 Twyford Place. The accommodation provides open plan offices with carpets, teapoint, central heating, velux windows, door entry system, underfloor trunking and strip lighting. The male & female WC facilities are shared and located in the communal areas.