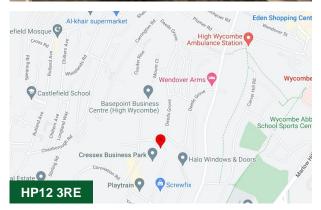

### 2nd Floor, 1 Twyford Place

Lincolns Inn Office Village, High Wycombe, HP12 3RE

#### Location

High Wycombe is strategically located on the M40 motorway 30 miles west of Central London and excellent road communications are available to other principal towns in the Greater Thames Valley region. There are very good train services to London Marylebone with a fastest journey time of approximately 25 minutes.