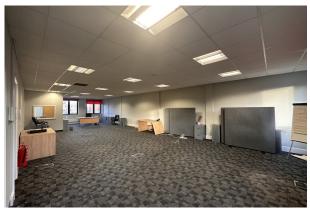

# 2ND FLOOR OFFICE SUITE

1,212 sq ft

(112.60 sq m)

- Open plan environment
- Attractive courtyard development
- Raised floors and central heating
- Underfloor trunking
- Located on Cressex Business Park with excellent road and rail links

The suite is situated on the 2nd Floor and provides open plan offices with carpets, teapoint, central heating, door entry system, underfloor trunking and strip lighting. The male & female WC facilities are shared and located in the communal areas.