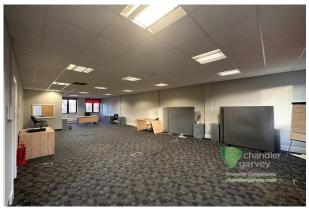

# 2ND FLOOR OFFICE SUITE

1,212 sq ft

(112.60 sq m)

- Open plan environment
- Attractive courtyard development
- Raised floors and central heating
- Underfloor trunking
- Located on Cressex Business Park with excellent road and rail links

The suite is situated on the 2nd Floor and provides open plan offices with carpets, teapoint, central heating, door entry system, underfloor trunking and strip lighting. The male & female WC facilities are shared and located in the communal areas.