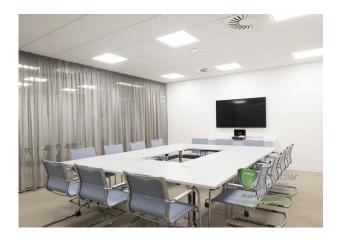

# MODERN SERVICED OFFICES AND COWORKING SPACE

1,388 to 3,350 sq ft

(128.95 to 311.23 sq m)

- Serviced offices or co-working space available
- Super-fast wifi
- Meeting Rooms
- Café and breakout areas
- On site parking
- Flexible lease terms
- Situated within beautiful countryside

#### Description

Building 1 is situated in the centre of Chalfont Park, Gerrards Cross and provides Grade A modern offices and co-working space set within impressive landscaped surroundings.

The shared co-working space situated on the ground floor includes a café, breakout areas and bookable meeting rooms whilst upstairs the serviced offices are ready to work in if you prefer a noise-free private space. Each office includes ergonomic furniture, high-speed WiFi and complimentary access to common areas including kitchens and business lounges.