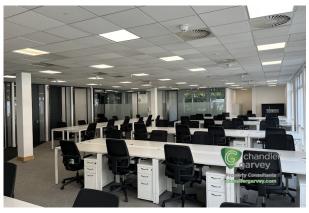

#### Description

Building 1 is situated in the centre of Chalfont Park, Gerrards Cross and provides Grade A modern offices and co-working space set within impressive landscaped surroundings.

The shared co-working space situated on the ground floor includes a café, breakout areas and bookable meeting rooms whilst upstairs the serviced offices are ready to work in if you prefer a noise-free private space. Each office includes ergonomic furniture, high-speed WiFi and complimentary access to common areas including kitchens and business lounges.