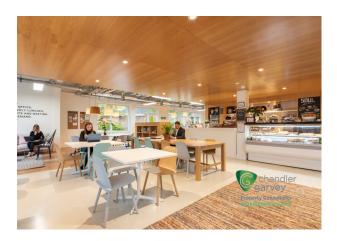

#### Description

Building 1 is situated in the centre of Chalfont Park, Gerrards Cross and provides Grade A modern offices and co-working space set within impressive landscaped surroundings.

The shared co-working space situated on the ground floor includes a café, breakout areas and bookable meeting rooms whilst upstairs the serviced offices are ready to work in if you prefer a noise-free private space. Each office includes ergonomic furniture, high-speed WiFi and complimentary access to common areas including kitchens and business lounges.