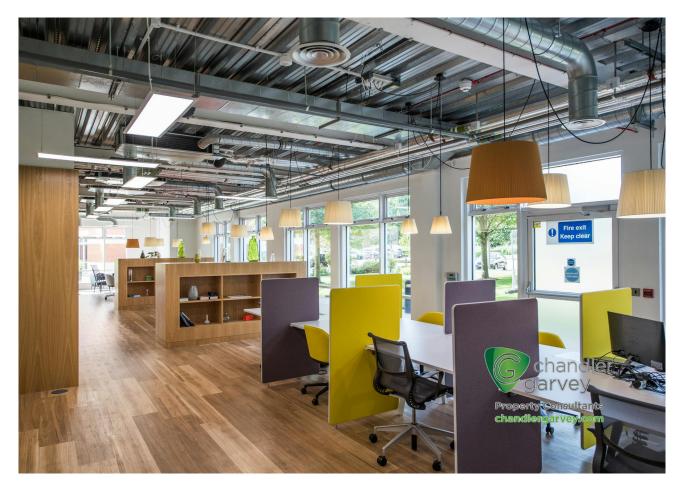

# MODERN SERVICED OFFICES AND COWORKING SPACE

1,388 to 3,350 sq ft

(128.95 to 311.23 sq m)

- Serviced offices or co-working space available
- Super-fast wifi
- Meeting Rooms
- Café and breakout areas
- On site parking
- Flexible lease terms
- Situated within beautiful countryside

#### Description

Building 1 is situated in the centre of Chalfont Park, Gerrards Cross and provides Grade A modern offices and co-working space set within impressive landscaped surroundings.

The shared co-working space situated on the ground floor includes a café, breakout areas and bookable meeting rooms whilst upstairs the serviced offices are ready to work in if you prefer a noise-free private space. Each office includes ergonomic furniture, high-speed WiFi and complimentary access to common areas including kitchens and business lounges.