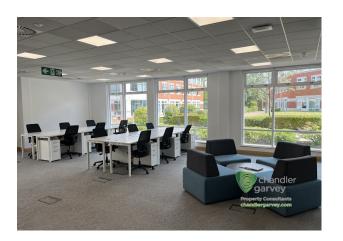

# MODERN SERVICED OFFICES AND COWORKING SPACE

1,388 to 3,350 sq ft

(128.95 to 311.23 sq m)

- Serviced offices or co-working space available
- Super-fast wifi
- Meeting Rooms
- Café and breakout areas
- On site parking
- Flexible lease terms
- Situated within beautiful countryside

#### Description

Building 1 is situated in the centre of Chalfont Park, Gerrards Cross and provides Grade A modern offices and co-working space set within impressive landscaped surroundings.

The shared co-working space situated on the ground floor includes a café, breakout areas and bookable meeting rooms whilst upstairs the serviced offices are ready to work in if you prefer a noise-free private space. Each office includes ergonomic furniture, high-speed WiFi and complimentary access to common areas including kitchens and business lounges.