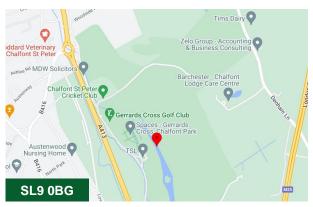

The property is easily accessed by car and public transport with plenty of parking available on site and just 15 minutes walk from Gerrards Cross railway station.

#### Location

Gerrards Cross has become a favoured location for many organisations due to its close proximity to the M25 and excellent Chiltern Railway Line to London Marylebone. The property is easily accessed from junction 1 of the M40 and junction 16 of the M25 and is just 15 minutes walk from Gerrards Cross railway station.