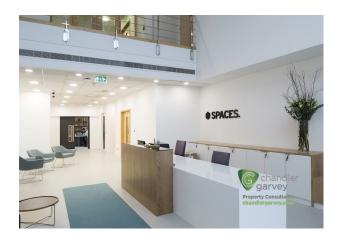

#### Description

Building 1 is situated in the centre of Chalfont Park, Gerrards Cross and provides Grade A modern offices and co-working space set within impressive landscaped surroundings.

The shared co-working space situated on the ground floor includes a café, breakout areas and bookable meeting rooms whilst upstairs the serviced offices are ready to work in if you prefer a noise-free private space. Each office includes ergonomic furniture, high-speed WiFi and complimentary access to common areas including kitchens and business lounges.