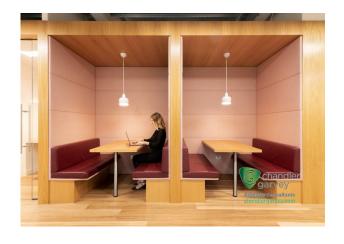

#### Description

Building 1 is situated in the centre of Chalfont Park, Gerrards Cross and provides Grade A modern offices and co-working space set within impressive landscaped surroundings.

The shared co-working space situated on the ground floor includes a café, breakout areas and bookable meeting rooms whilst upstairs the serviced offices are ready to work in if you prefer a noise-free private space. Each office includes ergonomic furniture, high-speed WiFi and complimentary access to common areas including kitchens and business lounges.