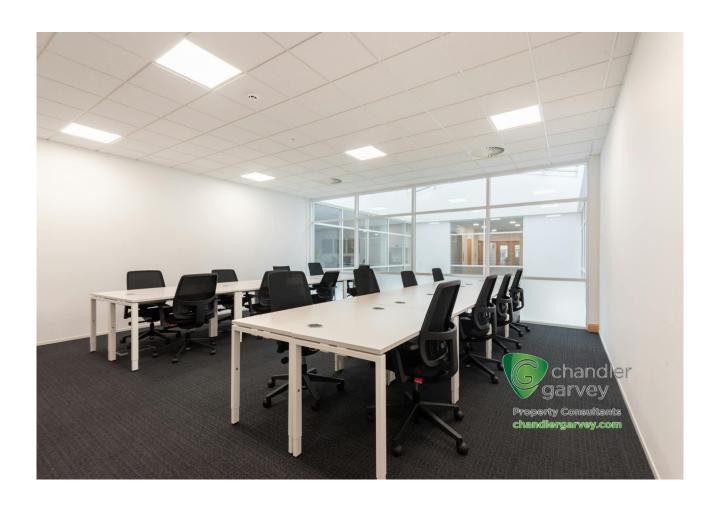

#### Description

Building 1 is situated in the centre of Chalfont Park, Gerrards Cross and provides Grade A modern offices and co-working space set within impressive landscaped surroundings.

The shared co-working space situated on the ground floor includes a café, breakout areas and bookable meeting rooms whilst upstairs the serviced offices are ready to work in if you prefer a noise-free private space. Each office includes ergonomic furniture, high-speed WiFi and complimentary access to common areas including kitchens and business lounges.