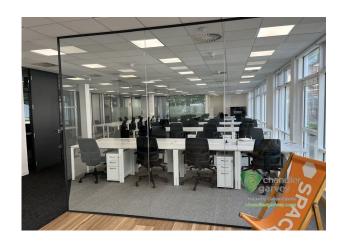

# MODERN SERVICED OFFICES AND COWORKING SPACE

1,388 to 3,350 sq ft

(128.95 to 311.23 sq m)

- Serviced offices or co-working space available
- Super-fast wifi
- Meeting Rooms
- Café and breakout areas
- On site parking
- Flexible lease terms
- Situated within beautiful countryside

#### Description

Building 1 is situated in the centre of Chalfont Park, Gerrards Cross and provides Grade A modern offices and co-working space set within impressive landscaped surroundings.

The shared co-working space situated on the ground floor includes a café, breakout areas and bookable meeting rooms whilst upstairs the serviced offices are ready to work in if you prefer a noise-free private space. Each office includes ergonomic furniture, high-speed WiFi and complimentary access to common areas including kitchens and business lounges.