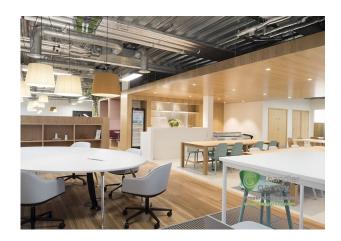

#### Description

Building 1 is situated in the centre of Chalfont Park, Gerrards Cross and provides Grade A modern offices and co-working space set within impressive landscaped surroundings.

The shared co-working space situated on the ground floor includes a café, breakout areas and bookable meeting rooms whilst upstairs the serviced offices are ready to work in if you prefer a noise-free private space. Each office includes ergonomic furniture, high-speed WiFi and complimentary access to common areas including kitchens and business lounges.