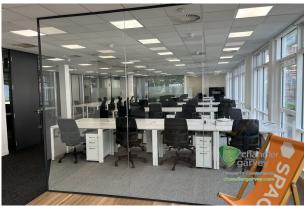

#### Description

Building 1 is situated in the centre of Chalfont Park, Gerrards Cross and provides Grade A modern offices and co-working space set within impressive landscaped surroundings.

The shared co-working space situated on the ground floor includes a café, breakout areas and bookable meeting rooms whilst upstairs the serviced offices are ready to work in if you prefer a noise-free private space. Each office includes ergonomic furniture, high-speed WiFi and complimentary access to common areas including kitchens and business lounges.