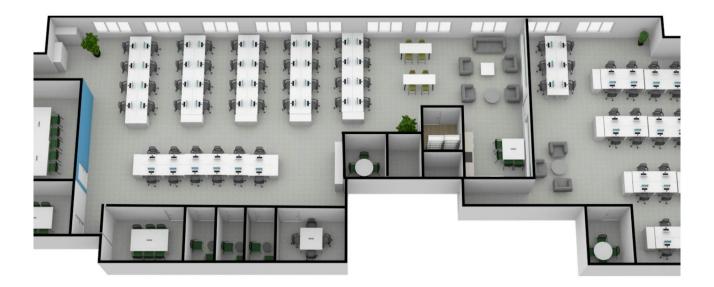

# MODERN SERVICED OFFICES AND COWORKING SPACE

1,388 to 3,350 sq ft

(128.95 to 311.23 sq m)

- Serviced offices or co-working space available
- Super-fast wifi
- Meeting Rooms
- Café and breakout areas
- On site parking
- Flexible lease terms
- Situated within beautiful countryside

#### Description

Building 1 is situated in the centre of Chalfont Park, Gerrards Cross and provides Grade A modern offices and co-working space set within impressive landscaped surroundings.

The shared co-working space situated on the ground floor includes a café, breakout areas and bookable meeting rooms whilst upstairs the serviced offices are ready to work in if you prefer a noise-free private space. Each office includes ergonomic furniture, high-speed WiFi and complimentary access to common areas including kitchens and business lounges.