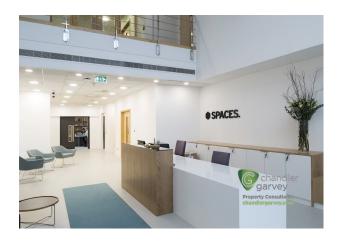

#### **Description**

Building 1 is situated in the centre of Chalfont Park, Gerrards Cross and provides Grade A modern offices and co-working space set within impressive landscaped surroundings.

The shared co-working space situated on the ground floor includes a café, breakout areas and bookable meeting rooms whilst upstairs the serviced offices are ready to work in if you prefer a noise-free private space. Each office includes ergonomic furniture, high-speed WiFi and complimentary access to common areas including kitchens and business lounges.