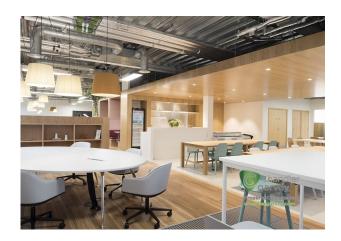

#### **Description**

Building 1 is situated in the centre of Chalfont Park, Gerrards Cross and provides Grade A modern offices and co-working space set within impressive landscaped surroundings.

The shared co-working space situated on the ground floor includes a café, breakout areas and bookable meeting rooms whilst upstairs the serviced offices are ready to work in if you prefer a noise-free private space. Each office includes ergonomic furniture, high-speed WiFi and complimentary access to common areas including kitchens and business lounges.