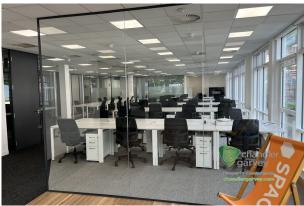

#### **Description**

Building 1 is situated in the centre of Chalfont Park, Gerrards Cross and provides Grade A modern offices and co-working space set within impressive landscaped surroundings.

The shared co-working space situated on the ground floor includes a café, breakout areas and bookable meeting rooms whilst upstairs the serviced offices are ready to work in if you prefer a noise-free private space. Each office includes ergonomic furniture, high-speed WiFi and complimentary access to common areas including kitchens and business lounges.