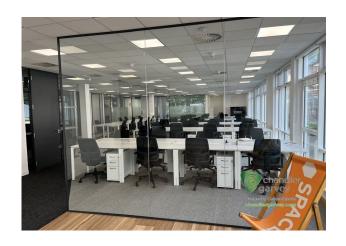

#### **Description**

Building 1 is situated in the centre of Chalfont Park, Gerrards Cross and provides Grade A modern offices and co-working space set within impressive landscaped surroundings.

The shared co-working space situated on the ground floor includes a café, breakout areas and bookable meeting rooms whilst upstairs the serviced offices are ready to work in if you prefer a noise-free private space. Each office includes ergonomic furniture, high-speed WiFi and complimentary access to common areas including kitchens and business lounges.