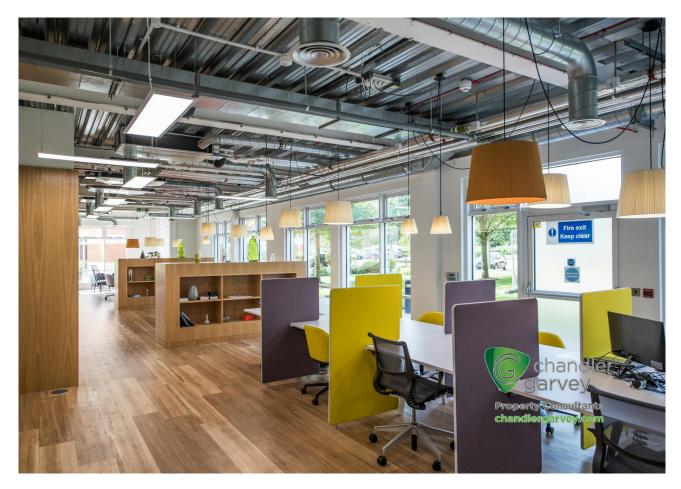

#### **Description**

Building 1 is situated in the centre of Chalfont Park, Gerrards Cross and provides Grade A modern offices and co-working space set within impressive landscaped surroundings.

The shared co-working space situated on the ground floor includes a café, breakout areas and bookable meeting rooms whilst upstairs the serviced offices are ready to work in if you prefer a noise-free private space. Each office includes ergonomic furniture, high-speed WiFi and complimentary access to common areas including kitchens and business lounges.