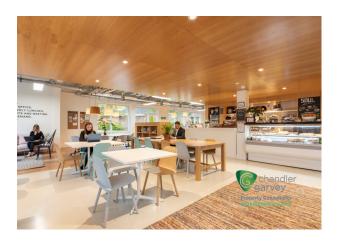

#### **Description**

Building 1 is situated in the centre of Chalfont Park, Gerrards Cross and provides Grade A modern offices and co-working space set within impressive landscaped surroundings.

The shared co-working space situated on the ground floor includes a café, breakout areas and bookable meeting rooms whilst upstairs the serviced offices are ready to work in if you prefer a noise-free private space. Each office includes ergonomic furniture, high-speed WiFi and complimentary access to common areas including kitchens and business lounges.