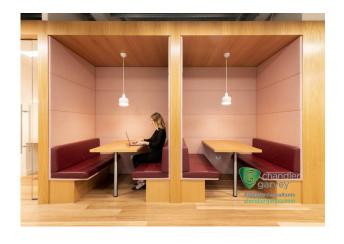

#### **Description**

Building 1 is situated in the centre of Chalfont Park, Gerrards Cross and provides Grade A modern offices and co-working space set within impressive landscaped surroundings.

The shared co-working space situated on the ground floor includes a café, breakout areas and bookable meeting rooms whilst upstairs the serviced offices are ready to work in if you prefer a noise-free private space. Each office includes ergonomic furniture, high-speed WiFi and complimentary access to common areas including kitchens and business lounges.