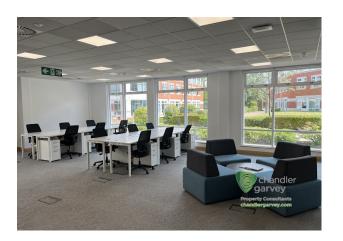

#### **Description**

Building 1 is situated in the centre of Chalfont Park, Gerrards Cross and provides Grade A modern offices and co-working space set within impressive landscaped surroundings.

The shared co-working space situated on the ground floor includes a café, breakout areas and bookable meeting rooms whilst upstairs the serviced offices are ready to work in if you prefer a noise-free private space. Each office includes ergonomic furniture, high-speed WiFi and complimentary access to common areas including kitchens and business lounges.