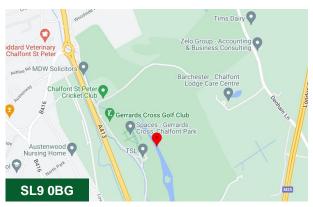

#### Location

Gerrards Cross has become a favoured location for many organisations due to its close proximity to the M25 and excellent Chiltern Railway Line to London Marylebone. The property is easily accessed from junction 1 of the M40 and junction 16 of the M25 and is just 15 minutes walk from Gerrards Cross railway station.