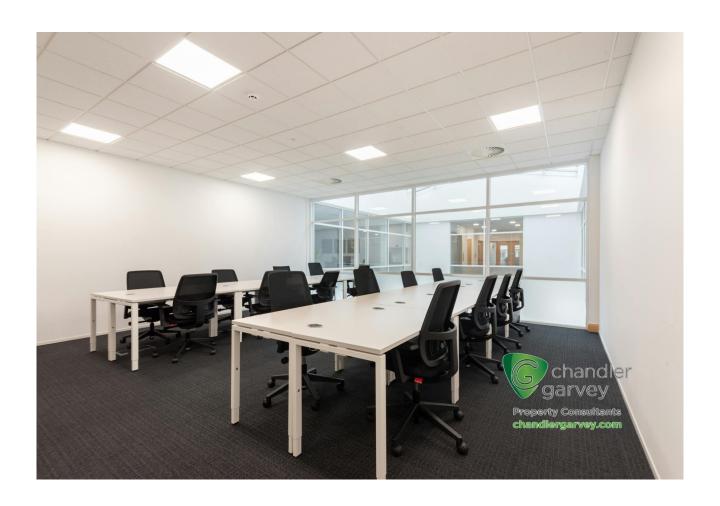

#### **Description**

Building 1 is situated in the centre of Chalfont Park, Gerrards Cross and provides Grade A modern offices and co-working space set within impressive landscaped surroundings.

The shared co-working space situated on the ground floor includes a café, breakout areas and bookable meeting rooms whilst upstairs the serviced offices are ready to work in if you prefer a noise-free private space. Each office includes ergonomic furniture, high-speed WiFi and complimentary access to common areas including kitchens and business lounges.