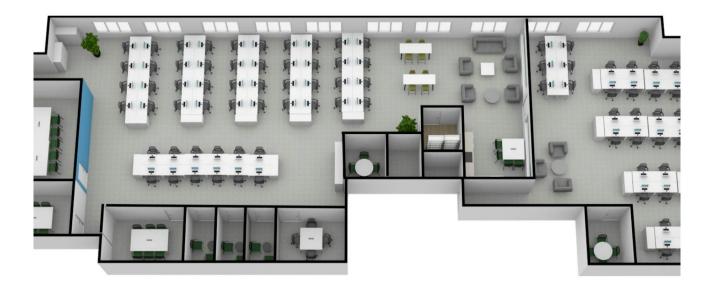

#### **Description**

Building 1 is situated in the centre of Chalfont Park, Gerrards Cross and provides Grade A modern offices and co-working space set within impressive landscaped surroundings.

The shared co-working space situated on the ground floor includes a café, breakout areas and bookable meeting rooms whilst upstairs the serviced offices are ready to work in if you prefer a noise-free private space. Each office includes ergonomic furniture, high-speed WiFi and complimentary access to common areas including kitchens and business lounges.