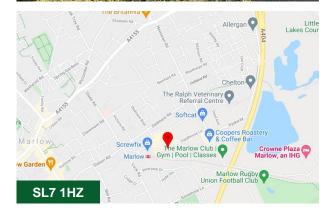

#### Location

Globeside is located on the Marlow town centre side of Globe Park, next to the train station and within easy walking distance of the High Street and the wide variety of amenities that it has to offer.

Marlow is a very well known town on the River Thames, renowned for its excellent range of high quality restaurants, niche retailing and high-value residential areas. The town is located between the M40 motorway and the M4 motorway, on the A404, and therefore road links are excellent with easy access to the M25 motorway and Heathrow airport.