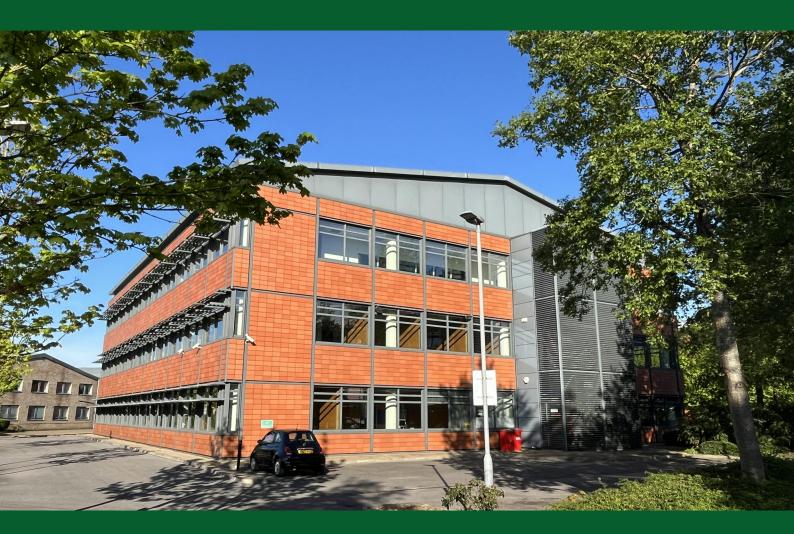

# TO LET

**3 Globeside** Fieldhouse Lane, Marlow, SL7 1HZ

PROMINENT OFFICE BUILDING IN CENTRAL MARLOW

**3,500 to 22,200 sq ft** (325.16 to 2,062.45 sq m)

- Available as a whole, floor-by-floor or partfloor basis
- Striking triple height reception
- Attractive landscaped environment
- Excellent Parking to be offered at a ratio of 1:278 sqft

#### Description

Globeside is located on the Marlow town centre side of Globe Park. Set in an attractive landscaped environment around a bespoke cafe 'Chives', Building 3 offers quality office accommodation on 3 floors. The floors can be split to suit a requirement of c3,500 sq ft and larger. The triple height reception is a feature of the building providing excellent natural light throughout.

Each floor has both male and female WC facilities and access to  $2 \times 13$  person passenger lifts. There are a total of 80 car parking spaces to be offered with the whole building, at a ratio of 1:278 sqft.