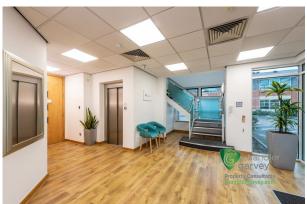

The Ground Floor office suite benefits from air conditioning, suspended ceilings with LED lighting, fully accessible raised floors, Cat V Cabling, kitchenette and male, female and accessible WC facilities.