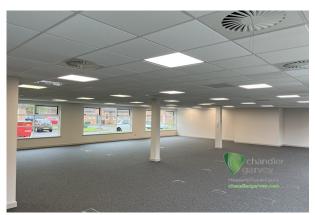

The Ground Floor office suite benefits from air conditioning, suspended ceilings with LED lighting, fully accessible raised floors, Cat V Cabling, kitchenette and male, female and accessible WC facilities.

#### Accommodation

The accommodation comprises the following areas:

| Name              | sq ft | sq m  |
|-------------------|-------|-------|
| Ground - Office 1 | 543   | 50.45 |
| Total             | 543   | 50.45 |