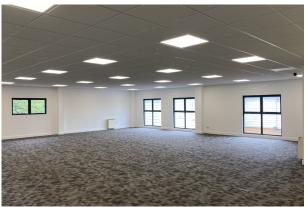

# Modern Self Contained 1st Floor Office

1,773 sq ft

(164.72 sq m)

- Refurbished Open Plan Layout
- Fully carpeted, raised floors
- Suspended ceiling with recessed LED lighting
- 4 x Car Parking Spaces Included
- Electric heating
- WC's

The available 1st floor suite provides large open plan accommodation which has the benefit of raised floors, carpeting, electric heating, suspended ceilings with integrated LED lighting and it's own WC. The suite has excellent natural light with plenty of windows.