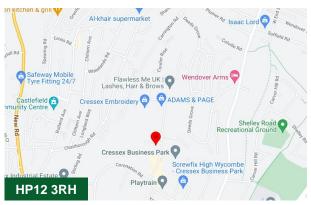

#### Location

High Wycombe is strategically located on the M40 motorway 30 miles west of Central London and excellent road communications are available to other principal towns in the Greater Thames Valley region. There are very good train services to London Marylebone with a fastest journey time of approximately 25 minutes.