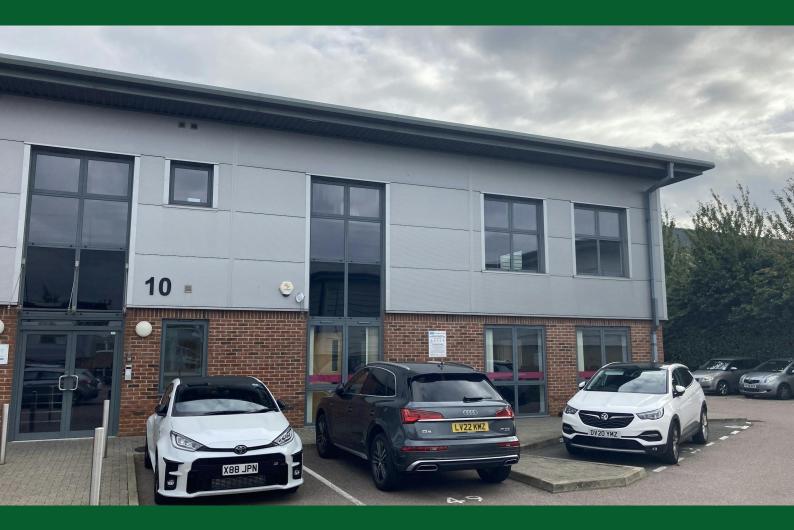

### 1st Floor, Unit 10 Anglo Office Park

Lincoln Road, High Wycombe, HP12 3RH

#### Description

Located within High Wycombe's premier business park, Anglo Office Park is situated approx. half a mile from the M40 (Junction 4) and about 1 mile from High Wycombe town centre.

Unit 10 Anglo Office Park is a modern end of terrace office building in a courtyard setting with on-site parking.