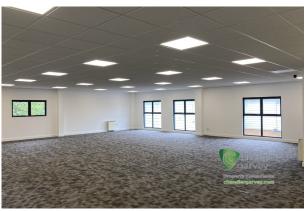

# Modern Self Contained 1st Floor Office

1,773 sq ft

(164.72 sq m)

- Refurbished Open Plan Layout
- Fully carpeted, raised floors
- Suspended ceiling with recessed LED lighting
- 4 x Car Parking Spaces Included
- Electric heating
- WC's

The available 1st floor suite provides large open plan accommodation which has the benefit of raised floors, carpeting, electric heating, suspended ceilings with integrated LED lighting and it's own WC. The suite has excellent natural light with plenty of windows.