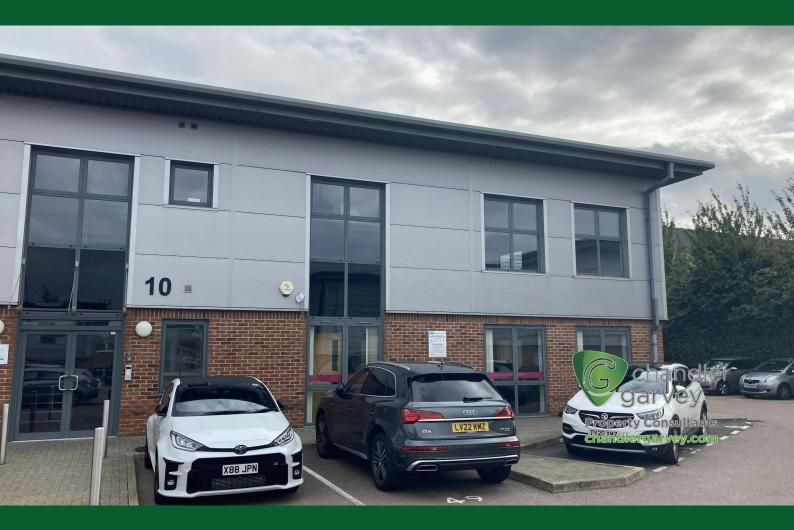

### 1st Floor, Unit 10 Anglo Business Park

Lincoln Road, High Wycombe, HP12 3RH

#### Description

Located within High Wycombe's premier business park, Anglo Business Park is situated approx. half a mile from the M40 (Junction 4) and about 1 mile from High Wycombe town centre.

Unit 10 Anglo Business Park is a modern end of terrace office building in a courtyard setting with on-site parking.