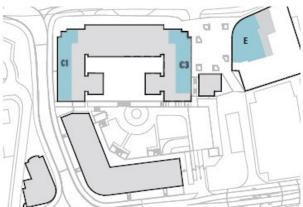

#### Accommodation

The accommodation comprises of the following

| Name      | sq ft  | sq m     | Availability |
|-----------|--------|----------|--------------|
| Unit - C1 | 3,884  | 360.84   | Available    |
| Unit - C3 | 3,309  | 307.42   | Available    |
| Unit - E  | 3,845  | 357.21   | Available    |
| Total     | 11,038 | 1,025.47 |              |