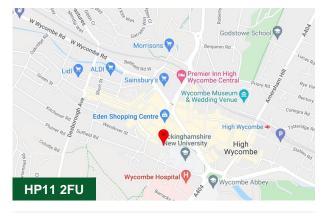

#### Location

High Wycombe sits in the heart of the affluent Chilterns, just 30 miles west of London and less than 30 minutes by train to London Marylebone. With a catchment population of 405,000 and household income 51% above the national average, High Wycombe offers a fantastic location for a wide range of retail environment businesses.